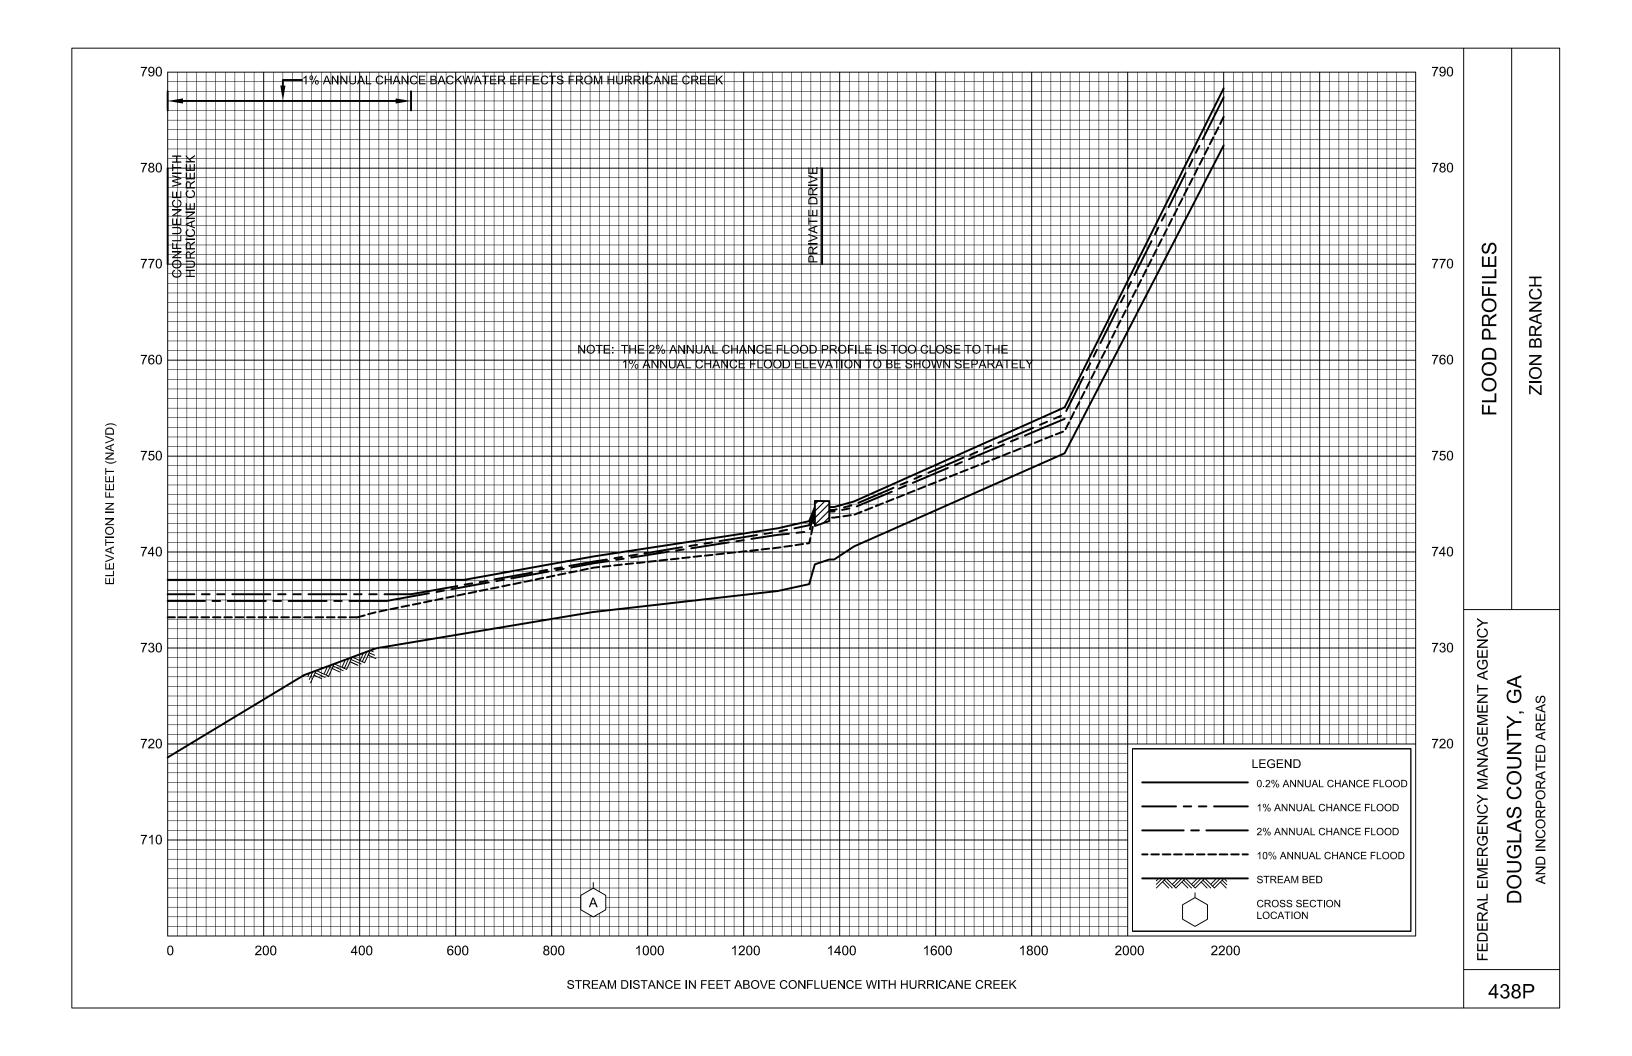

# **EXHIBITS (Continued)**

| od i iomes (commued)               |                  |
|------------------------------------|------------------|
| Sweetwater Creek Tributary H       | Panels 401P-402P |
| Sweetwater Creek Tributary I       | Panel 403P       |
| Sweetwater Creek Tributary J       | Panels 404P-406P |
| Sweetwater Creek Tributary K       | Panel 407P       |
| Sweetwater Creek Tributary L       | Panels 408P-410P |
| Sweetwater Creek Tributary L.2     | Panels 411P-412P |
| Sweetwater Creek Tributary L.3     | Panels 413P-414P |
| Sweetwater Creek Tributary L.3.1   | Panel 415P       |
| Tanyard Branch                     | Panels 416P-422P |
| Tanyard Branch Tributary A         | Panels 423P-424P |
| Tiger Creek                        | Panels 425P-428P |
| Tiger Creek Tributary A            | Panel 429P       |
| Town Branch                        | Panel 430P       |
| Tributary 1 to Northern Lake       | Panel 431P       |
| Tributary 2 to Northern Lake       | Panel 432P       |
| Tyree Branch                       | Panels 433P-435P |
| Unnamed Tributary to Southern Lake | Panel 436P       |
| Waterfall Branch                   | Panel 437P       |
| Zion Branch                        | Panels 438P-441P |