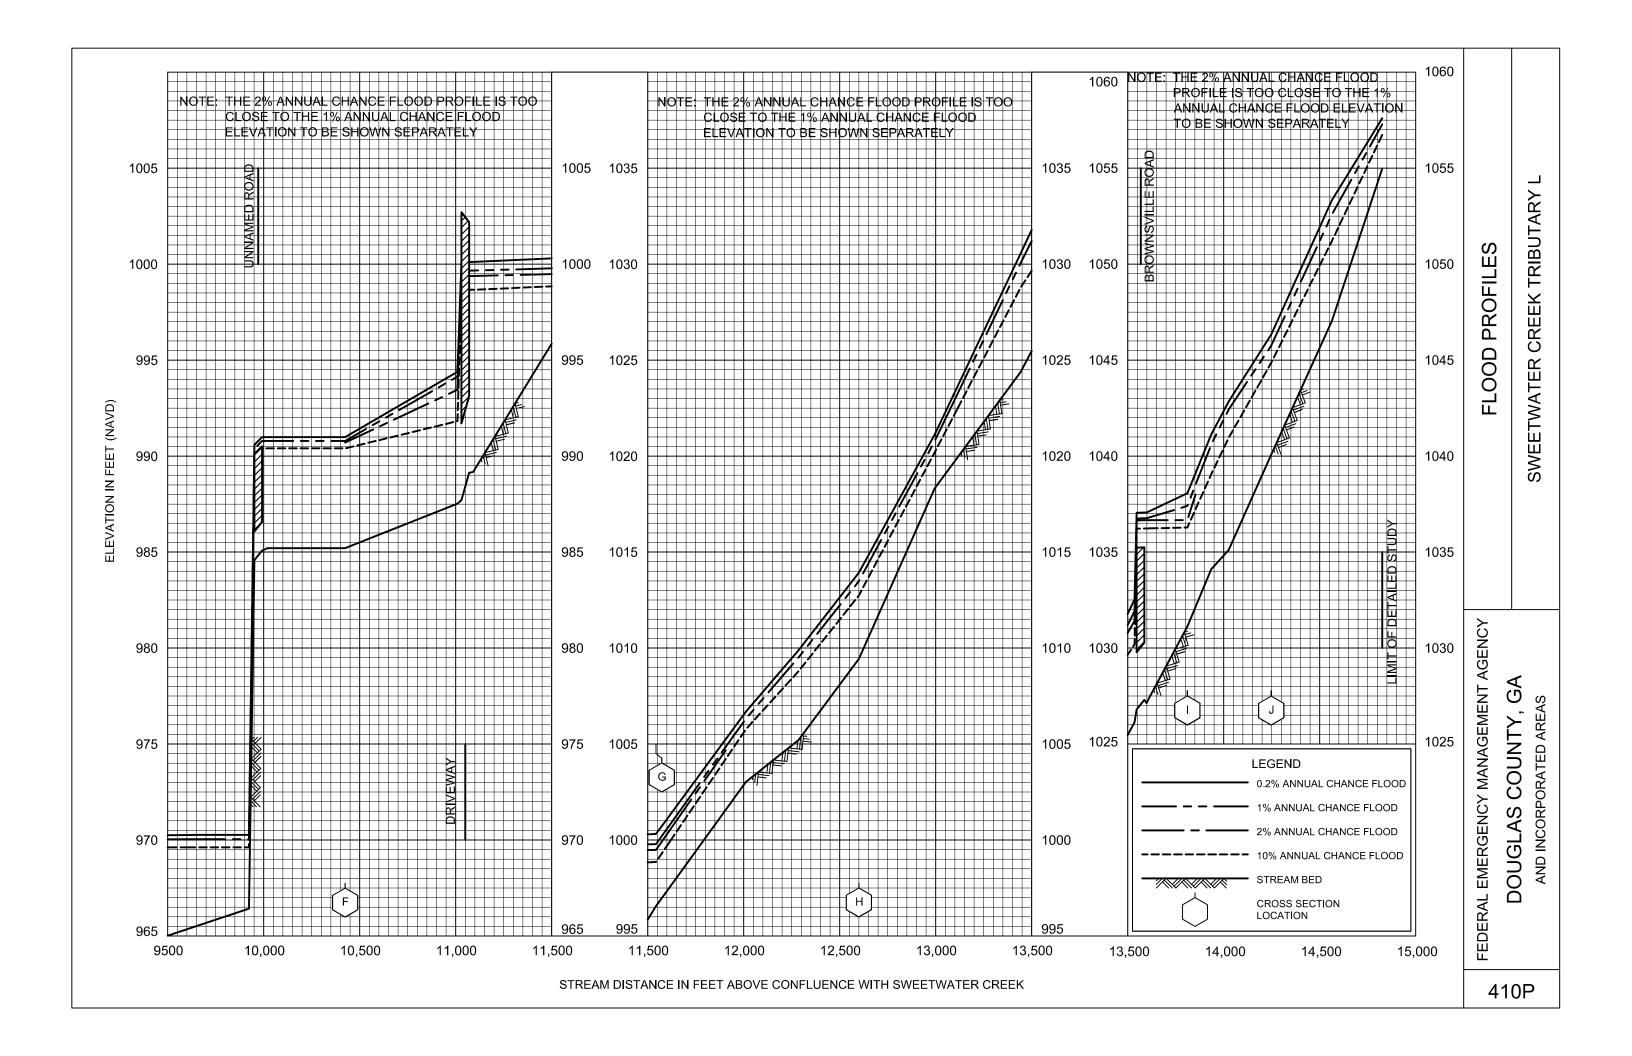

# **EXHIBITS (Continued)**

| od i iomes (commued)               |                  |
|------------------------------------|------------------|
| Sweetwater Creek Tributary H       | Panels 401P-402P |
| Sweetwater Creek Tributary I       | Panel 403P       |
| Sweetwater Creek Tributary J       | Panels 404P-406P |
| Sweetwater Creek Tributary K       | Panel 407P       |
| Sweetwater Creek Tributary L       | Panels 408P-410P |
| Sweetwater Creek Tributary L.2     | Panels 411P-412P |
| Sweetwater Creek Tributary L.3     | Panels 413P-414P |
| Sweetwater Creek Tributary L.3.1   | Panel 415P       |
| Tanyard Branch                     | Panels 416P-422P |
| Tanyard Branch Tributary A         | Panels 423P-424P |
| Tiger Creek                        | Panels 425P-428P |
| Tiger Creek Tributary A            | Panel 429P       |
| Town Branch                        | Panel 430P       |
| Tributary 1 to Northern Lake       | Panel 431P       |
| Tributary 2 to Northern Lake       | Panel 432P       |
| Tyree Branch                       | Panels 433P-435P |
| Unnamed Tributary to Southern Lake | Panel 436P       |
| Waterfall Branch                   | Panel 437P       |
| Zion Branch                        | Panels 438P-441P |