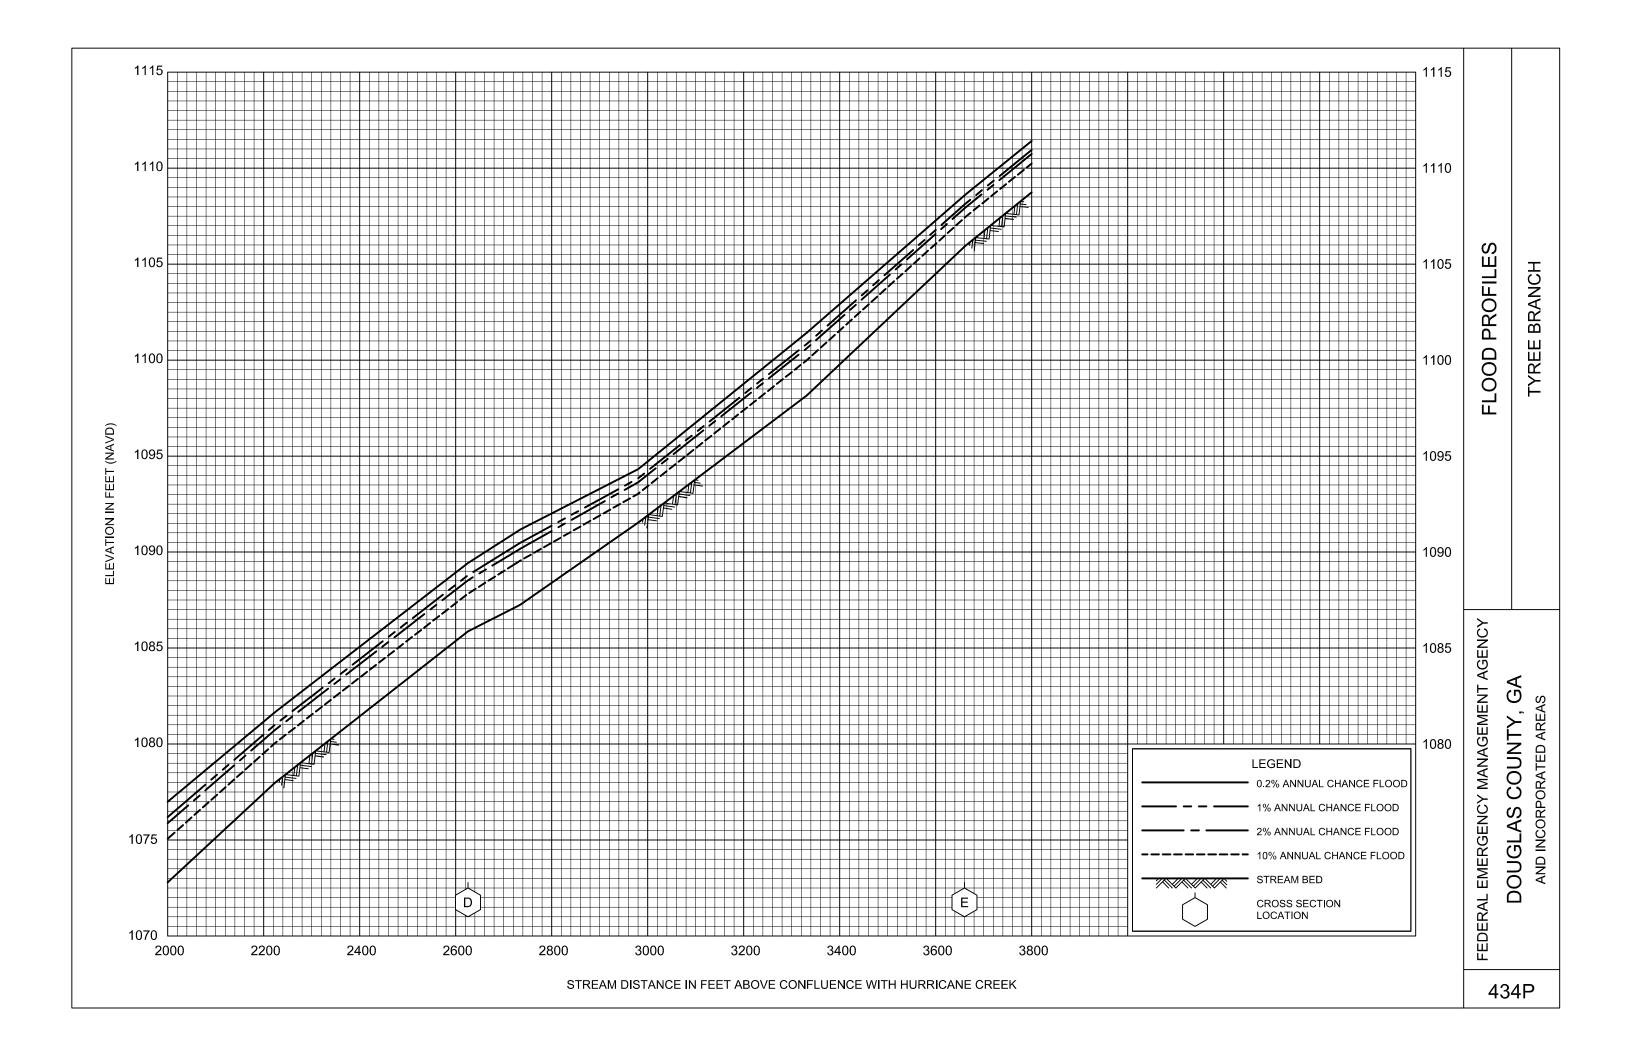

# **EXHIBITS (Continued)**

| od i iomes (commued)               |                  |
|------------------------------------|------------------|
| Sweetwater Creek Tributary H       | Panels 401P-402P |
| Sweetwater Creek Tributary I       | Panel 403P       |
| Sweetwater Creek Tributary J       | Panels 404P-406P |
| Sweetwater Creek Tributary K       | Panel 407P       |
| Sweetwater Creek Tributary L       | Panels 408P-410P |
| Sweetwater Creek Tributary L.2     | Panels 411P-412P |
| Sweetwater Creek Tributary L.3     | Panels 413P-414P |
| Sweetwater Creek Tributary L.3.1   | Panel 415P       |
| Tanyard Branch                     | Panels 416P-422P |
| Tanyard Branch Tributary A         | Panels 423P-424P |
| Tiger Creek                        | Panels 425P-428P |
| Tiger Creek Tributary A            | Panel 429P       |
| Town Branch                        | Panel 430P       |
| Tributary 1 to Northern Lake       | Panel 431P       |
| Tributary 2 to Northern Lake       | Panel 432P       |
| Tyree Branch                       | Panels 433P-435P |
| Unnamed Tributary to Southern Lake | Panel 436P       |
| Waterfall Branch                   | Panel 437P       |
| Zion Branch                        | Panels 438P-441P |