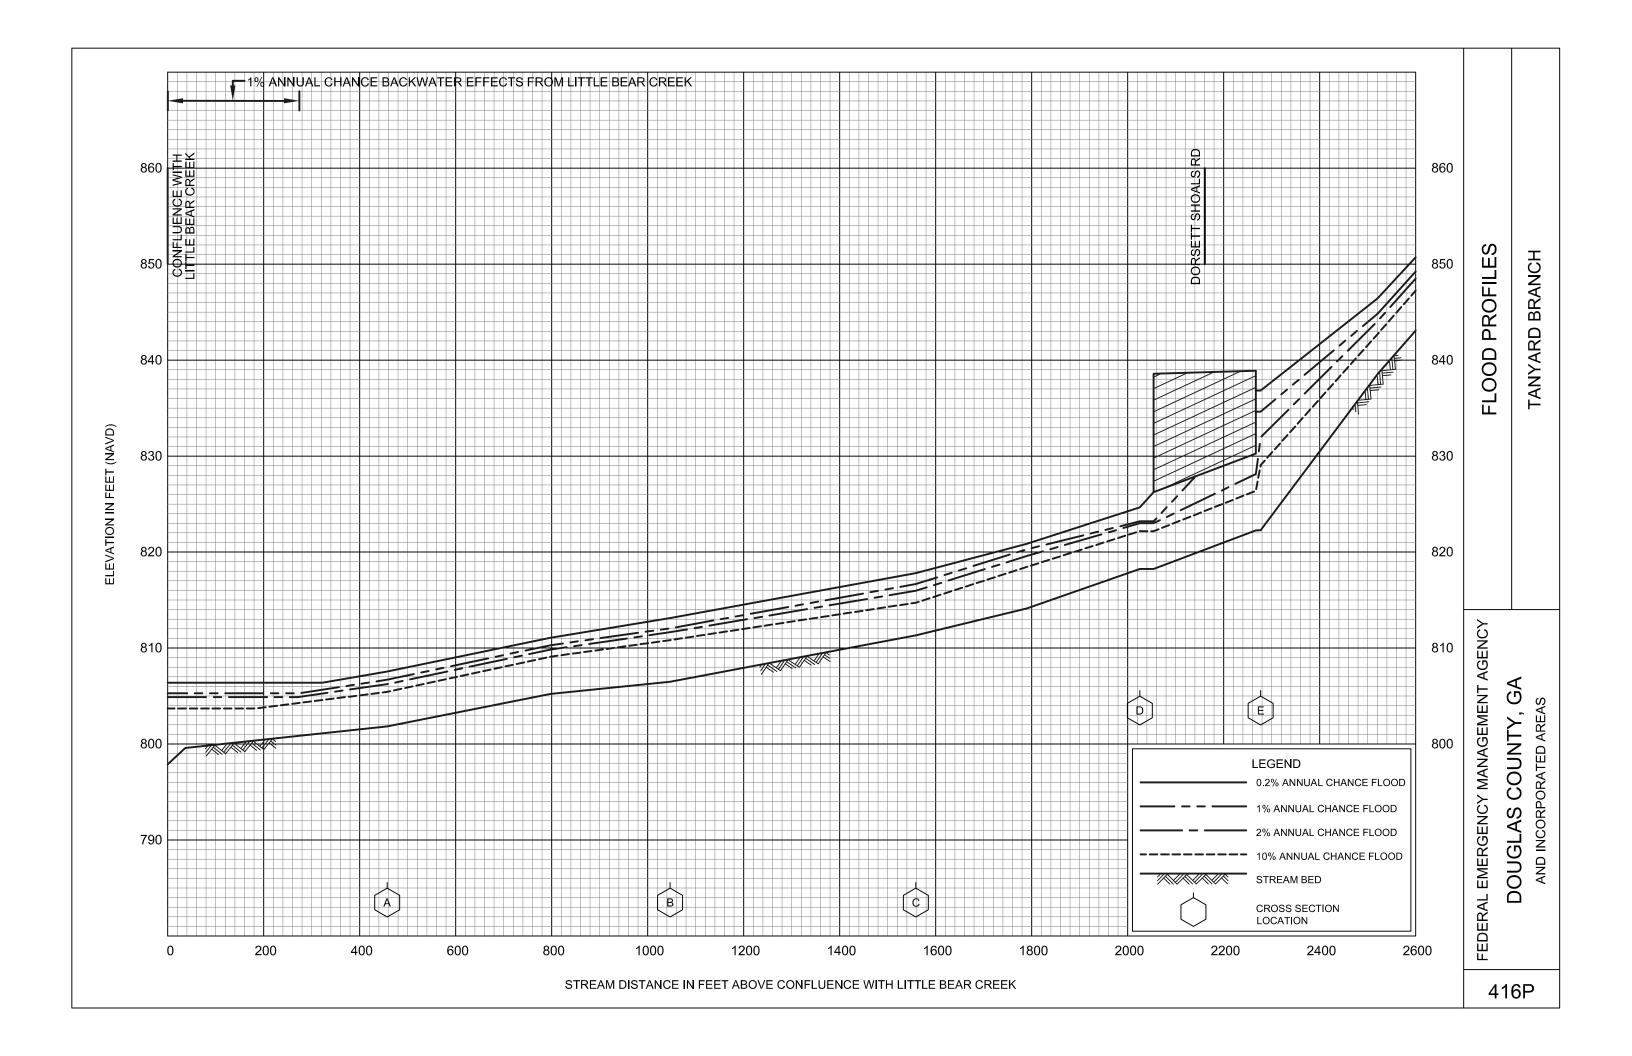

# **EXHIBITS (Continued)**

| od i iomes (commued)               |                  |
|------------------------------------|------------------|
| Sweetwater Creek Tributary H       | Panels 401P-402P |
| Sweetwater Creek Tributary I       | Panel 403P       |
| Sweetwater Creek Tributary J       | Panels 404P-406P |
| Sweetwater Creek Tributary K       | Panel 407P       |
| Sweetwater Creek Tributary L       | Panels 408P-410P |
| Sweetwater Creek Tributary L.2     | Panels 411P-412P |
| Sweetwater Creek Tributary L.3     | Panels 413P-414P |
| Sweetwater Creek Tributary L.3.1   | Panel 415P       |
| Tanyard Branch                     | Panels 416P-422P |
| Tanyard Branch Tributary A         | Panels 423P-424P |
| Tiger Creek                        | Panels 425P-428P |
| Tiger Creek Tributary A            | Panel 429P       |
| Town Branch                        | Panel 430P       |
| Tributary 1 to Northern Lake       | Panel 431P       |
| Tributary 2 to Northern Lake       | Panel 432P       |
| Tyree Branch                       | Panels 433P-435P |
| Unnamed Tributary to Southern Lake | Panel 436P       |
| Waterfall Branch                   | Panel 437P       |
| Zion Branch                        | Panels 438P-441P |