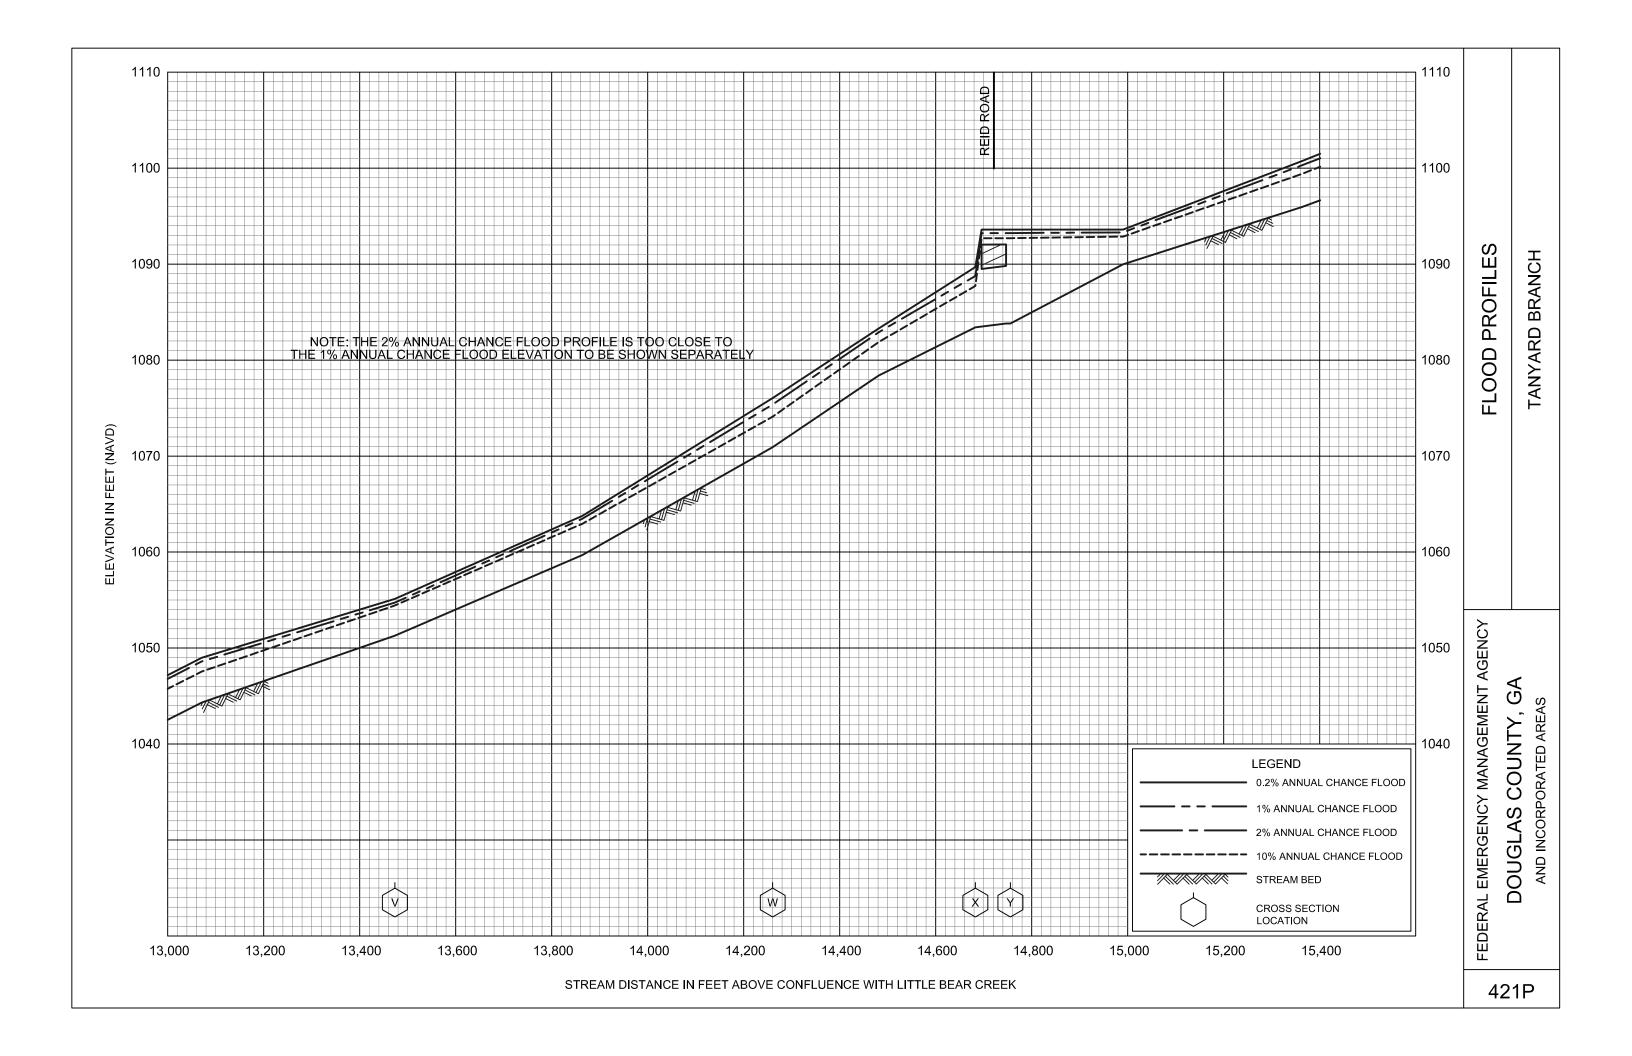

# **EXHIBITS (Continued)**

| od i iomes (commued)               |                  |
|------------------------------------|------------------|
| Sweetwater Creek Tributary H       | Panels 401P-402P |
| Sweetwater Creek Tributary I       | Panel 403P       |
| Sweetwater Creek Tributary J       | Panels 404P-406P |
| Sweetwater Creek Tributary K       | Panel 407P       |
| Sweetwater Creek Tributary L       | Panels 408P-410P |
| Sweetwater Creek Tributary L.2     | Panels 411P-412P |
| Sweetwater Creek Tributary L.3     | Panels 413P-414P |
| Sweetwater Creek Tributary L.3.1   | Panel 415P       |
| Tanyard Branch                     | Panels 416P-422P |
| Tanyard Branch Tributary A         | Panels 423P-424P |
| Tiger Creek                        | Panels 425P-428P |
| Tiger Creek Tributary A            | Panel 429P       |
| Town Branch                        | Panel 430P       |
| Tributary 1 to Northern Lake       | Panel 431P       |
| Tributary 2 to Northern Lake       | Panel 432P       |
| Tyree Branch                       | Panels 433P-435P |
| Unnamed Tributary to Southern Lake | Panel 436P       |
| Waterfall Branch                   | Panel 437P       |
| Zion Branch                        | Panels 438P-441P |