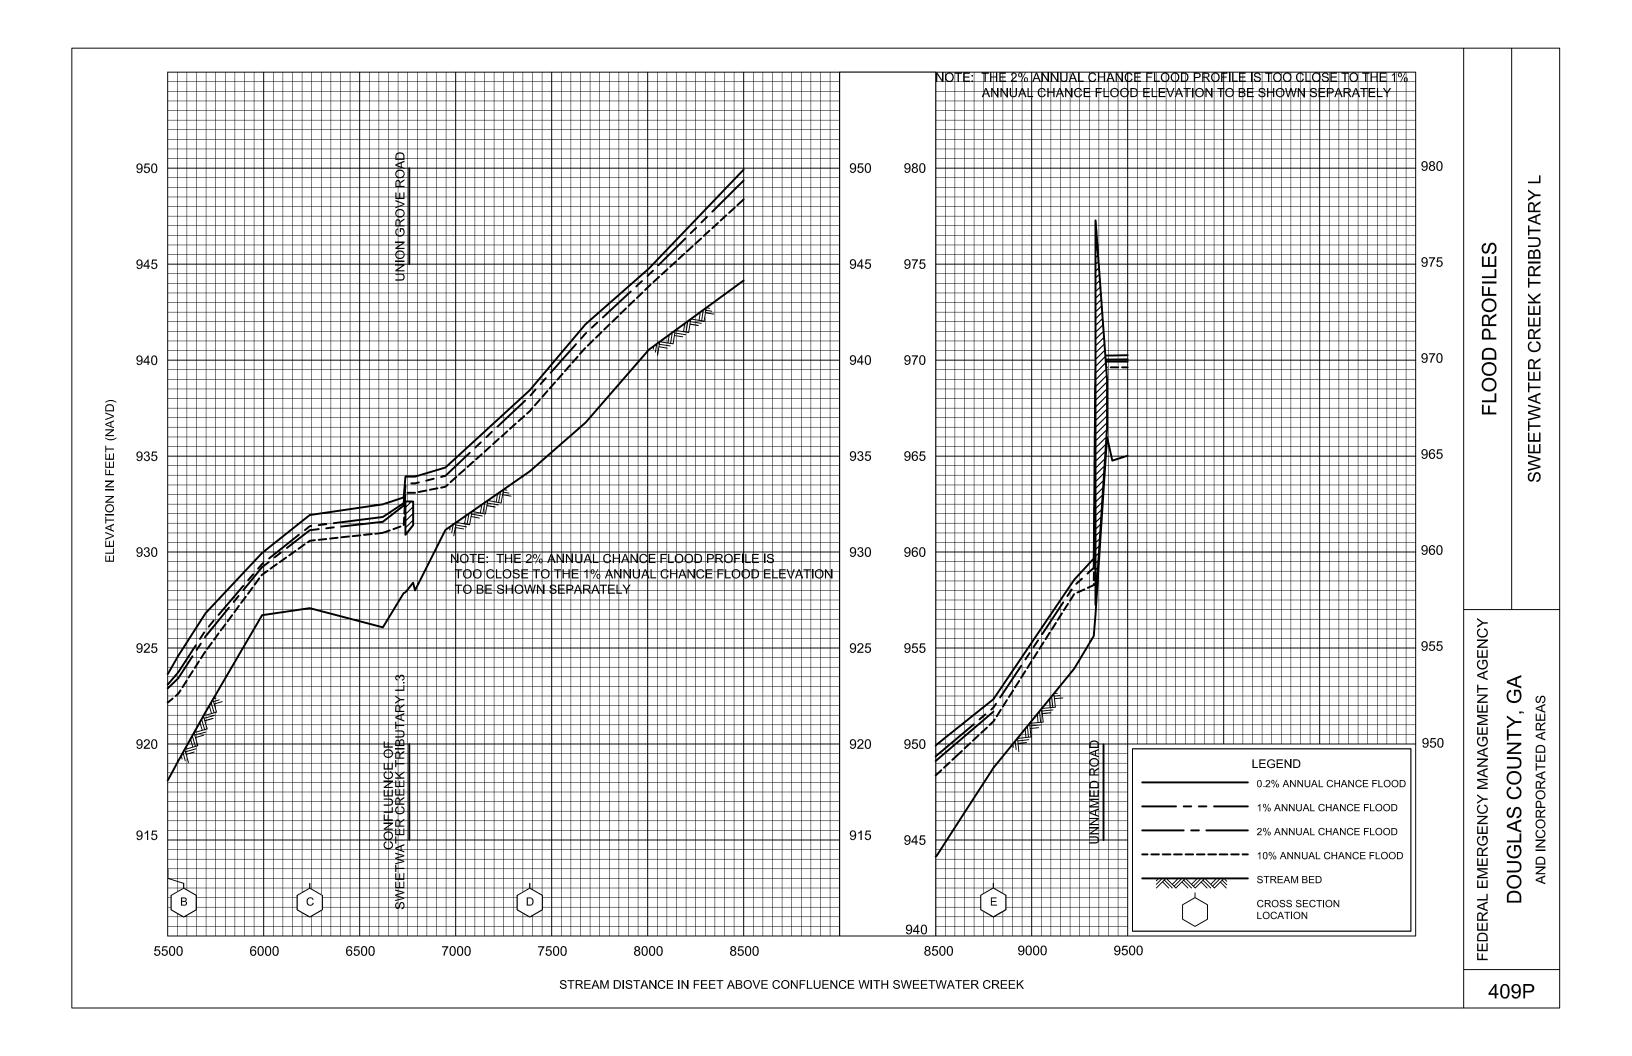

# **EXHIBITS (Continued)**

| od i iomes (commued)               |                  |
|------------------------------------|------------------|
| Sweetwater Creek Tributary H       | Panels 401P-402P |
| Sweetwater Creek Tributary I       | Panel 403P       |
| Sweetwater Creek Tributary J       | Panels 404P-406P |
| Sweetwater Creek Tributary K       | Panel 407P       |
| Sweetwater Creek Tributary L       | Panels 408P-410P |
| Sweetwater Creek Tributary L.2     | Panels 411P-412P |
| Sweetwater Creek Tributary L.3     | Panels 413P-414P |
| Sweetwater Creek Tributary L.3.1   | Panel 415P       |
| Tanyard Branch                     | Panels 416P-422P |
| Tanyard Branch Tributary A         | Panels 423P-424P |
| Tiger Creek                        | Panels 425P-428P |
| Tiger Creek Tributary A            | Panel 429P       |
| Town Branch                        | Panel 430P       |
| Tributary 1 to Northern Lake       | Panel 431P       |
| Tributary 2 to Northern Lake       | Panel 432P       |
| Tyree Branch                       | Panels 433P-435P |
| Unnamed Tributary to Southern Lake | Panel 436P       |
| Waterfall Branch                   | Panel 437P       |
| Zion Branch                        | Panels 438P-441P |