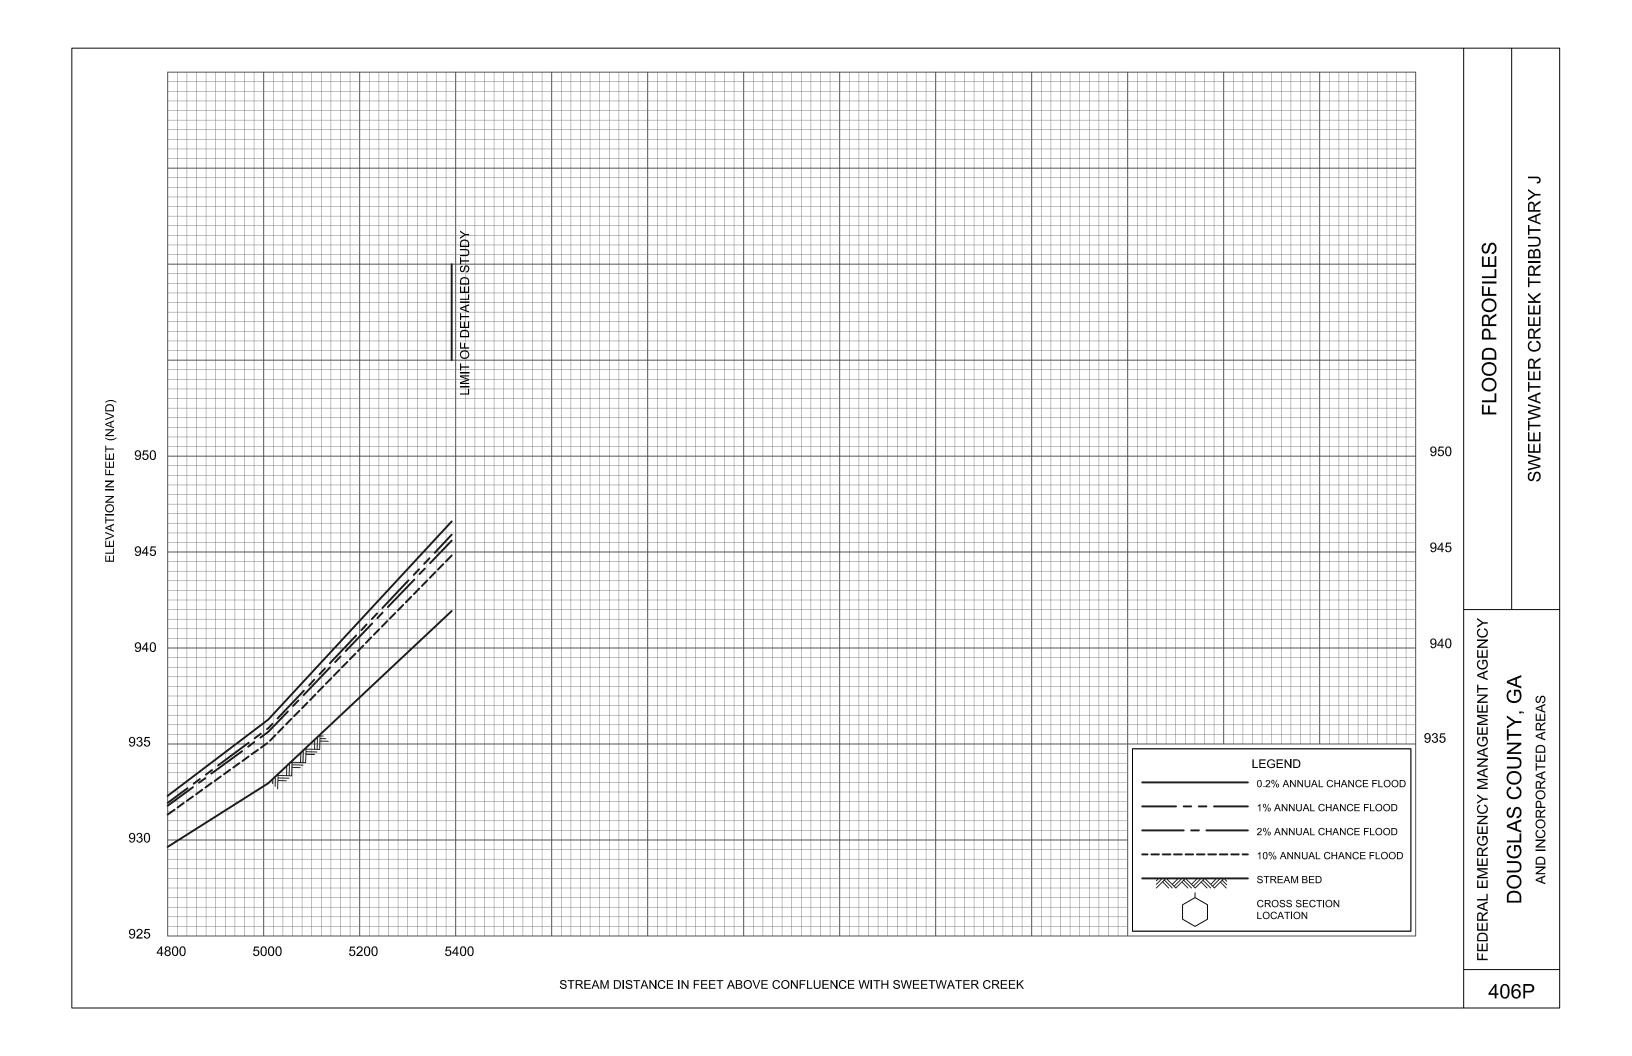

# **EXHIBITS (Continued)**

| od i iomes (commued)               |                  |
|------------------------------------|------------------|
| Sweetwater Creek Tributary H       | Panels 401P-402P |
| Sweetwater Creek Tributary I       | Panel 403P       |
| Sweetwater Creek Tributary J       | Panels 404P-406P |
| Sweetwater Creek Tributary K       | Panel 407P       |
| Sweetwater Creek Tributary L       | Panels 408P-410P |
| Sweetwater Creek Tributary L.2     | Panels 411P-412P |
| Sweetwater Creek Tributary L.3     | Panels 413P-414P |
| Sweetwater Creek Tributary L.3.1   | Panel 415P       |
| Tanyard Branch                     | Panels 416P-422P |
| Tanyard Branch Tributary A         | Panels 423P-424P |
| Tiger Creek                        | Panels 425P-428P |
| Tiger Creek Tributary A            | Panel 429P       |
| Town Branch                        | Panel 430P       |
| Tributary 1 to Northern Lake       | Panel 431P       |
| Tributary 2 to Northern Lake       | Panel 432P       |
| Tyree Branch                       | Panels 433P-435P |
| Unnamed Tributary to Southern Lake | Panel 436P       |
| Waterfall Branch                   | Panel 437P       |
| Zion Branch                        | Panels 438P-441P |