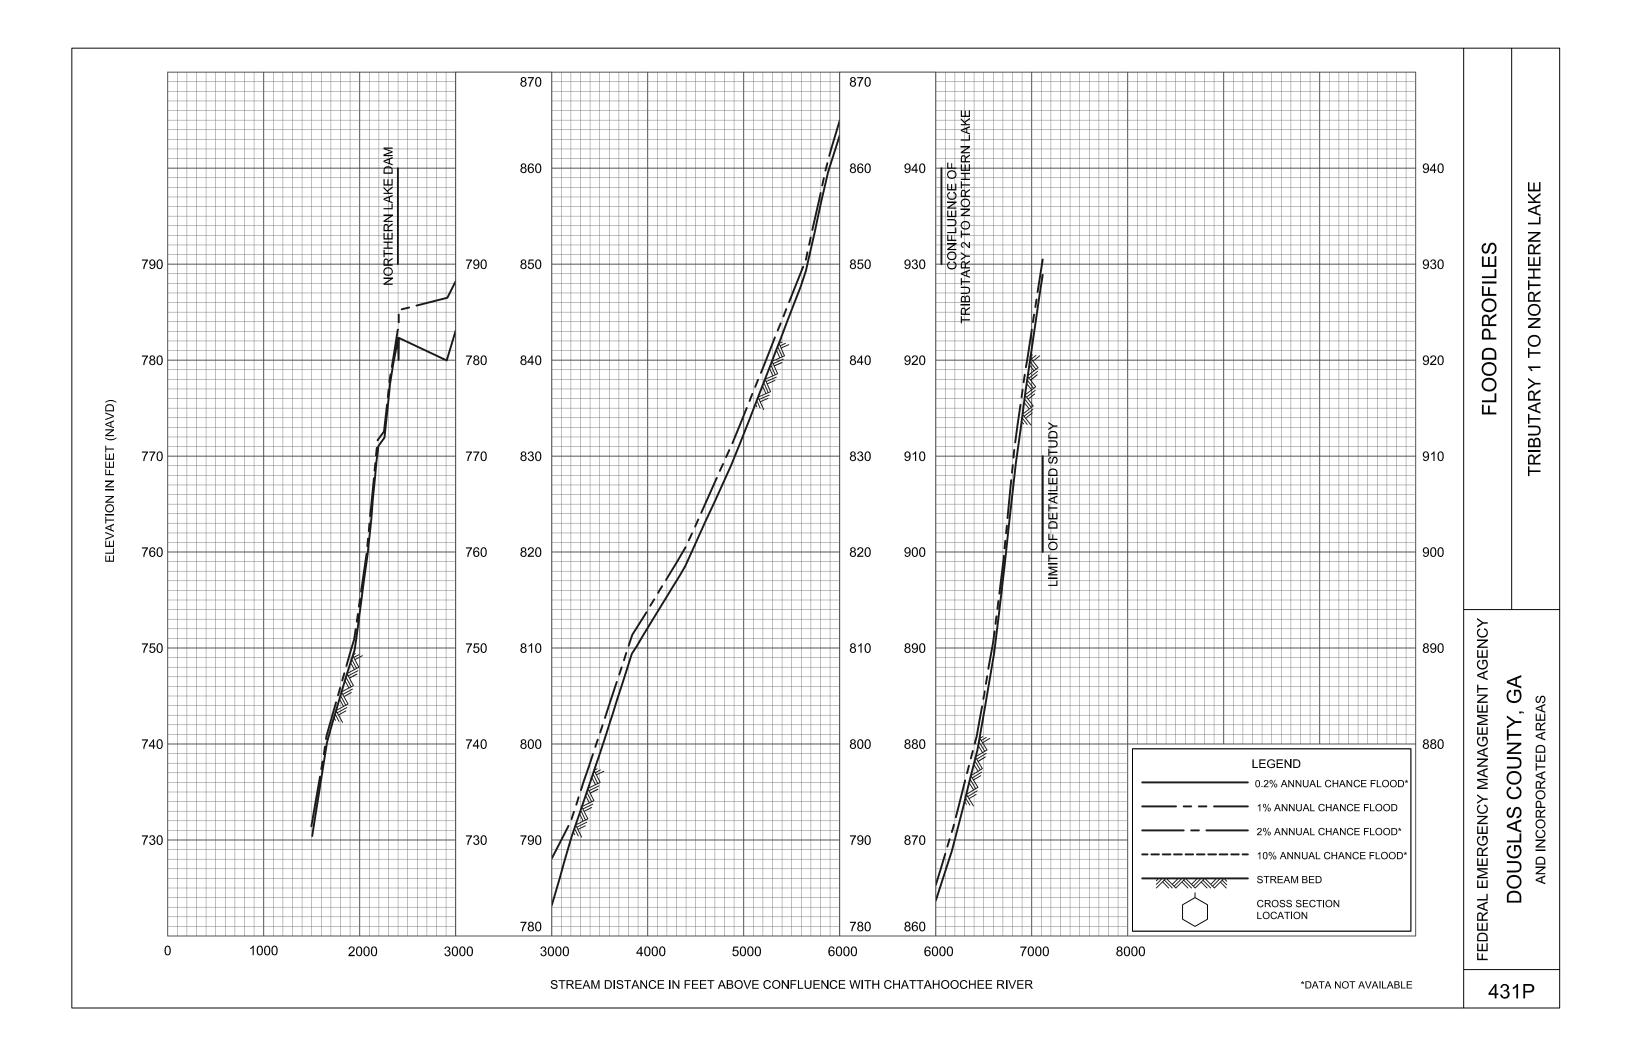

# **EXHIBITS (Continued)**

| od i iomes (commued)               |                  |
|------------------------------------|------------------|
| Sweetwater Creek Tributary H       | Panels 401P-402P |
| Sweetwater Creek Tributary I       | Panel 403P       |
| Sweetwater Creek Tributary J       | Panels 404P-406P |
| Sweetwater Creek Tributary K       | Panel 407P       |
| Sweetwater Creek Tributary L       | Panels 408P-410P |
| Sweetwater Creek Tributary L.2     | Panels 411P-412P |
| Sweetwater Creek Tributary L.3     | Panels 413P-414P |
| Sweetwater Creek Tributary L.3.1   | Panel 415P       |
| Tanyard Branch                     | Panels 416P-422P |
| Tanyard Branch Tributary A         | Panels 423P-424P |
| Tiger Creek                        | Panels 425P-428P |
| Tiger Creek Tributary A            | Panel 429P       |
| Town Branch                        | Panel 430P       |
| Tributary 1 to Northern Lake       | Panel 431P       |
| Tributary 2 to Northern Lake       | Panel 432P       |
| Tyree Branch                       | Panels 433P-435P |
| Unnamed Tributary to Southern Lake | Panel 436P       |
| Waterfall Branch                   | Panel 437P       |
| Zion Branch                        | Panels 438P-441P |