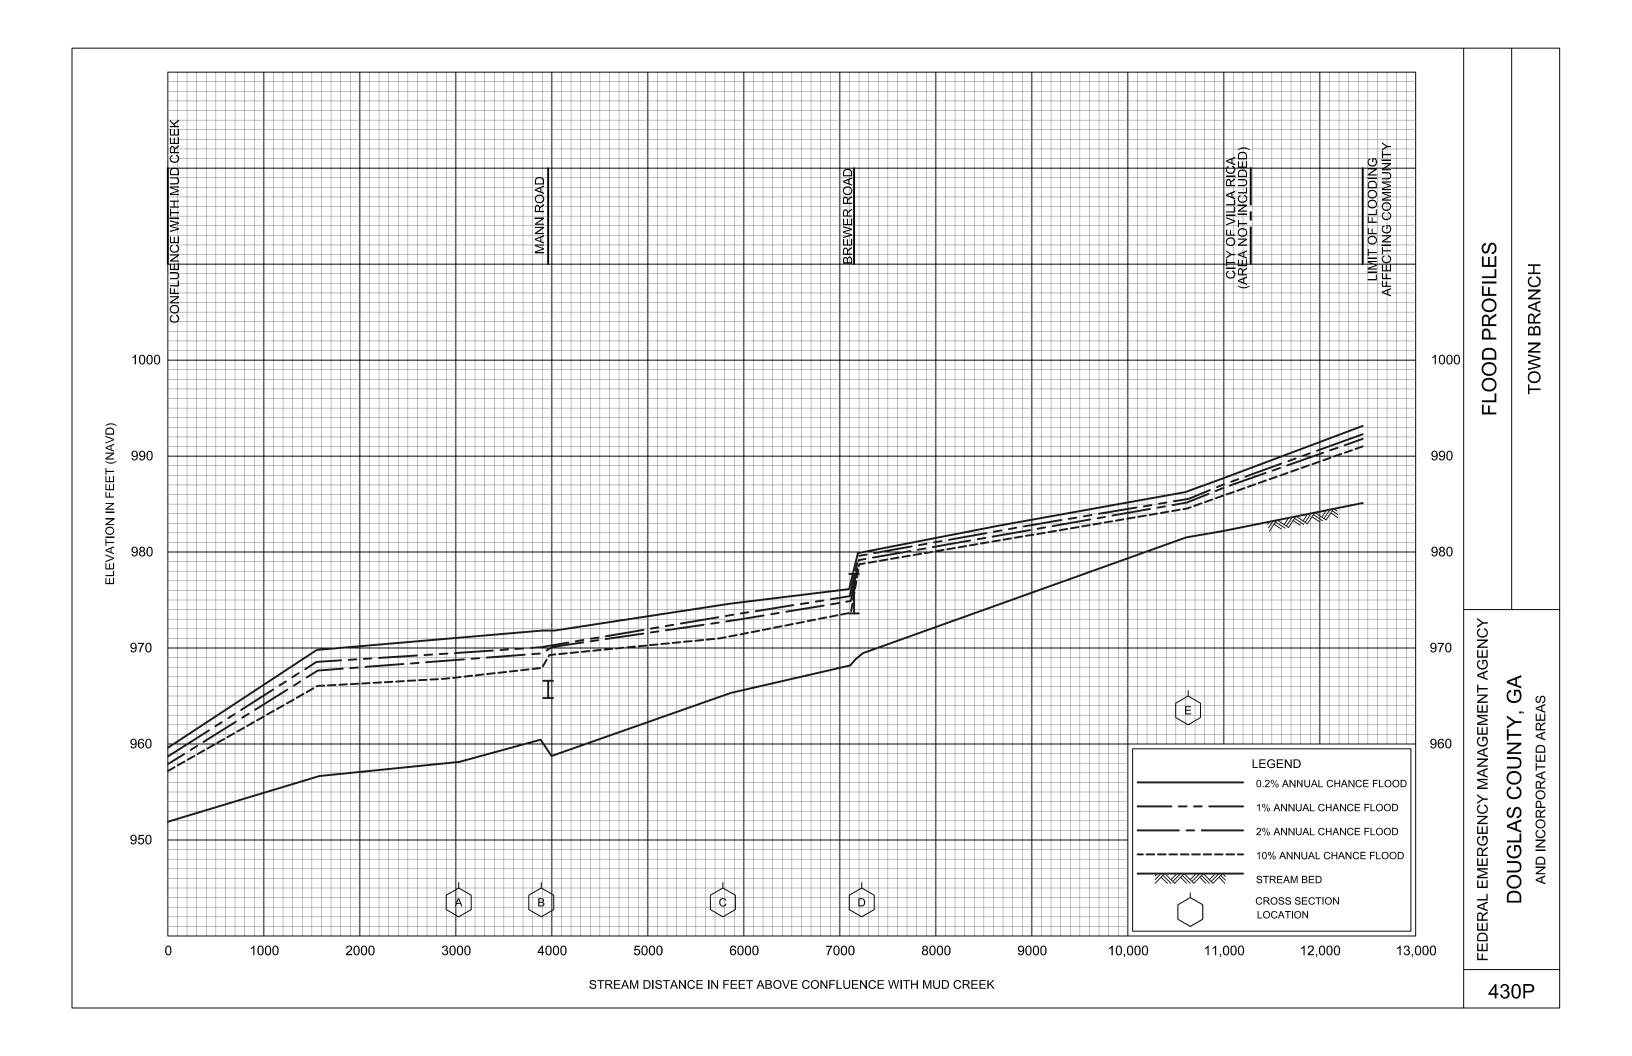

# **EXHIBITS (Continued)**

| od i iomes (commued)               |                  |
|------------------------------------|------------------|
| Sweetwater Creek Tributary H       | Panels 401P-402P |
| Sweetwater Creek Tributary I       | Panel 403P       |
| Sweetwater Creek Tributary J       | Panels 404P-406P |
| Sweetwater Creek Tributary K       | Panel 407P       |
| Sweetwater Creek Tributary L       | Panels 408P-410P |
| Sweetwater Creek Tributary L.2     | Panels 411P-412P |
| Sweetwater Creek Tributary L.3     | Panels 413P-414P |
| Sweetwater Creek Tributary L.3.1   | Panel 415P       |
| Tanyard Branch                     | Panels 416P-422P |
| Tanyard Branch Tributary A         | Panels 423P-424P |
| Tiger Creek                        | Panels 425P-428P |
| Tiger Creek Tributary A            | Panel 429P       |
| Town Branch                        | Panel 430P       |
| Tributary 1 to Northern Lake       | Panel 431P       |
| Tributary 2 to Northern Lake       | Panel 432P       |
| Tyree Branch                       | Panels 433P-435P |
| Unnamed Tributary to Southern Lake | Panel 436P       |
| Waterfall Branch                   | Panel 437P       |
| Zion Branch                        | Panels 438P-441P |