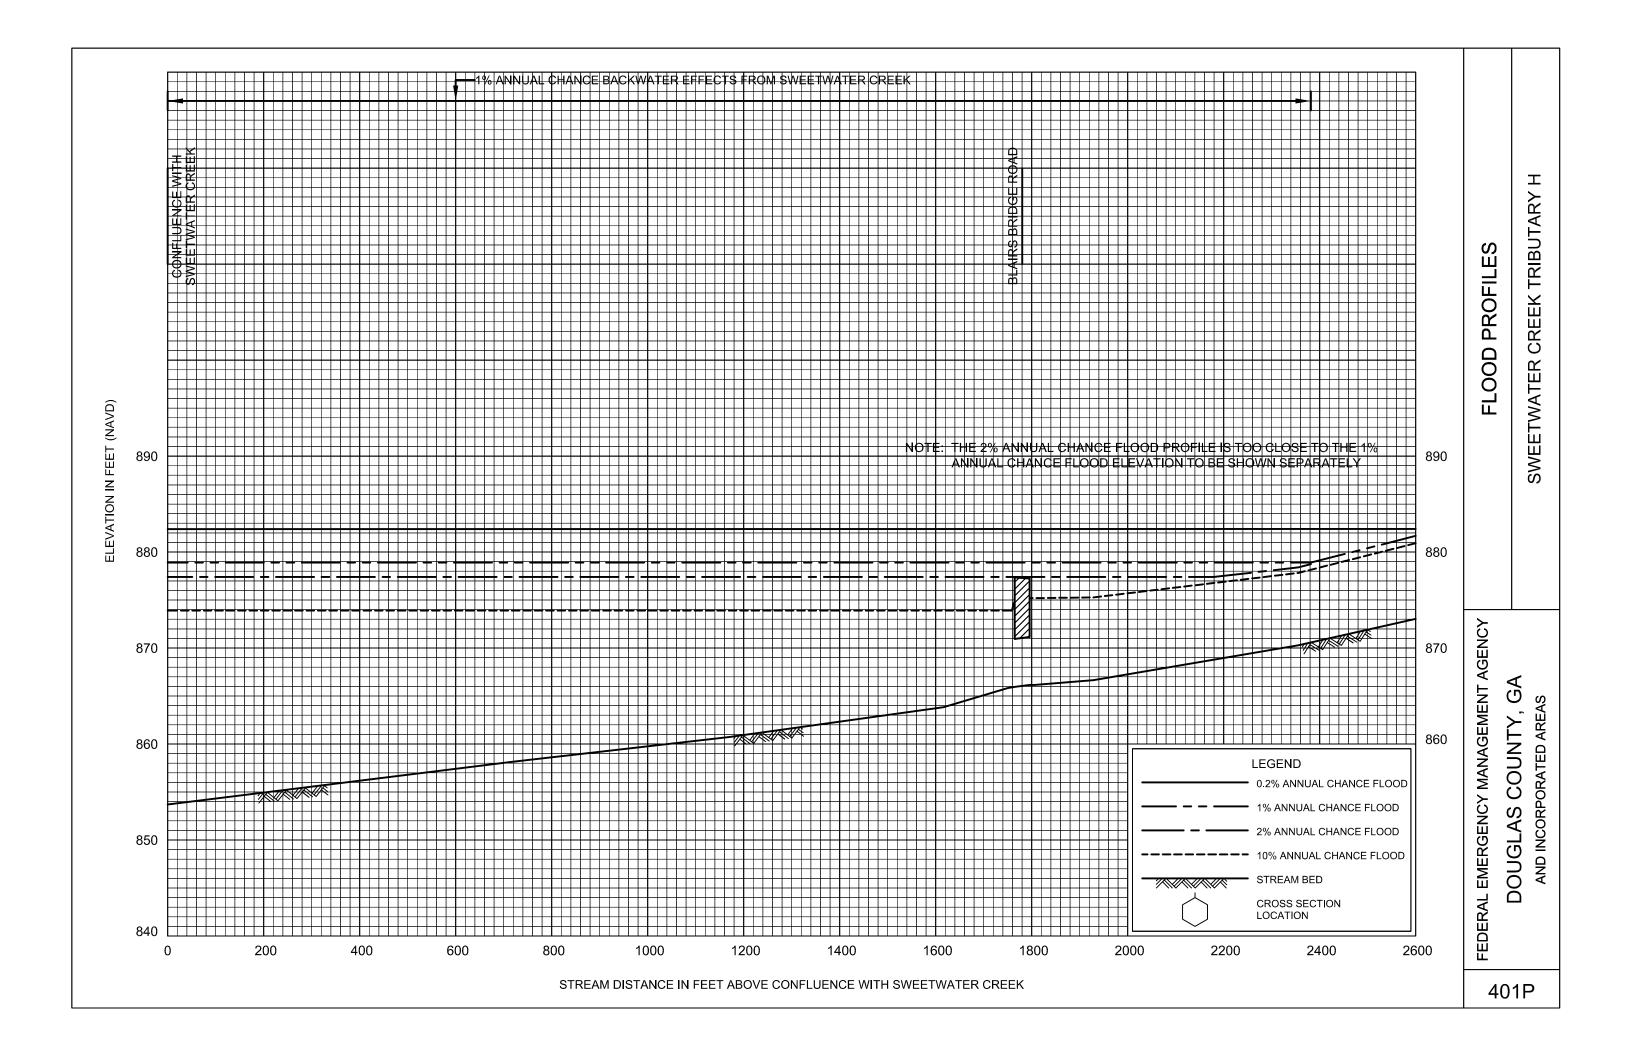

# **EXHIBITS (Continued)**

| od i iomes (commued)               |                  |
|------------------------------------|------------------|
| Sweetwater Creek Tributary H       | Panels 401P-402P |
| Sweetwater Creek Tributary I       | Panel 403P       |
| Sweetwater Creek Tributary J       | Panels 404P-406P |
| Sweetwater Creek Tributary K       | Panel 407P       |
| Sweetwater Creek Tributary L       | Panels 408P-410P |
| Sweetwater Creek Tributary L.2     | Panels 411P-412P |
| Sweetwater Creek Tributary L.3     | Panels 413P-414P |
| Sweetwater Creek Tributary L.3.1   | Panel 415P       |
| Tanyard Branch                     | Panels 416P-422P |
| Tanyard Branch Tributary A         | Panels 423P-424P |
| Tiger Creek                        | Panels 425P-428P |
| Tiger Creek Tributary A            | Panel 429P       |
| Town Branch                        | Panel 430P       |
| Tributary 1 to Northern Lake       | Panel 431P       |
| Tributary 2 to Northern Lake       | Panel 432P       |
| Tyree Branch                       | Panels 433P-435P |
| Unnamed Tributary to Southern Lake | Panel 436P       |
| Waterfall Branch                   | Panel 437P       |
| Zion Branch                        | Panels 438P-441P |