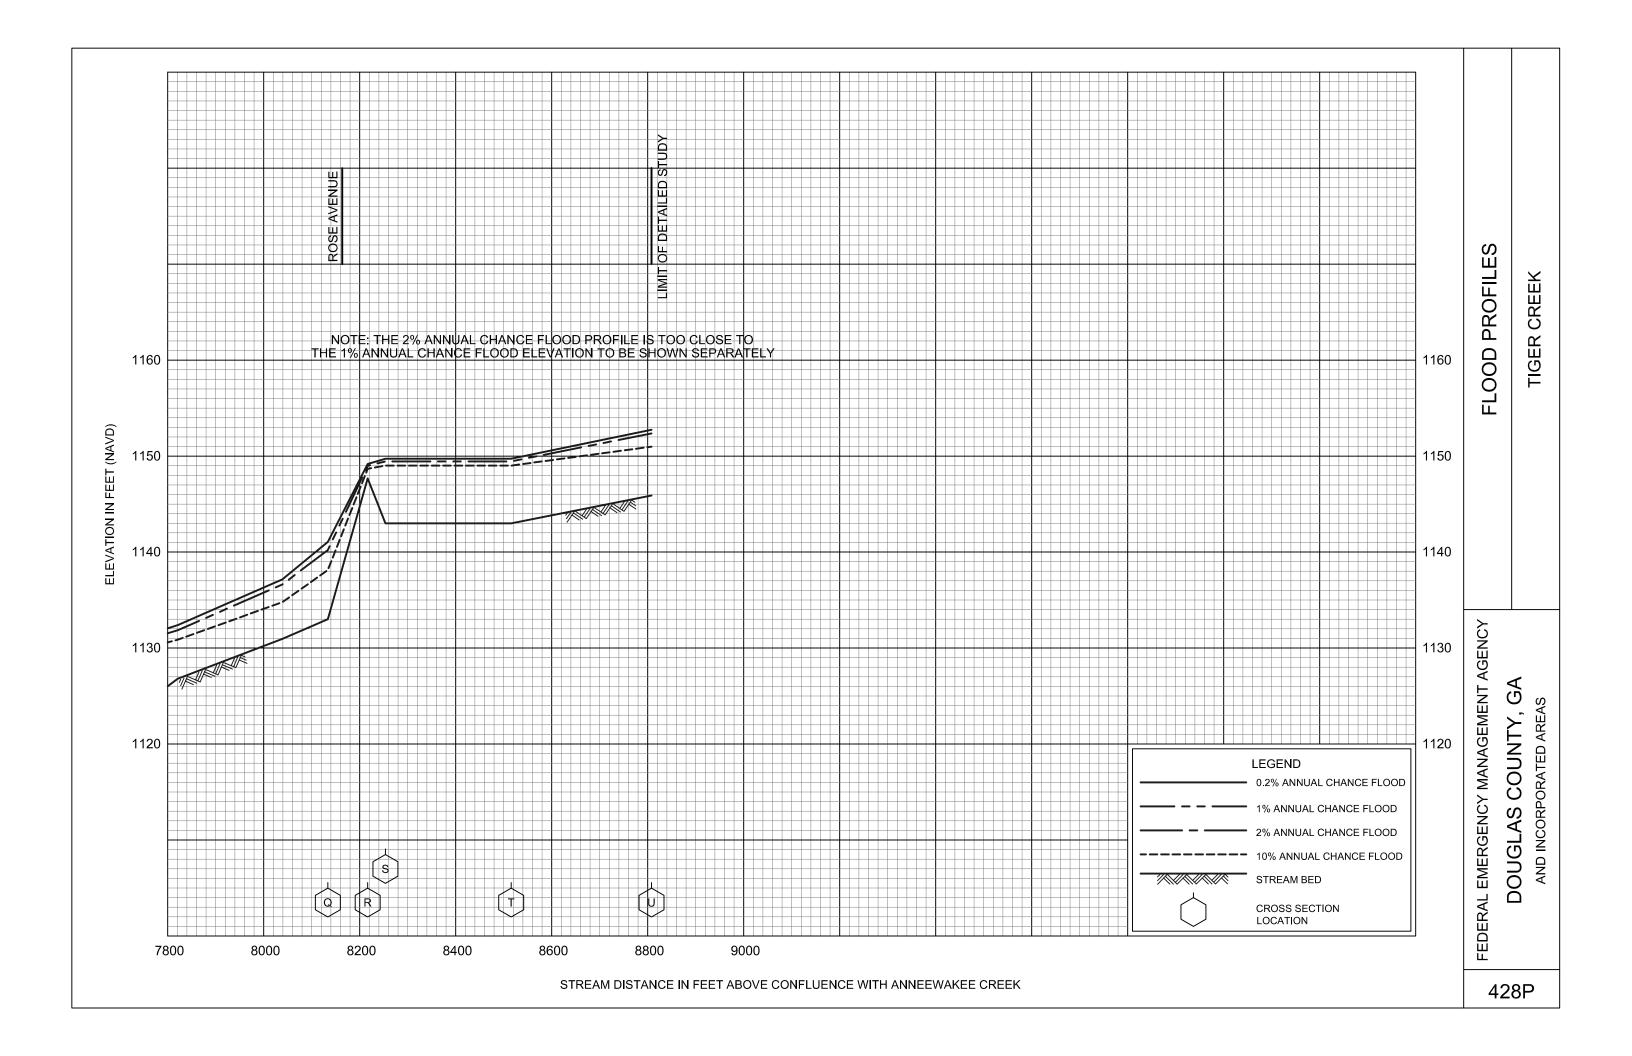

# **EXHIBITS (Continued)**

| od i iomes (commued)               |                  |
|------------------------------------|------------------|
| Sweetwater Creek Tributary H       | Panels 401P-402P |
| Sweetwater Creek Tributary I       | Panel 403P       |
| Sweetwater Creek Tributary J       | Panels 404P-406P |
| Sweetwater Creek Tributary K       | Panel 407P       |
| Sweetwater Creek Tributary L       | Panels 408P-410P |
| Sweetwater Creek Tributary L.2     | Panels 411P-412P |
| Sweetwater Creek Tributary L.3     | Panels 413P-414P |
| Sweetwater Creek Tributary L.3.1   | Panel 415P       |
| Tanyard Branch                     | Panels 416P-422P |
| Tanyard Branch Tributary A         | Panels 423P-424P |
| Tiger Creek                        | Panels 425P-428P |
| Tiger Creek Tributary A            | Panel 429P       |
| Town Branch                        | Panel 430P       |
| Tributary 1 to Northern Lake       | Panel 431P       |
| Tributary 2 to Northern Lake       | Panel 432P       |
| Tyree Branch                       | Panels 433P-435P |
| Unnamed Tributary to Southern Lake | Panel 436P       |
| Waterfall Branch                   | Panel 437P       |
| Zion Branch                        | Panels 438P-441P |