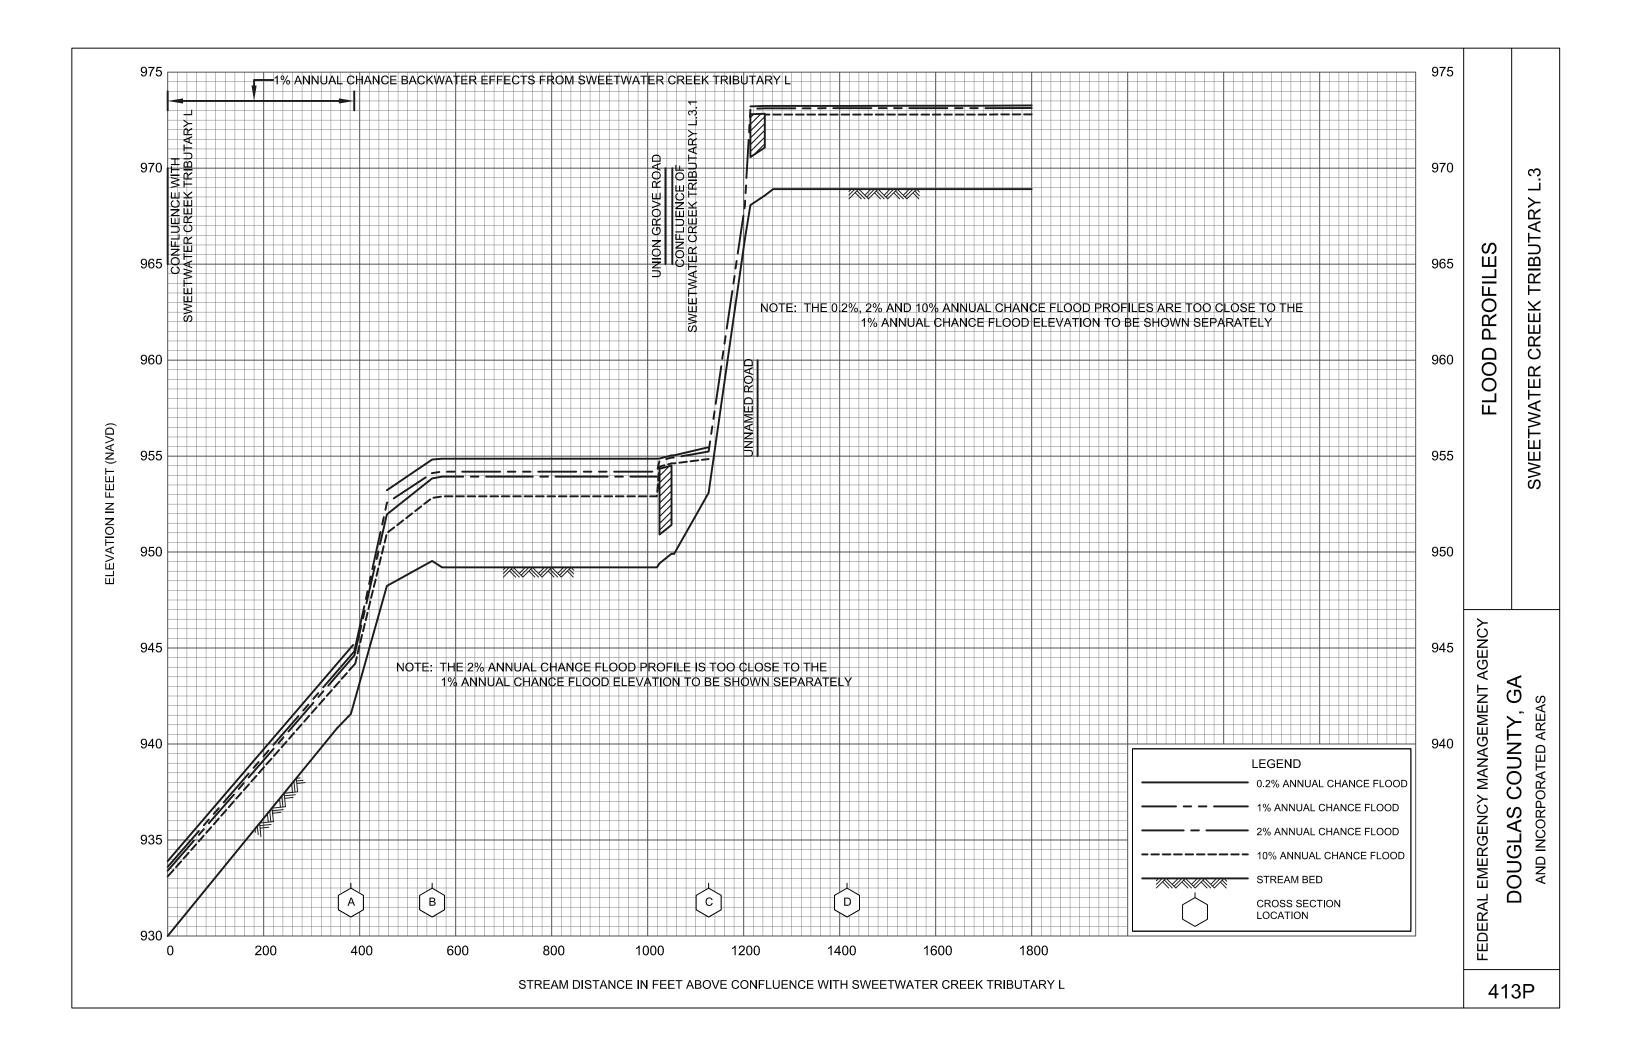

# **EXHIBITS (Continued)**

| od i iomes (commued)               |                  |
|------------------------------------|------------------|
| Sweetwater Creek Tributary H       | Panels 401P-402P |
| Sweetwater Creek Tributary I       | Panel 403P       |
| Sweetwater Creek Tributary J       | Panels 404P-406P |
| Sweetwater Creek Tributary K       | Panel 407P       |
| Sweetwater Creek Tributary L       | Panels 408P-410P |
| Sweetwater Creek Tributary L.2     | Panels 411P-412P |
| Sweetwater Creek Tributary L.3     | Panels 413P-414P |
| Sweetwater Creek Tributary L.3.1   | Panel 415P       |
| Tanyard Branch                     | Panels 416P-422P |
| Tanyard Branch Tributary A         | Panels 423P-424P |
| Tiger Creek                        | Panels 425P-428P |
| Tiger Creek Tributary A            | Panel 429P       |
| Town Branch                        | Panel 430P       |
| Tributary 1 to Northern Lake       | Panel 431P       |
| Tributary 2 to Northern Lake       | Panel 432P       |
| Tyree Branch                       | Panels 433P-435P |
| Unnamed Tributary to Southern Lake | Panel 436P       |
| Waterfall Branch                   | Panel 437P       |
| Zion Branch                        | Panels 438P-441P |