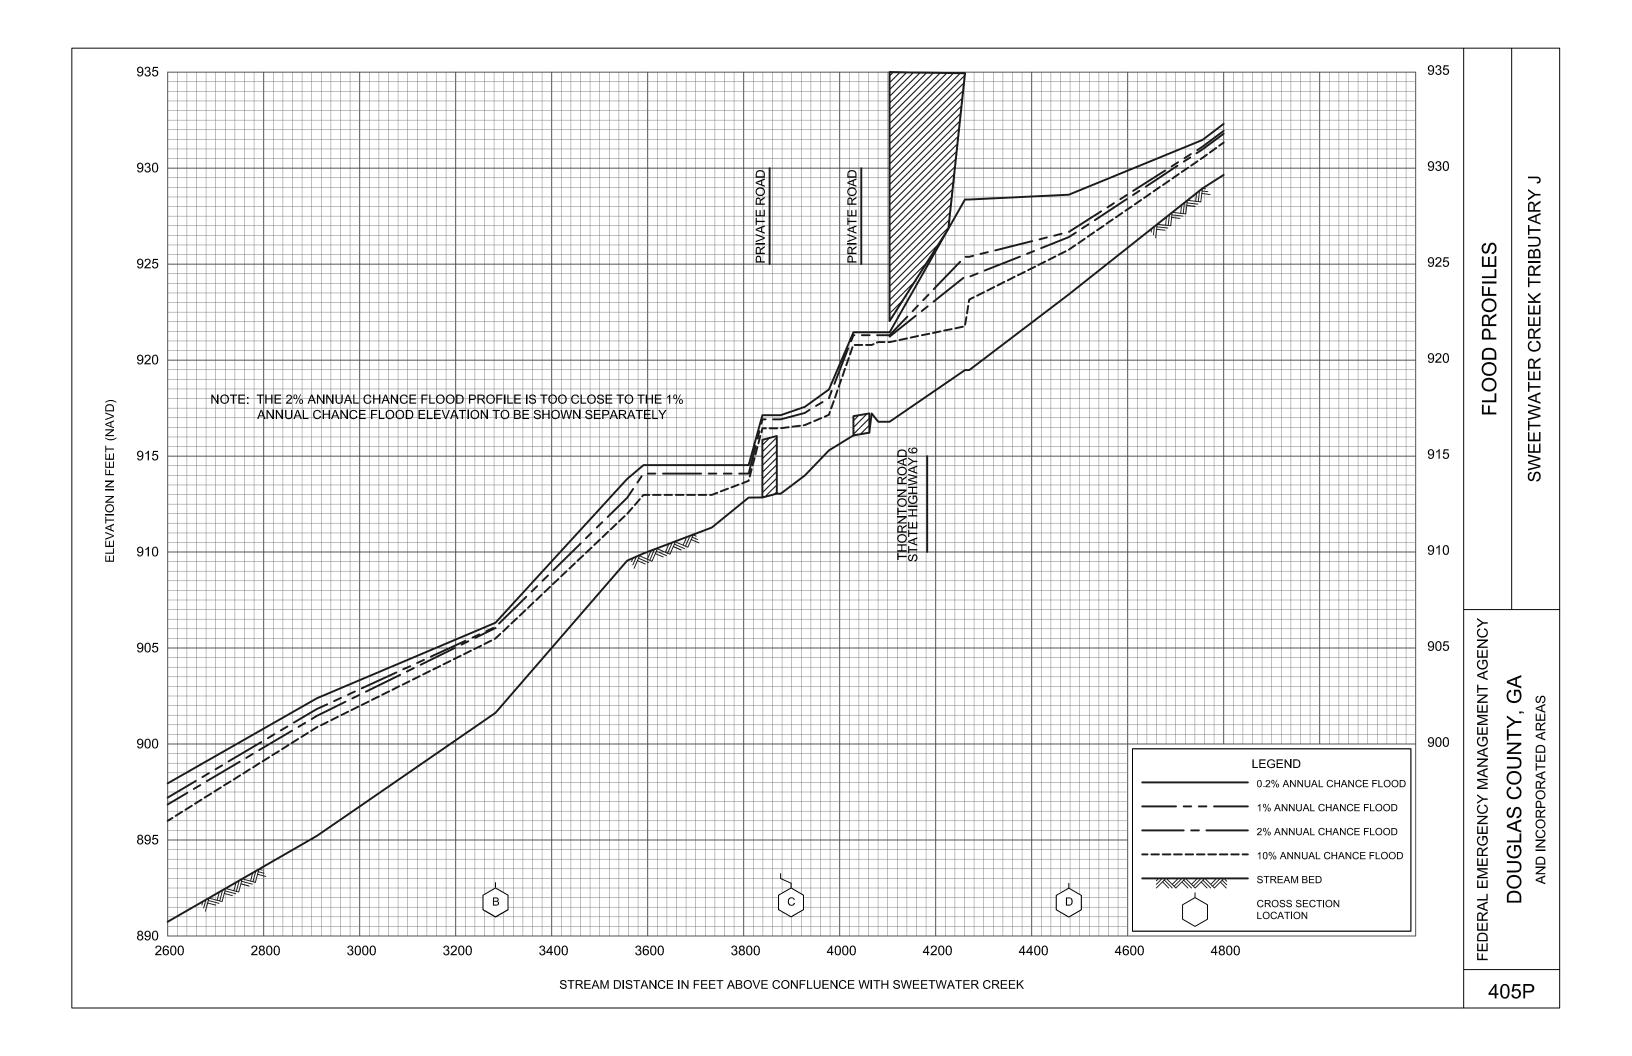

# **EXHIBITS (Continued)**

| od i iomes (commued)               |                  |
|------------------------------------|------------------|
| Sweetwater Creek Tributary H       | Panels 401P-402P |
| Sweetwater Creek Tributary I       | Panel 403P       |
| Sweetwater Creek Tributary J       | Panels 404P-406P |
| Sweetwater Creek Tributary K       | Panel 407P       |
| Sweetwater Creek Tributary L       | Panels 408P-410P |
| Sweetwater Creek Tributary L.2     | Panels 411P-412P |
| Sweetwater Creek Tributary L.3     | Panels 413P-414P |
| Sweetwater Creek Tributary L.3.1   | Panel 415P       |
| Tanyard Branch                     | Panels 416P-422P |
| Tanyard Branch Tributary A         | Panels 423P-424P |
| Tiger Creek                        | Panels 425P-428P |
| Tiger Creek Tributary A            | Panel 429P       |
| Town Branch                        | Panel 430P       |
| Tributary 1 to Northern Lake       | Panel 431P       |
| Tributary 2 to Northern Lake       | Panel 432P       |
| Tyree Branch                       | Panels 433P-435P |
| Unnamed Tributary to Southern Lake | Panel 436P       |
| Waterfall Branch                   | Panel 437P       |
| Zion Branch                        | Panels 438P-441P |