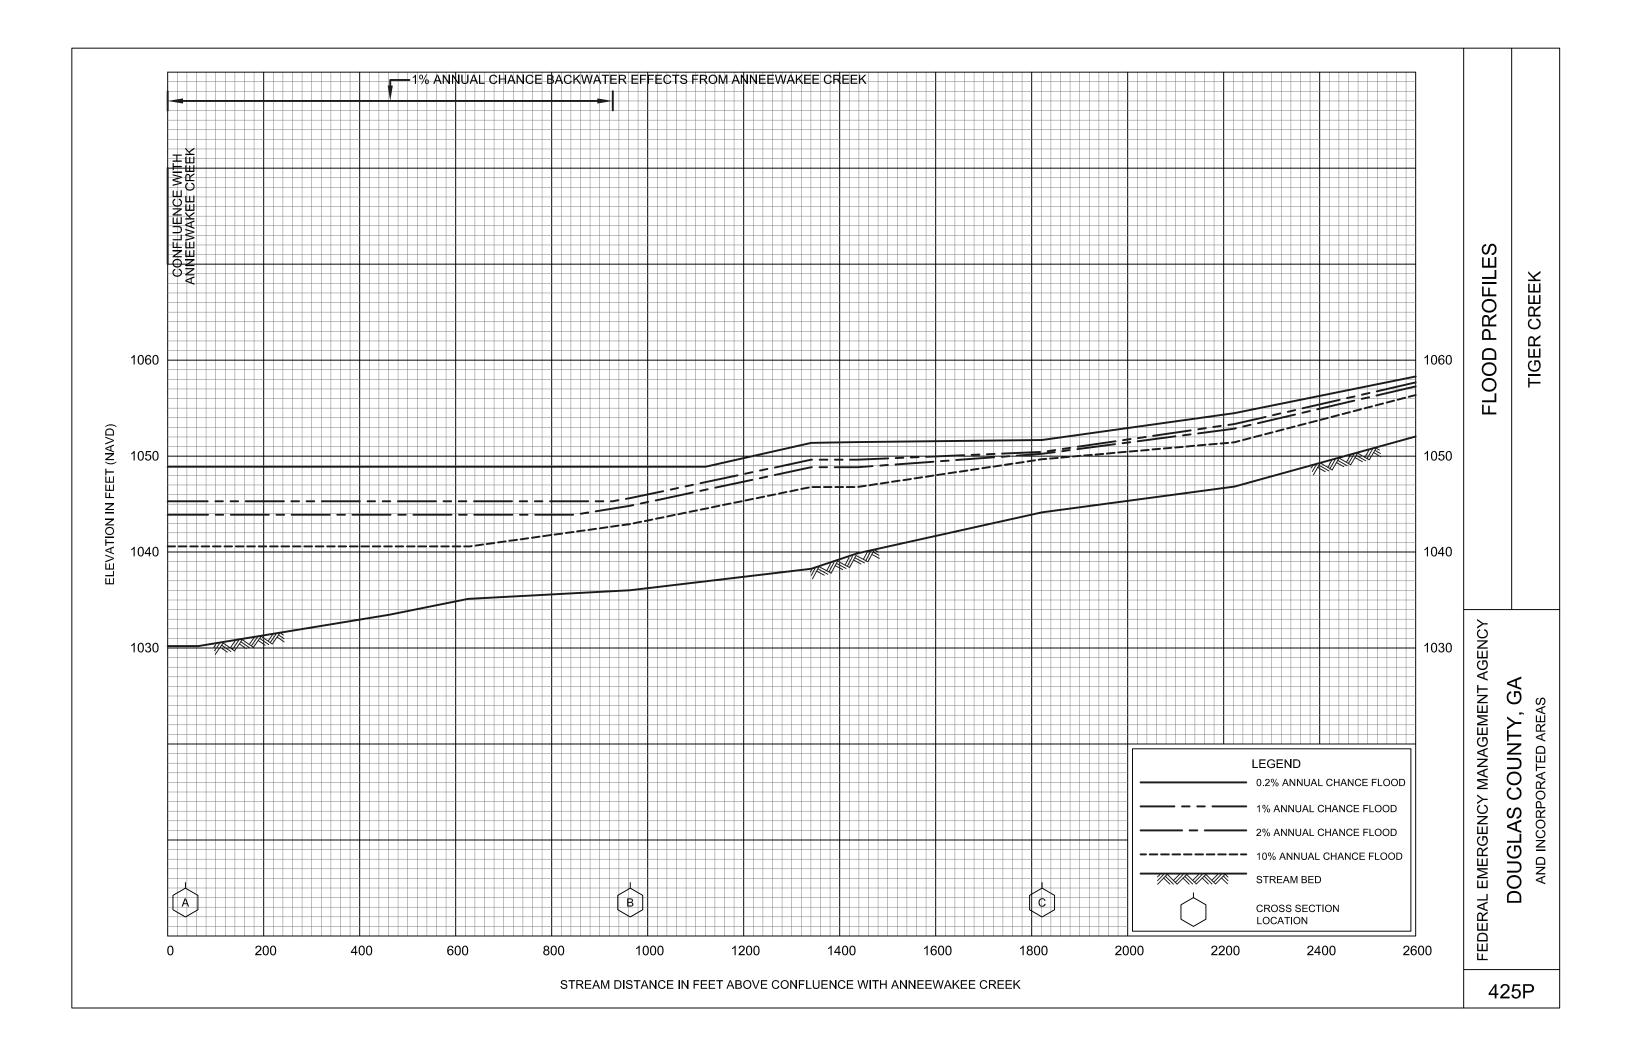

# **EXHIBITS (Continued)**

| od i iomes (commued)               |                  |
|------------------------------------|------------------|
| Sweetwater Creek Tributary H       | Panels 401P-402P |
| Sweetwater Creek Tributary I       | Panel 403P       |
| Sweetwater Creek Tributary J       | Panels 404P-406P |
| Sweetwater Creek Tributary K       | Panel 407P       |
| Sweetwater Creek Tributary L       | Panels 408P-410P |
| Sweetwater Creek Tributary L.2     | Panels 411P-412P |
| Sweetwater Creek Tributary L.3     | Panels 413P-414P |
| Sweetwater Creek Tributary L.3.1   | Panel 415P       |
| Tanyard Branch                     | Panels 416P-422P |
| Tanyard Branch Tributary A         | Panels 423P-424P |
| Tiger Creek                        | Panels 425P-428P |
| Tiger Creek Tributary A            | Panel 429P       |
| Town Branch                        | Panel 430P       |
| Tributary 1 to Northern Lake       | Panel 431P       |
| Tributary 2 to Northern Lake       | Panel 432P       |
| Tyree Branch                       | Panels 433P-435P |
| Unnamed Tributary to Southern Lake | Panel 436P       |
| Waterfall Branch                   | Panel 437P       |
| Zion Branch                        | Panels 438P-441P |