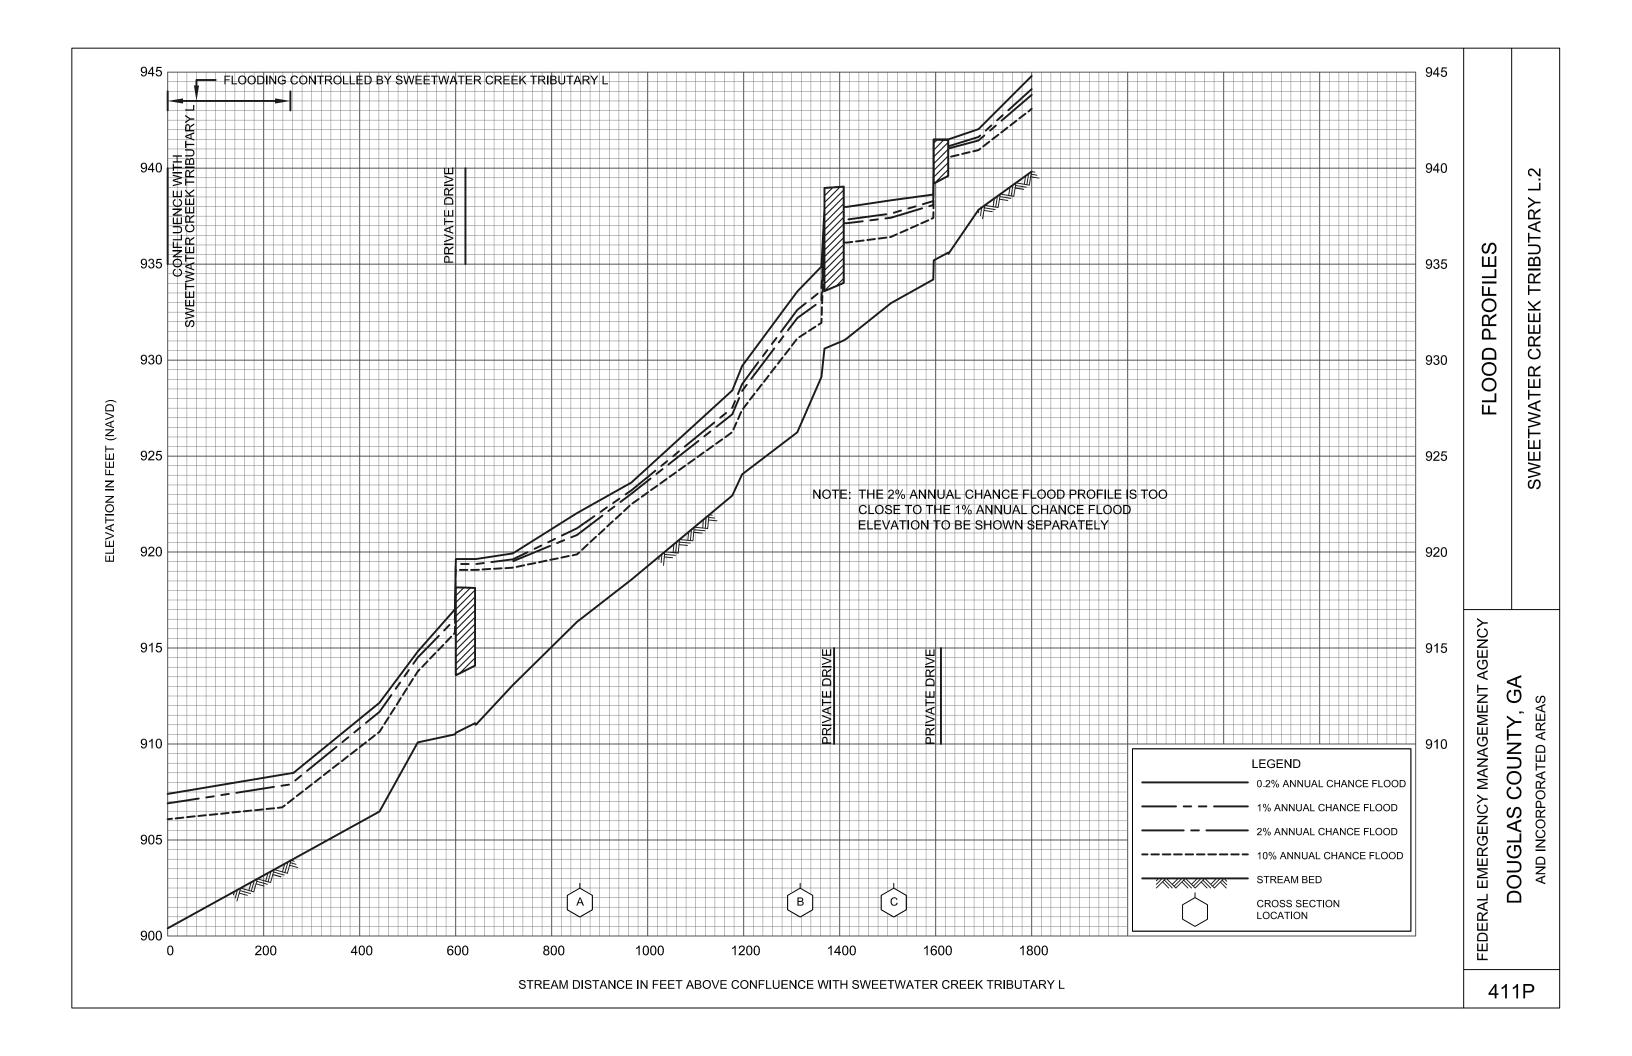

# **EXHIBITS (Continued)**

| od i iomes (commued)               |                  |
|------------------------------------|------------------|
| Sweetwater Creek Tributary H       | Panels 401P-402P |
| Sweetwater Creek Tributary I       | Panel 403P       |
| Sweetwater Creek Tributary J       | Panels 404P-406P |
| Sweetwater Creek Tributary K       | Panel 407P       |
| Sweetwater Creek Tributary L       | Panels 408P-410P |
| Sweetwater Creek Tributary L.2     | Panels 411P-412P |
| Sweetwater Creek Tributary L.3     | Panels 413P-414P |
| Sweetwater Creek Tributary L.3.1   | Panel 415P       |
| Tanyard Branch                     | Panels 416P-422P |
| Tanyard Branch Tributary A         | Panels 423P-424P |
| Tiger Creek                        | Panels 425P-428P |
| Tiger Creek Tributary A            | Panel 429P       |
| Town Branch                        | Panel 430P       |
| Tributary 1 to Northern Lake       | Panel 431P       |
| Tributary 2 to Northern Lake       | Panel 432P       |
| Tyree Branch                       | Panels 433P-435P |
| Unnamed Tributary to Southern Lake | Panel 436P       |
| Waterfall Branch                   | Panel 437P       |
| Zion Branch                        | Panels 438P-441P |