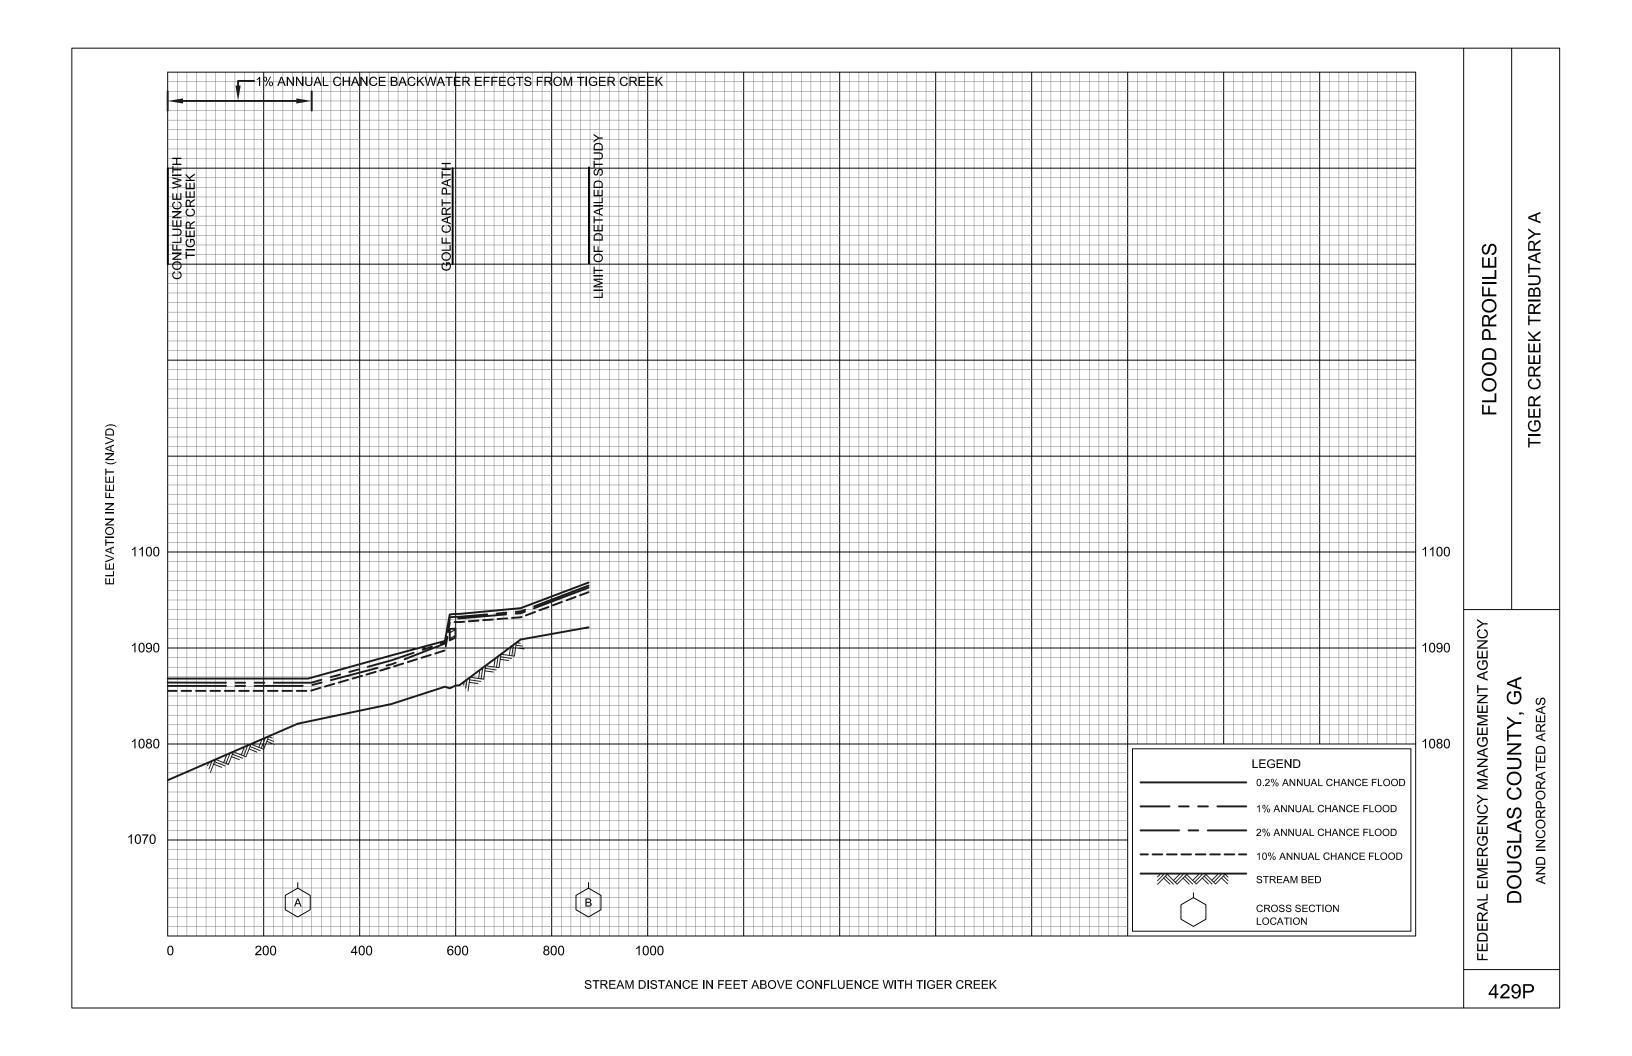

# **EXHIBITS (Continued)**

| od i iomes (commued)               |                  |
|------------------------------------|------------------|
| Sweetwater Creek Tributary H       | Panels 401P-402P |
| Sweetwater Creek Tributary I       | Panel 403P       |
| Sweetwater Creek Tributary J       | Panels 404P-406P |
| Sweetwater Creek Tributary K       | Panel 407P       |
| Sweetwater Creek Tributary L       | Panels 408P-410P |
| Sweetwater Creek Tributary L.2     | Panels 411P-412P |
| Sweetwater Creek Tributary L.3     | Panels 413P-414P |
| Sweetwater Creek Tributary L.3.1   | Panel 415P       |
| Tanyard Branch                     | Panels 416P-422P |
| Tanyard Branch Tributary A         | Panels 423P-424P |
| Tiger Creek                        | Panels 425P-428P |
| Tiger Creek Tributary A            | Panel 429P       |
| Town Branch                        | Panel 430P       |
| Tributary 1 to Northern Lake       | Panel 431P       |
| Tributary 2 to Northern Lake       | Panel 432P       |
| Tyree Branch                       | Panels 433P-435P |
| Unnamed Tributary to Southern Lake | Panel 436P       |
| Waterfall Branch                   | Panel 437P       |
| Zion Branch                        | Panels 438P-441P |