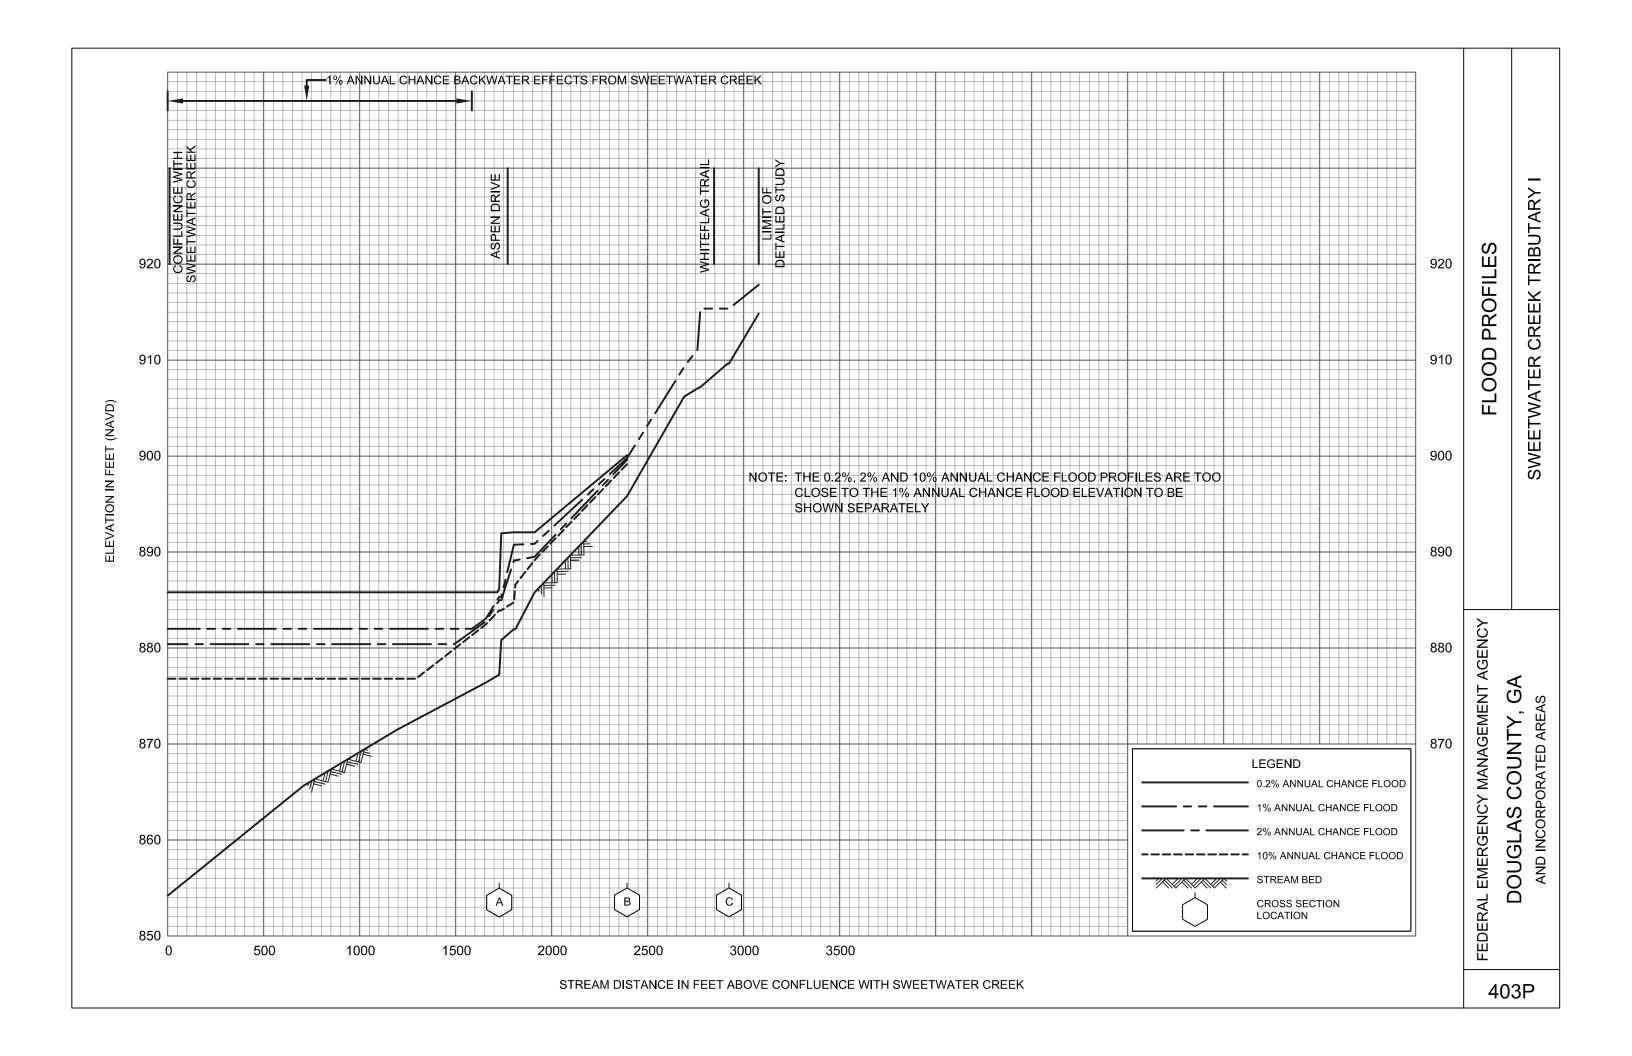

# **EXHIBITS (Continued)**

| od i iomes (commued)               |                  |
|------------------------------------|------------------|
| Sweetwater Creek Tributary H       | Panels 401P-402P |
| Sweetwater Creek Tributary I       | Panel 403P       |
| Sweetwater Creek Tributary J       | Panels 404P-406P |
| Sweetwater Creek Tributary K       | Panel 407P       |
| Sweetwater Creek Tributary L       | Panels 408P-410P |
| Sweetwater Creek Tributary L.2     | Panels 411P-412P |
| Sweetwater Creek Tributary L.3     | Panels 413P-414P |
| Sweetwater Creek Tributary L.3.1   | Panel 415P       |
| Tanyard Branch                     | Panels 416P-422P |
| Tanyard Branch Tributary A         | Panels 423P-424P |
| Tiger Creek                        | Panels 425P-428P |
| Tiger Creek Tributary A            | Panel 429P       |
| Town Branch                        | Panel 430P       |
| Tributary 1 to Northern Lake       | Panel 431P       |
| Tributary 2 to Northern Lake       | Panel 432P       |
| Tyree Branch                       | Panels 433P-435P |
| Unnamed Tributary to Southern Lake | Panel 436P       |
| Waterfall Branch                   | Panel 437P       |
| Zion Branch                        | Panels 438P-441P |