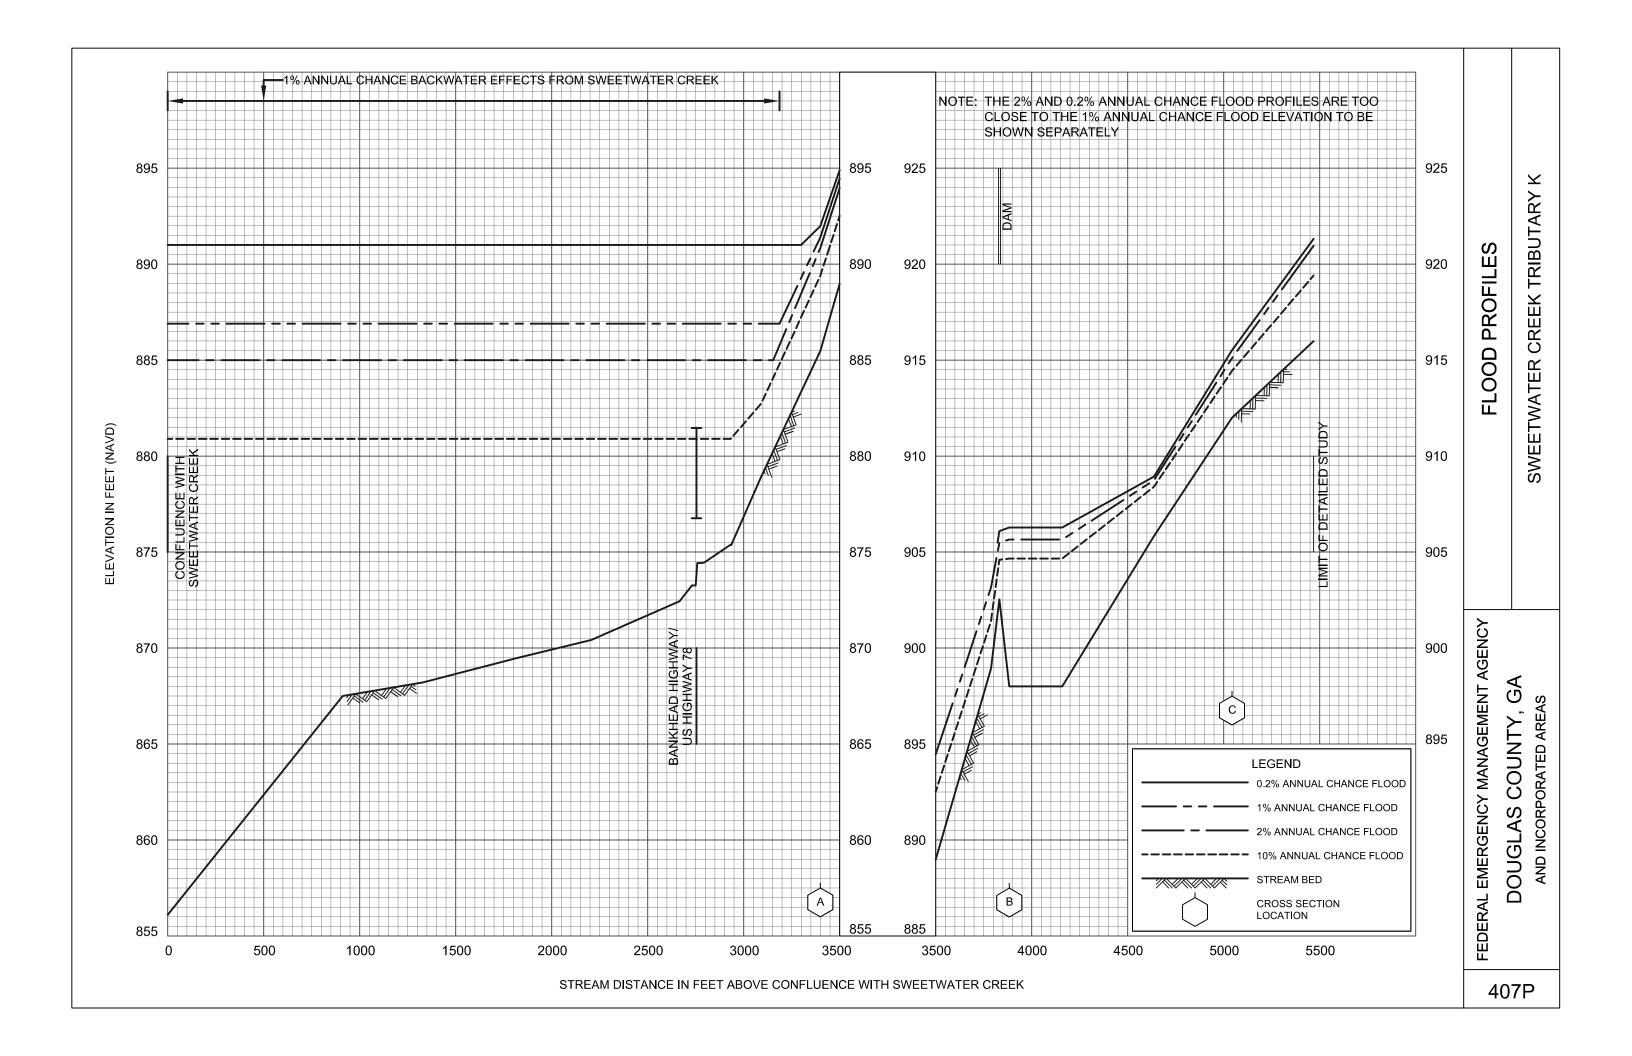

# **EXHIBITS (Continued)**

| od i iomes (commued)               |                  |
|------------------------------------|------------------|
| Sweetwater Creek Tributary H       | Panels 401P-402P |
| Sweetwater Creek Tributary I       | Panel 403P       |
| Sweetwater Creek Tributary J       | Panels 404P-406P |
| Sweetwater Creek Tributary K       | Panel 407P       |
| Sweetwater Creek Tributary L       | Panels 408P-410P |
| Sweetwater Creek Tributary L.2     | Panels 411P-412P |
| Sweetwater Creek Tributary L.3     | Panels 413P-414P |
| Sweetwater Creek Tributary L.3.1   | Panel 415P       |
| Tanyard Branch                     | Panels 416P-422P |
| Tanyard Branch Tributary A         | Panels 423P-424P |
| Tiger Creek                        | Panels 425P-428P |
| Tiger Creek Tributary A            | Panel 429P       |
| Town Branch                        | Panel 430P       |
| Tributary 1 to Northern Lake       | Panel 431P       |
| Tributary 2 to Northern Lake       | Panel 432P       |
| Tyree Branch                       | Panels 433P-435P |
| Unnamed Tributary to Southern Lake | Panel 436P       |
| Waterfall Branch                   | Panel 437P       |
| Zion Branch                        | Panels 438P-441P |