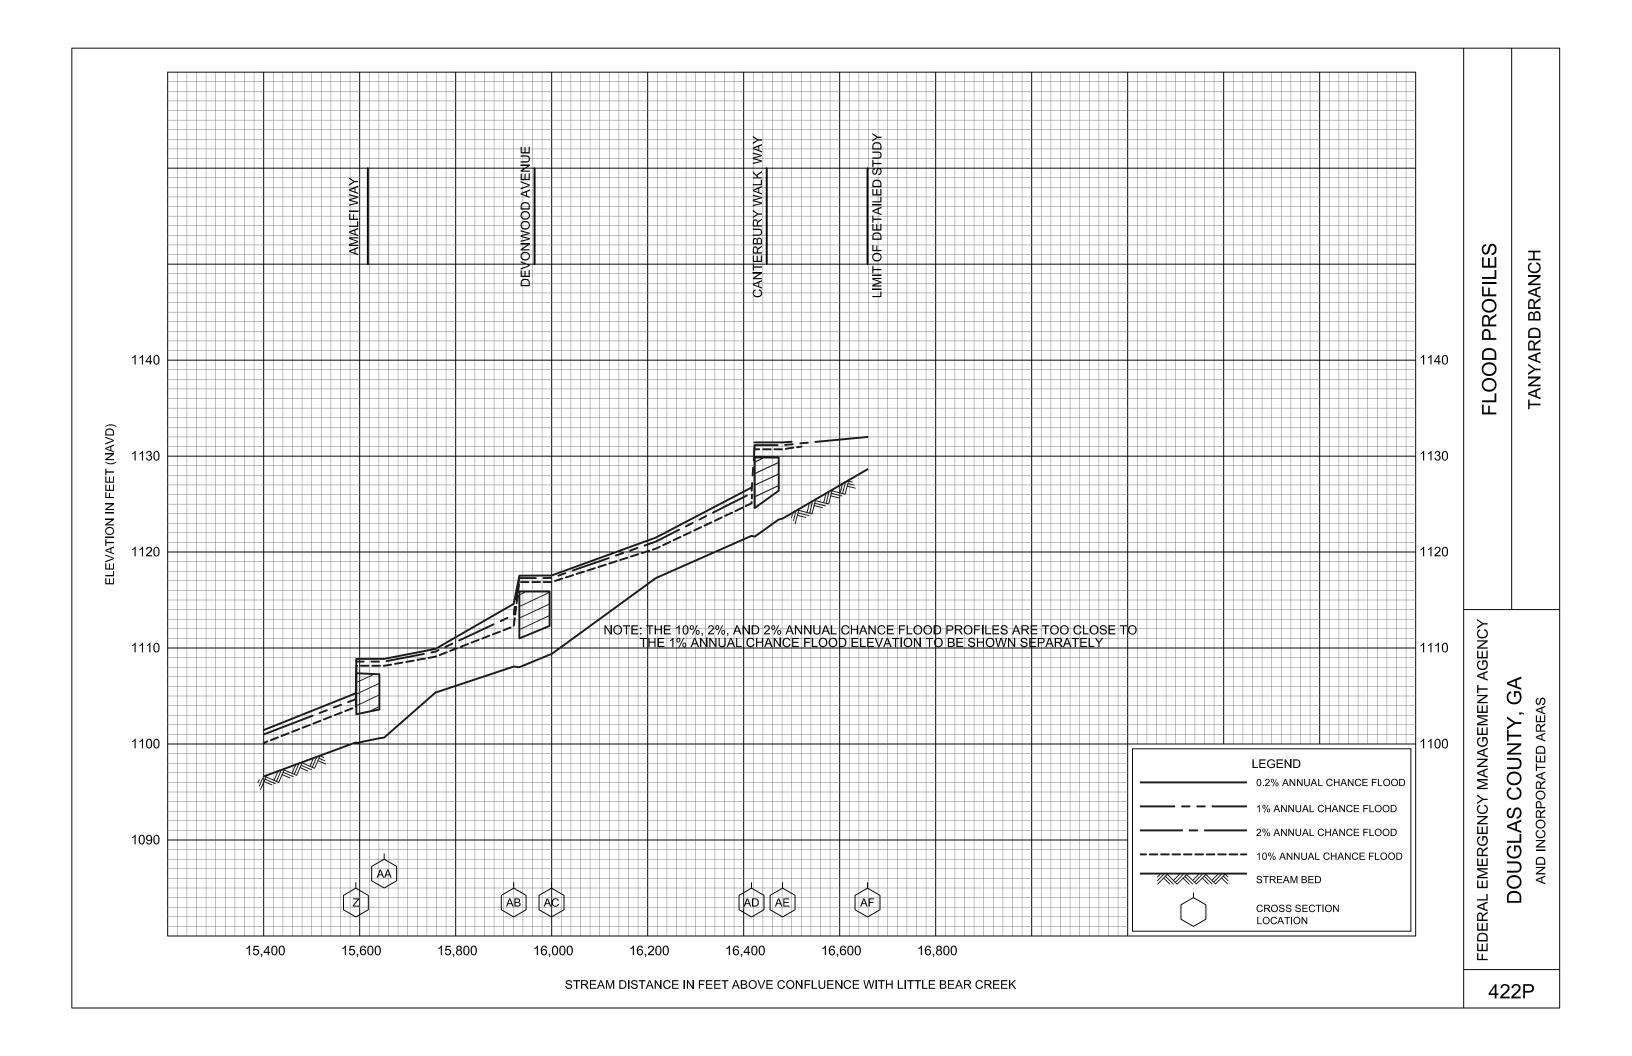

# **EXHIBITS (Continued)**

| od i iomes (commued)               |                  |
|------------------------------------|------------------|
| Sweetwater Creek Tributary H       | Panels 401P-402P |
| Sweetwater Creek Tributary I       | Panel 403P       |
| Sweetwater Creek Tributary J       | Panels 404P-406P |
| Sweetwater Creek Tributary K       | Panel 407P       |
| Sweetwater Creek Tributary L       | Panels 408P-410P |
| Sweetwater Creek Tributary L.2     | Panels 411P-412P |
| Sweetwater Creek Tributary L.3     | Panels 413P-414P |
| Sweetwater Creek Tributary L.3.1   | Panel 415P       |
| Tanyard Branch                     | Panels 416P-422P |
| Tanyard Branch Tributary A         | Panels 423P-424P |
| Tiger Creek                        | Panels 425P-428P |
| Tiger Creek Tributary A            | Panel 429P       |
| Town Branch                        | Panel 430P       |
| Tributary 1 to Northern Lake       | Panel 431P       |
| Tributary 2 to Northern Lake       | Panel 432P       |
| Tyree Branch                       | Panels 433P-435P |
| Unnamed Tributary to Southern Lake | Panel 436P       |
| Waterfall Branch                   | Panel 437P       |
| Zion Branch                        | Panels 438P-441P |