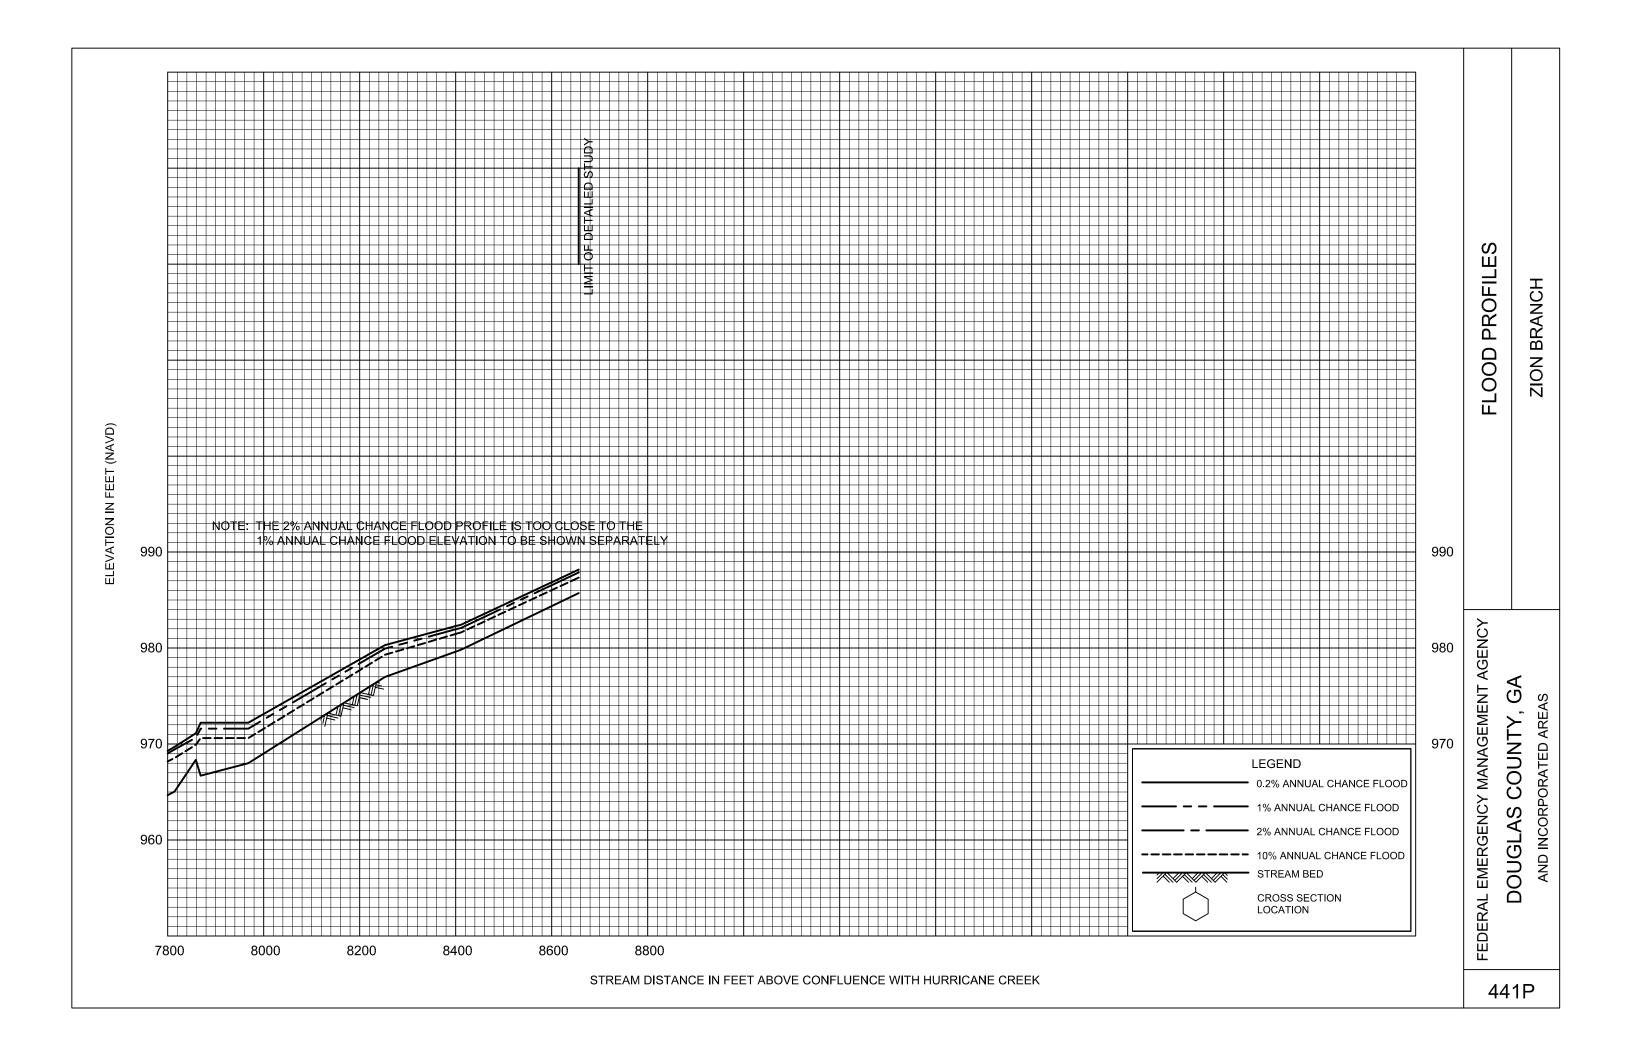

# **EXHIBITS (Continued)**

| od i iomes (commued)               |                  |
|------------------------------------|------------------|
| Sweetwater Creek Tributary H       | Panels 401P-402P |
| Sweetwater Creek Tributary I       | Panel 403P       |
| Sweetwater Creek Tributary J       | Panels 404P-406P |
| Sweetwater Creek Tributary K       | Panel 407P       |
| Sweetwater Creek Tributary L       | Panels 408P-410P |
| Sweetwater Creek Tributary L.2     | Panels 411P-412P |
| Sweetwater Creek Tributary L.3     | Panels 413P-414P |
| Sweetwater Creek Tributary L.3.1   | Panel 415P       |
| Tanyard Branch                     | Panels 416P-422P |
| Tanyard Branch Tributary A         | Panels 423P-424P |
| Tiger Creek                        | Panels 425P-428P |
| Tiger Creek Tributary A            | Panel 429P       |
| Town Branch                        | Panel 430P       |
| Tributary 1 to Northern Lake       | Panel 431P       |
| Tributary 2 to Northern Lake       | Panel 432P       |
| Tyree Branch                       | Panels 433P-435P |
| Unnamed Tributary to Southern Lake | Panel 436P       |
| Waterfall Branch                   | Panel 437P       |
| Zion Branch                        | Panels 438P-441P |