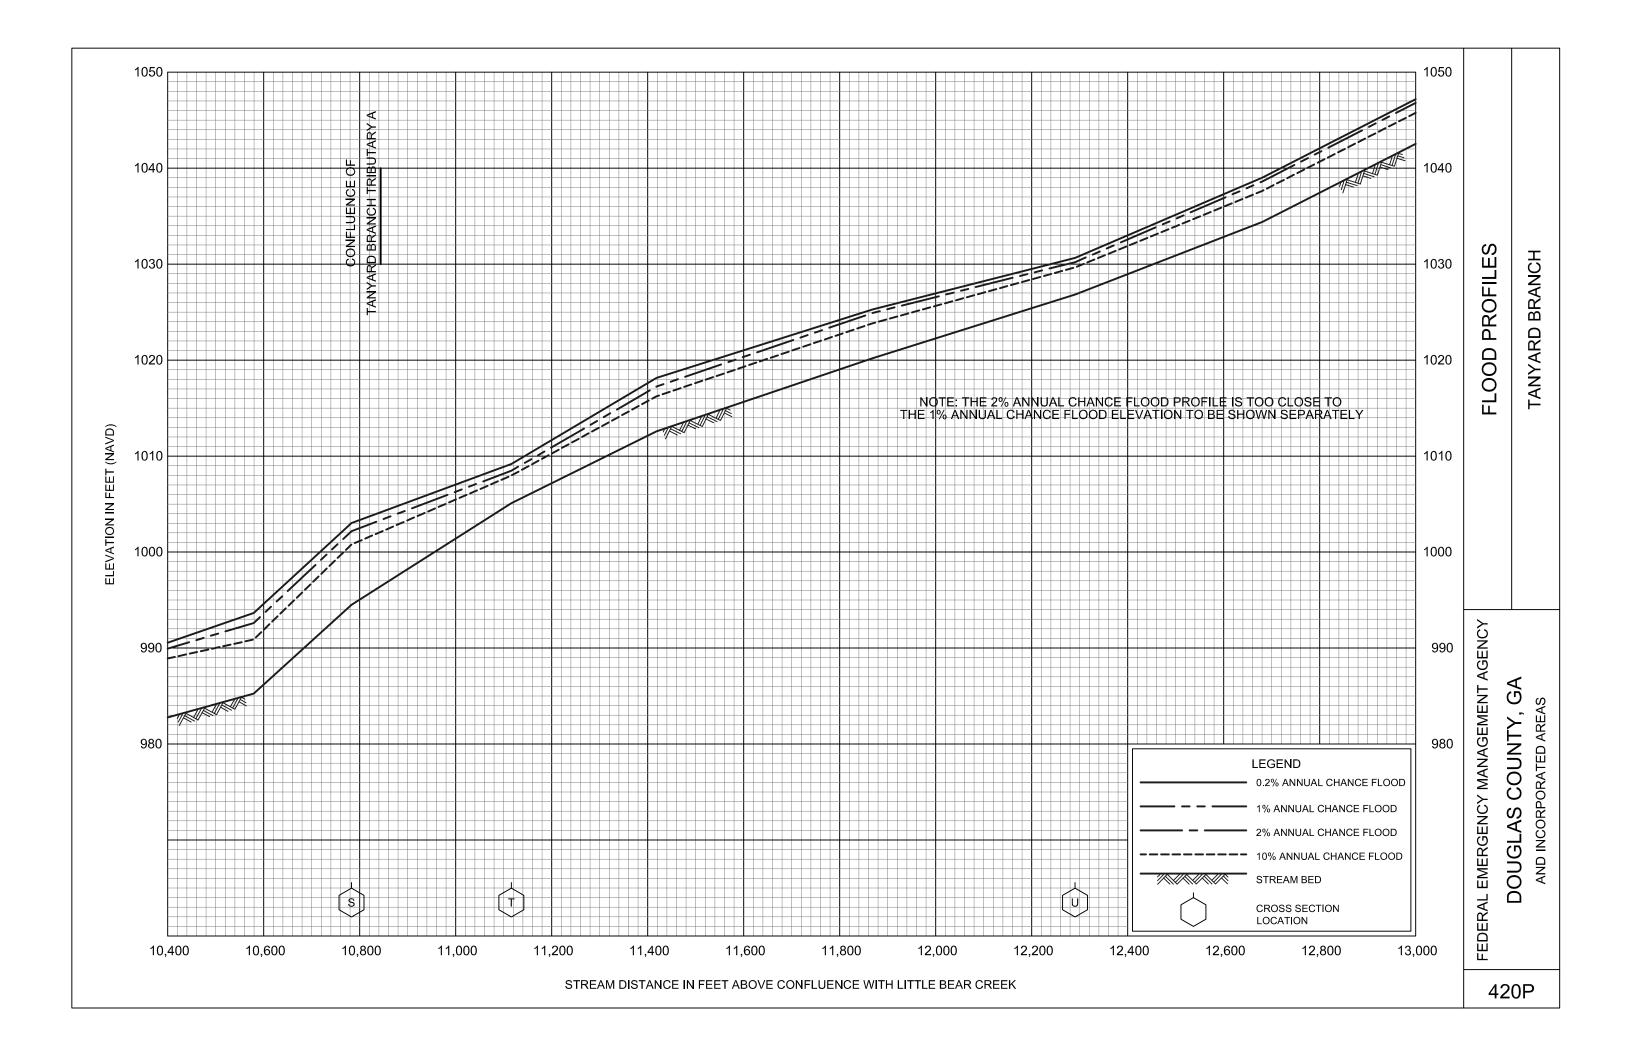

# **EXHIBITS (Continued)**

| od i iomes (commued)               |                  |
|------------------------------------|------------------|
| Sweetwater Creek Tributary H       | Panels 401P-402P |
| Sweetwater Creek Tributary I       | Panel 403P       |
| Sweetwater Creek Tributary J       | Panels 404P-406P |
| Sweetwater Creek Tributary K       | Panel 407P       |
| Sweetwater Creek Tributary L       | Panels 408P-410P |
| Sweetwater Creek Tributary L.2     | Panels 411P-412P |
| Sweetwater Creek Tributary L.3     | Panels 413P-414P |
| Sweetwater Creek Tributary L.3.1   | Panel 415P       |
| Tanyard Branch                     | Panels 416P-422P |
| Tanyard Branch Tributary A         | Panels 423P-424P |
| Tiger Creek                        | Panels 425P-428P |
| Tiger Creek Tributary A            | Panel 429P       |
| Town Branch                        | Panel 430P       |
| Tributary 1 to Northern Lake       | Panel 431P       |
| Tributary 2 to Northern Lake       | Panel 432P       |
| Tyree Branch                       | Panels 433P-435P |
| Unnamed Tributary to Southern Lake | Panel 436P       |
| Waterfall Branch                   | Panel 437P       |
| Zion Branch                        | Panels 438P-441P |