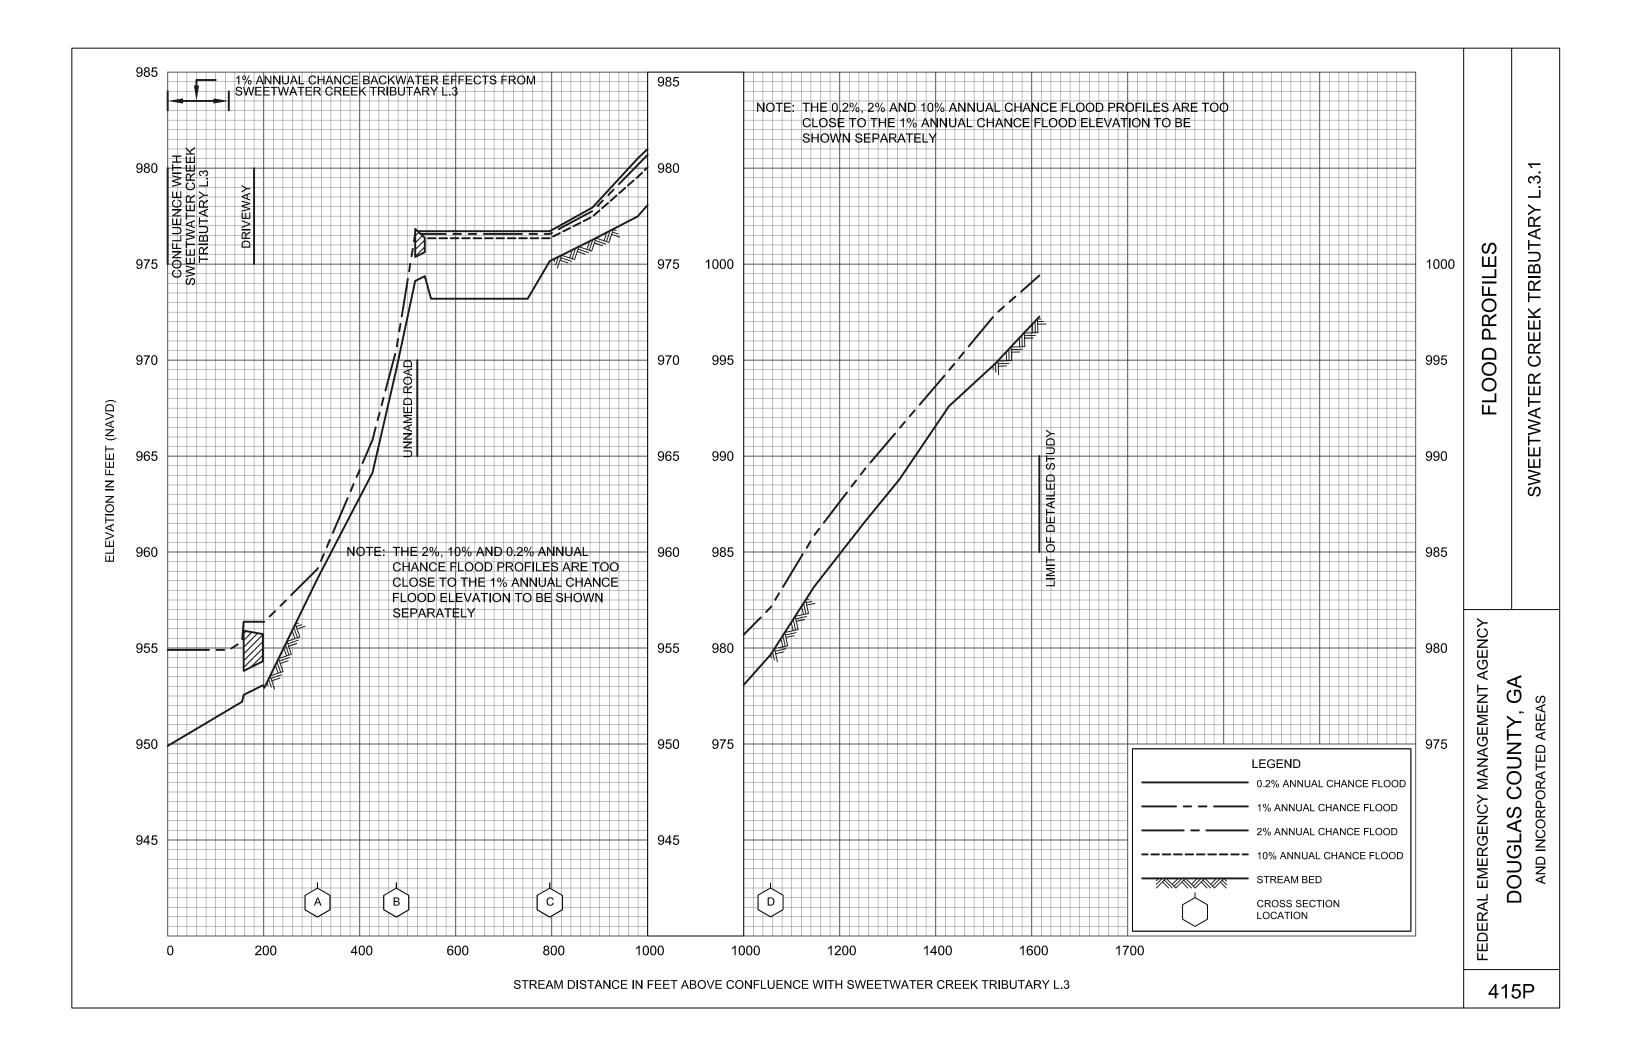

# **EXHIBITS (Continued)**

| od i iomes (commued)               |                  |
|------------------------------------|------------------|
| Sweetwater Creek Tributary H       | Panels 401P-402P |
| Sweetwater Creek Tributary I       | Panel 403P       |
| Sweetwater Creek Tributary J       | Panels 404P-406P |
| Sweetwater Creek Tributary K       | Panel 407P       |
| Sweetwater Creek Tributary L       | Panels 408P-410P |
| Sweetwater Creek Tributary L.2     | Panels 411P-412P |
| Sweetwater Creek Tributary L.3     | Panels 413P-414P |
| Sweetwater Creek Tributary L.3.1   | Panel 415P       |
| Tanyard Branch                     | Panels 416P-422P |
| Tanyard Branch Tributary A         | Panels 423P-424P |
| Tiger Creek                        | Panels 425P-428P |
| Tiger Creek Tributary A            | Panel 429P       |
| Town Branch                        | Panel 430P       |
| Tributary 1 to Northern Lake       | Panel 431P       |
| Tributary 2 to Northern Lake       | Panel 432P       |
| Tyree Branch                       | Panels 433P-435P |
| Unnamed Tributary to Southern Lake | Panel 436P       |
| Waterfall Branch                   | Panel 437P       |
| Zion Branch                        | Panels 438P-441P |