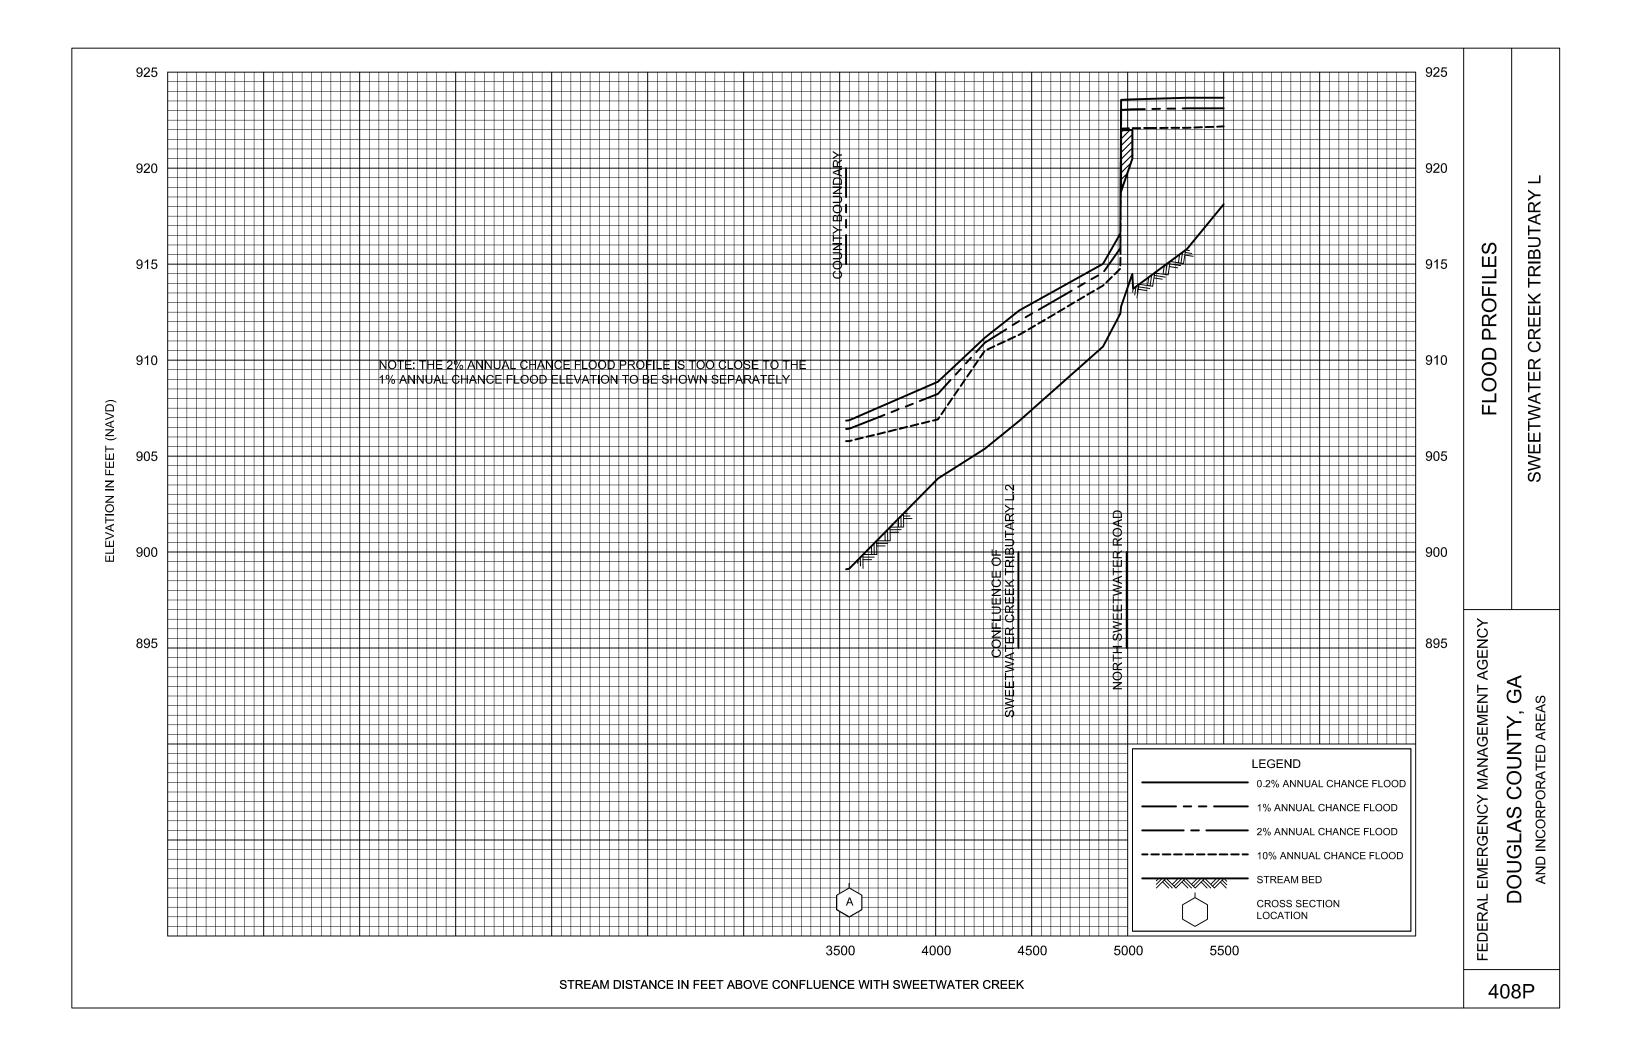

# **EXHIBITS (Continued)**

| od i iomes (commued)               |                  |
|------------------------------------|------------------|
| Sweetwater Creek Tributary H       | Panels 401P-402P |
| Sweetwater Creek Tributary I       | Panel 403P       |
| Sweetwater Creek Tributary J       | Panels 404P-406P |
| Sweetwater Creek Tributary K       | Panel 407P       |
| Sweetwater Creek Tributary L       | Panels 408P-410P |
| Sweetwater Creek Tributary L.2     | Panels 411P-412P |
| Sweetwater Creek Tributary L.3     | Panels 413P-414P |
| Sweetwater Creek Tributary L.3.1   | Panel 415P       |
| Tanyard Branch                     | Panels 416P-422P |
| Tanyard Branch Tributary A         | Panels 423P-424P |
| Tiger Creek                        | Panels 425P-428P |
| Tiger Creek Tributary A            | Panel 429P       |
| Town Branch                        | Panel 430P       |
| Tributary 1 to Northern Lake       | Panel 431P       |
| Tributary 2 to Northern Lake       | Panel 432P       |
| Tyree Branch                       | Panels 433P-435P |
| Unnamed Tributary to Southern Lake | Panel 436P       |
| Waterfall Branch                   | Panel 437P       |
| Zion Branch                        | Panels 438P-441P |