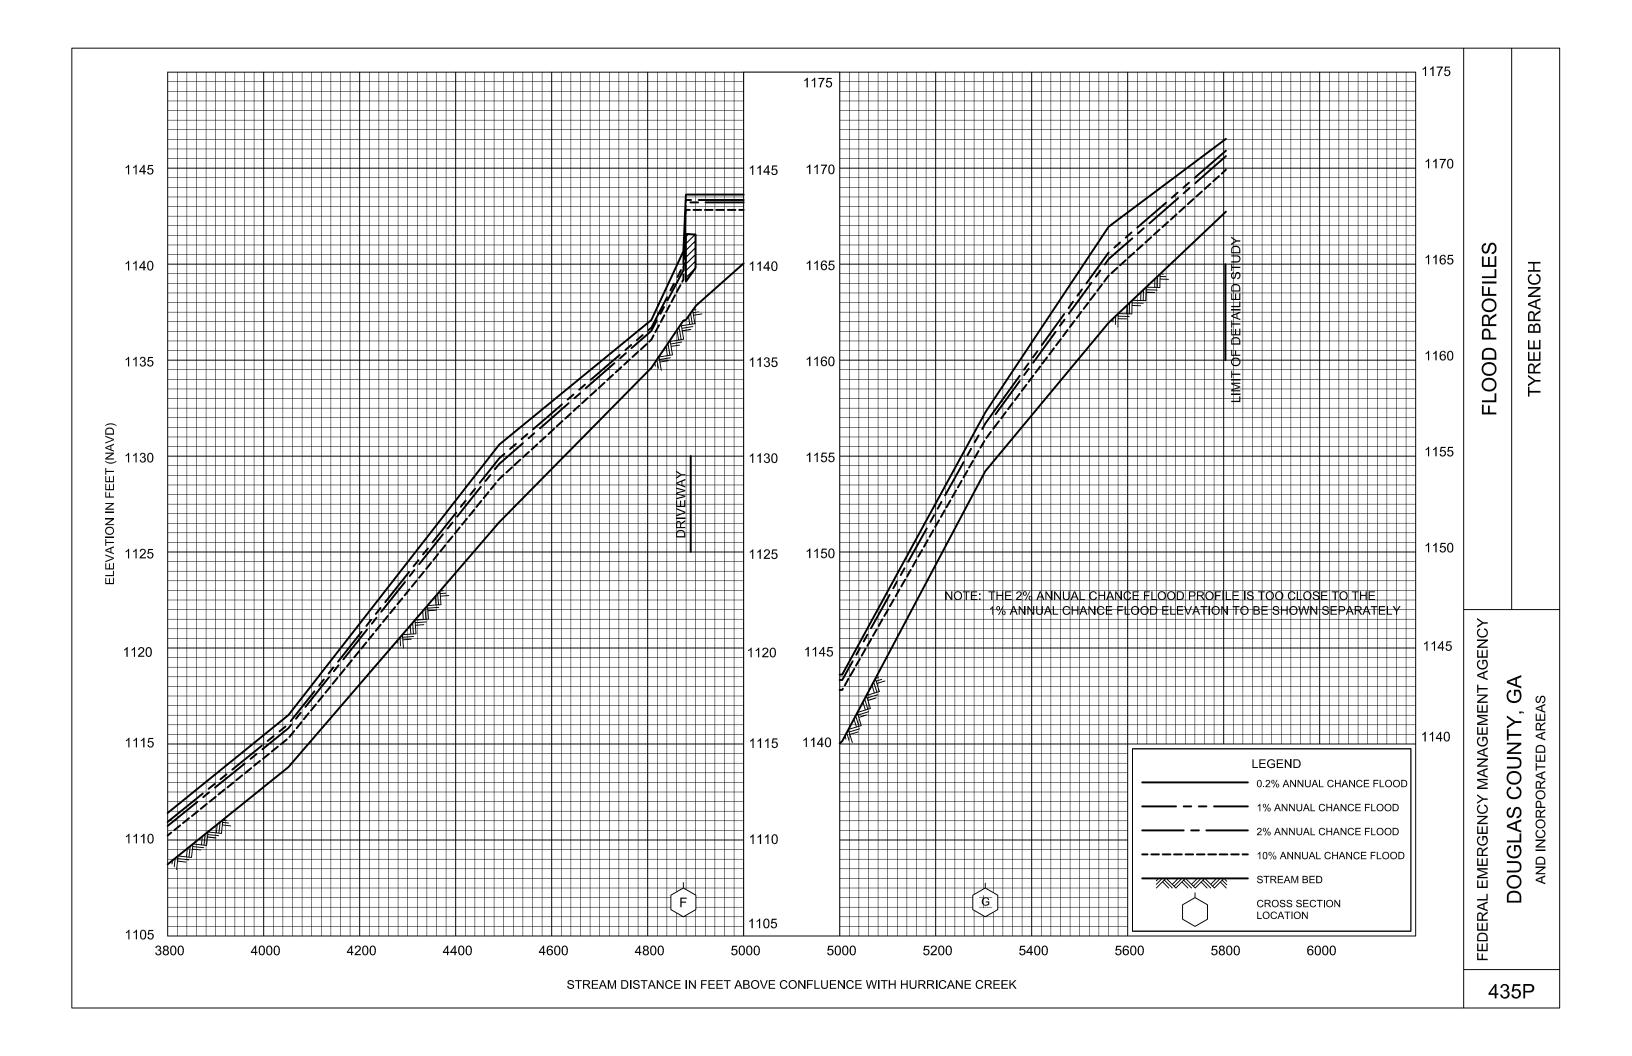

# **EXHIBITS (Continued)**

| od i iomes (commued)               |                  |
|------------------------------------|------------------|
| Sweetwater Creek Tributary H       | Panels 401P-402P |
| Sweetwater Creek Tributary I       | Panel 403P       |
| Sweetwater Creek Tributary J       | Panels 404P-406P |
| Sweetwater Creek Tributary K       | Panel 407P       |
| Sweetwater Creek Tributary L       | Panels 408P-410P |
| Sweetwater Creek Tributary L.2     | Panels 411P-412P |
| Sweetwater Creek Tributary L.3     | Panels 413P-414P |
| Sweetwater Creek Tributary L.3.1   | Panel 415P       |
| Tanyard Branch                     | Panels 416P-422P |
| Tanyard Branch Tributary A         | Panels 423P-424P |
| Tiger Creek                        | Panels 425P-428P |
| Tiger Creek Tributary A            | Panel 429P       |
| Town Branch                        | Panel 430P       |
| Tributary 1 to Northern Lake       | Panel 431P       |
| Tributary 2 to Northern Lake       | Panel 432P       |
| Tyree Branch                       | Panels 433P-435P |
| Unnamed Tributary to Southern Lake | Panel 436P       |
| Waterfall Branch                   | Panel 437P       |
| Zion Branch                        | Panels 438P-441P |