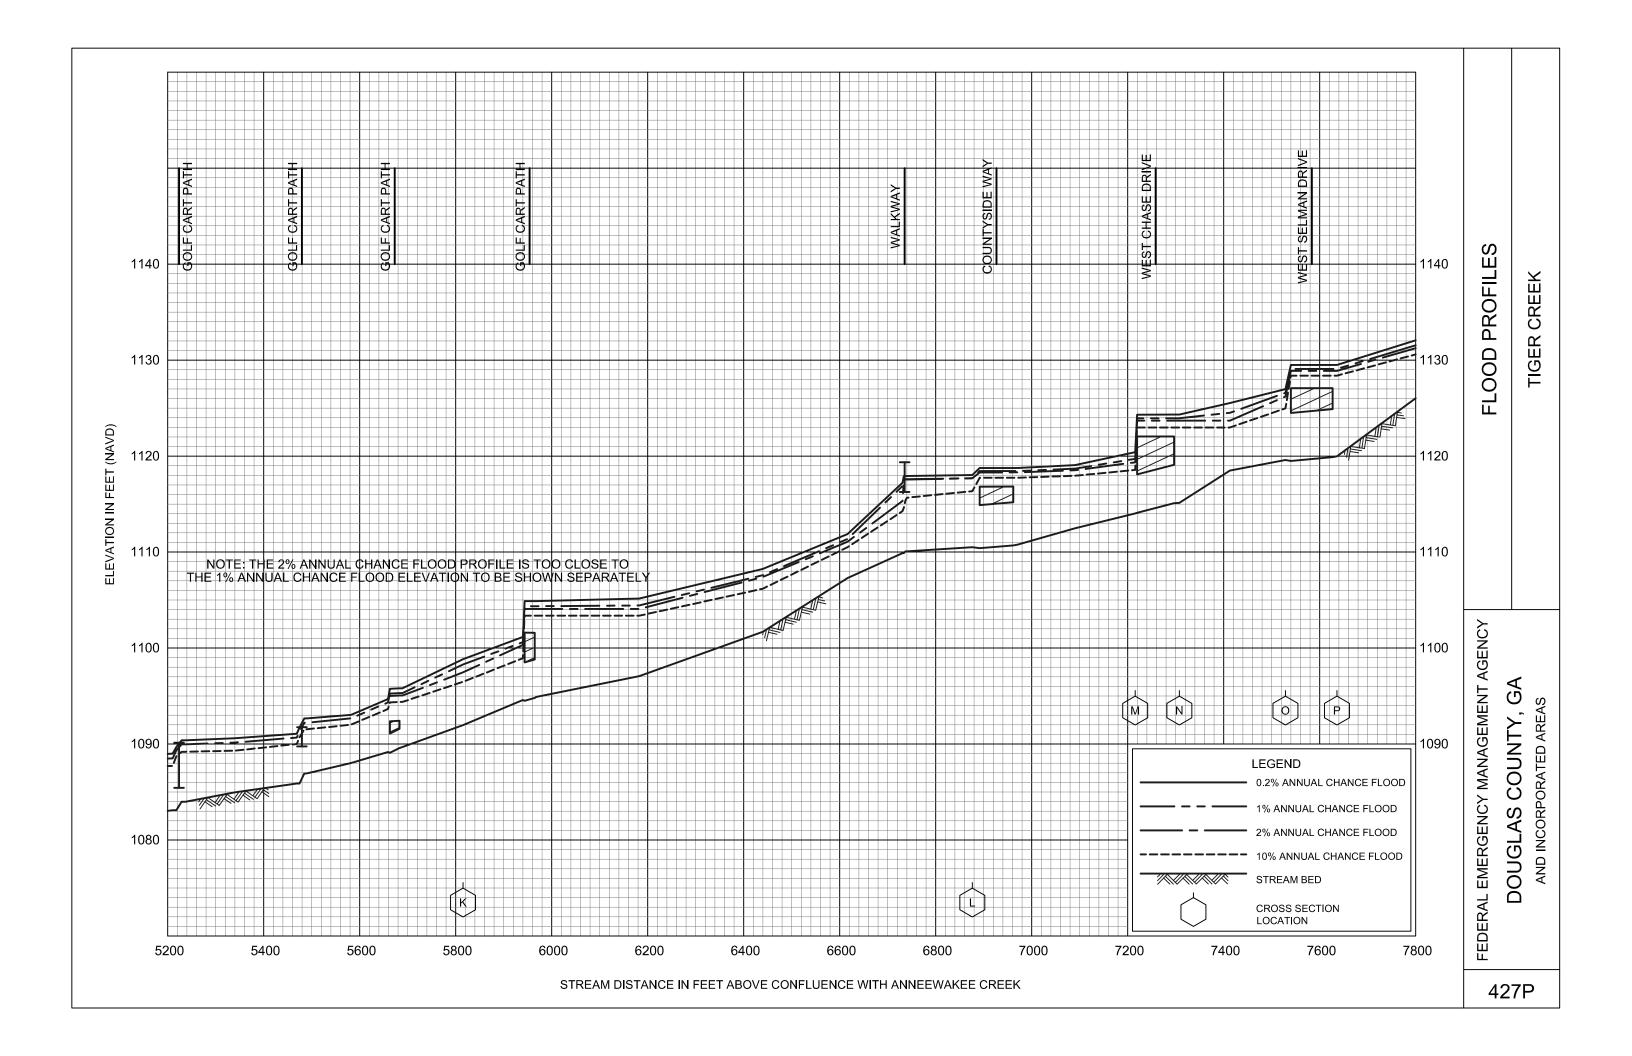

# **EXHIBITS (Continued)**

| od i iomes (commued)               |                  |
|------------------------------------|------------------|
| Sweetwater Creek Tributary H       | Panels 401P-402P |
| Sweetwater Creek Tributary I       | Panel 403P       |
| Sweetwater Creek Tributary J       | Panels 404P-406P |
| Sweetwater Creek Tributary K       | Panel 407P       |
| Sweetwater Creek Tributary L       | Panels 408P-410P |
| Sweetwater Creek Tributary L.2     | Panels 411P-412P |
| Sweetwater Creek Tributary L.3     | Panels 413P-414P |
| Sweetwater Creek Tributary L.3.1   | Panel 415P       |
| Tanyard Branch                     | Panels 416P-422P |
| Tanyard Branch Tributary A         | Panels 423P-424P |
| Tiger Creek                        | Panels 425P-428P |
| Tiger Creek Tributary A            | Panel 429P       |
| Town Branch                        | Panel 430P       |
| Tributary 1 to Northern Lake       | Panel 431P       |
| Tributary 2 to Northern Lake       | Panel 432P       |
| Tyree Branch                       | Panels 433P-435P |
| Unnamed Tributary to Southern Lake | Panel 436P       |
| Waterfall Branch                   | Panel 437P       |
| Zion Branch                        | Panels 438P-441P |