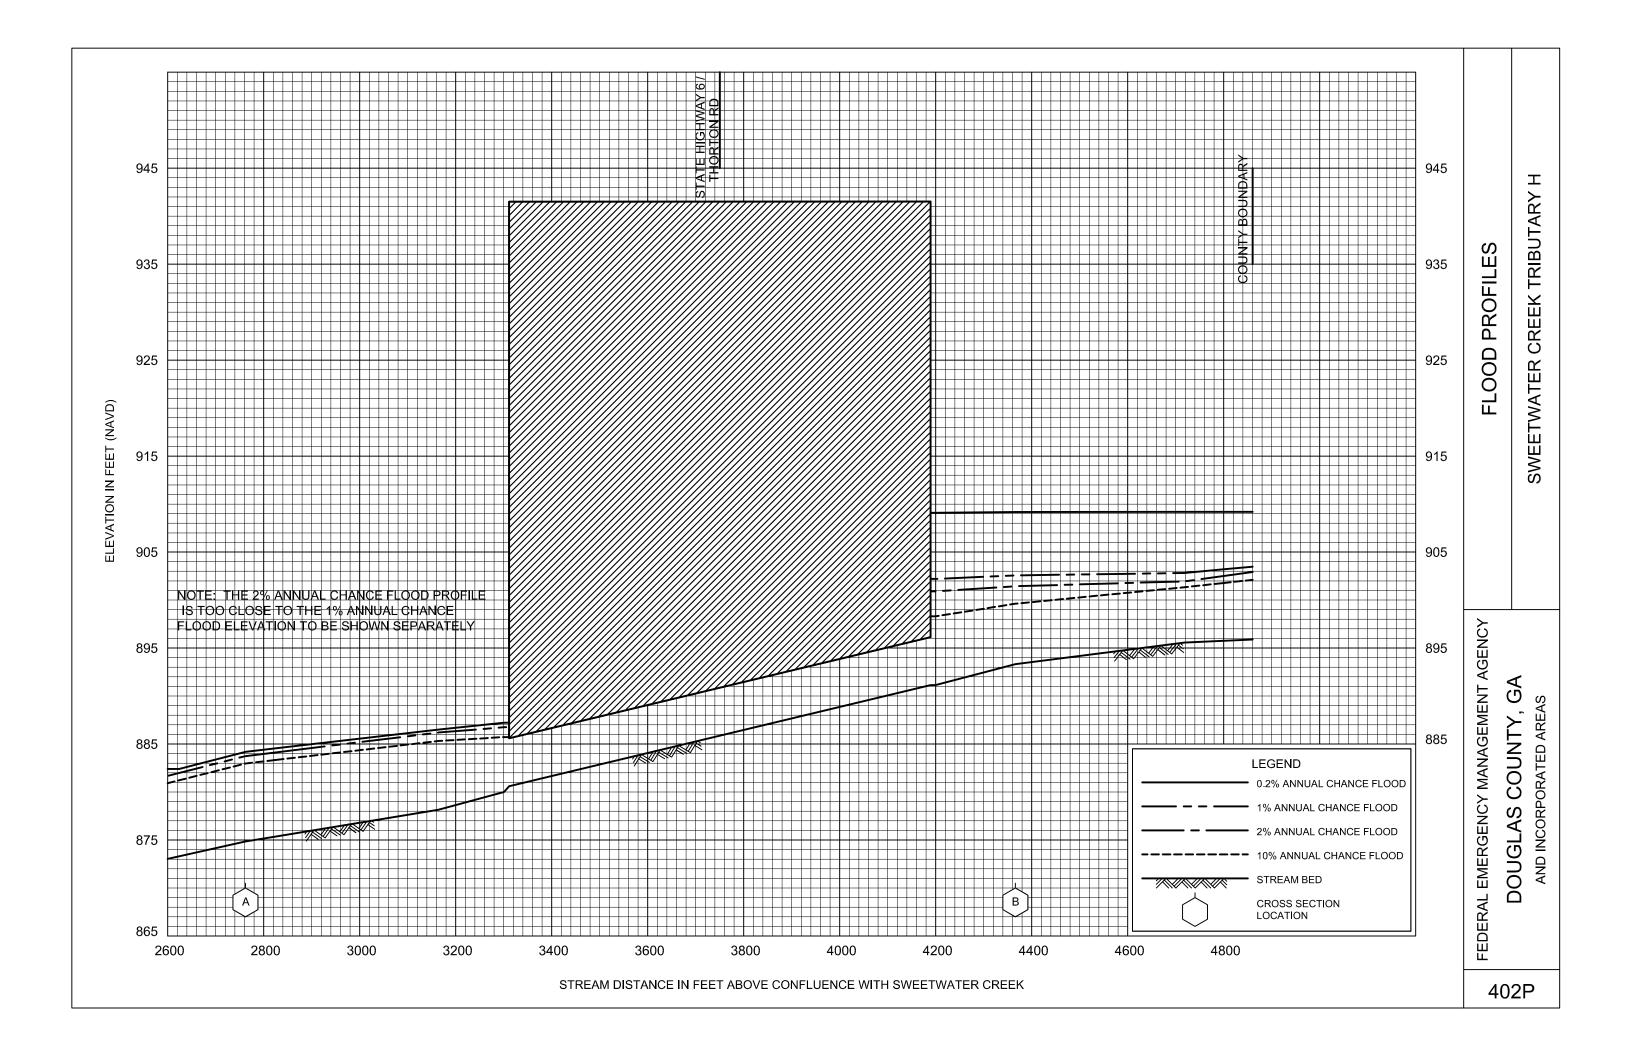

# **EXHIBITS (Continued)**

| od i iomes (commued)               |                  |
|------------------------------------|------------------|
| Sweetwater Creek Tributary H       | Panels 401P-402P |
| Sweetwater Creek Tributary I       | Panel 403P       |
| Sweetwater Creek Tributary J       | Panels 404P-406P |
| Sweetwater Creek Tributary K       | Panel 407P       |
| Sweetwater Creek Tributary L       | Panels 408P-410P |
| Sweetwater Creek Tributary L.2     | Panels 411P-412P |
| Sweetwater Creek Tributary L.3     | Panels 413P-414P |
| Sweetwater Creek Tributary L.3.1   | Panel 415P       |
| Tanyard Branch                     | Panels 416P-422P |
| Tanyard Branch Tributary A         | Panels 423P-424P |
| Tiger Creek                        | Panels 425P-428P |
| Tiger Creek Tributary A            | Panel 429P       |
| Town Branch                        | Panel 430P       |
| Tributary 1 to Northern Lake       | Panel 431P       |
| Tributary 2 to Northern Lake       | Panel 432P       |
| Tyree Branch                       | Panels 433P-435P |
| Unnamed Tributary to Southern Lake | Panel 436P       |
| Waterfall Branch                   | Panel 437P       |
| Zion Branch                        | Panels 438P-441P |