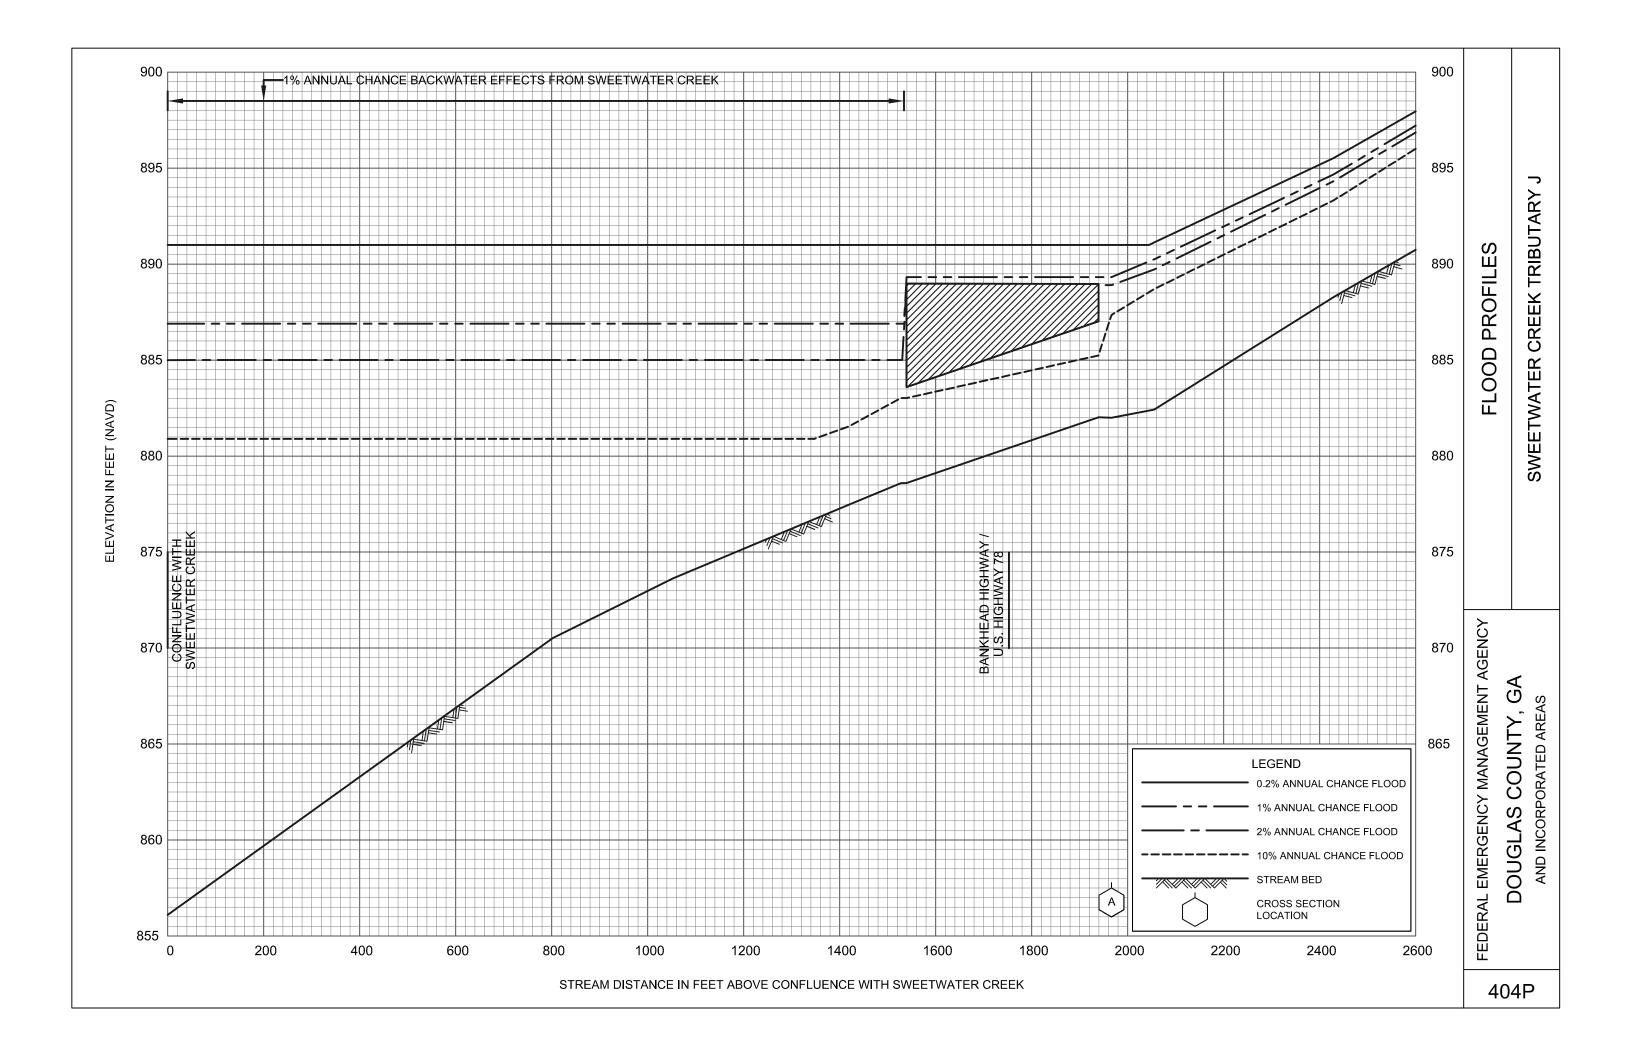

# **EXHIBITS (Continued)**

| od i iomes (commued)               |                  |
|------------------------------------|------------------|
| Sweetwater Creek Tributary H       | Panels 401P-402P |
| Sweetwater Creek Tributary I       | Panel 403P       |
| Sweetwater Creek Tributary J       | Panels 404P-406P |
| Sweetwater Creek Tributary K       | Panel 407P       |
| Sweetwater Creek Tributary L       | Panels 408P-410P |
| Sweetwater Creek Tributary L.2     | Panels 411P-412P |
| Sweetwater Creek Tributary L.3     | Panels 413P-414P |
| Sweetwater Creek Tributary L.3.1   | Panel 415P       |
| Tanyard Branch                     | Panels 416P-422P |
| Tanyard Branch Tributary A         | Panels 423P-424P |
| Tiger Creek                        | Panels 425P-428P |
| Tiger Creek Tributary A            | Panel 429P       |
| Town Branch                        | Panel 430P       |
| Tributary 1 to Northern Lake       | Panel 431P       |
| Tributary 2 to Northern Lake       | Panel 432P       |
| Tyree Branch                       | Panels 433P-435P |
| Unnamed Tributary to Southern Lake | Panel 436P       |
| Waterfall Branch                   | Panel 437P       |
| Zion Branch                        | Panels 438P-441P |