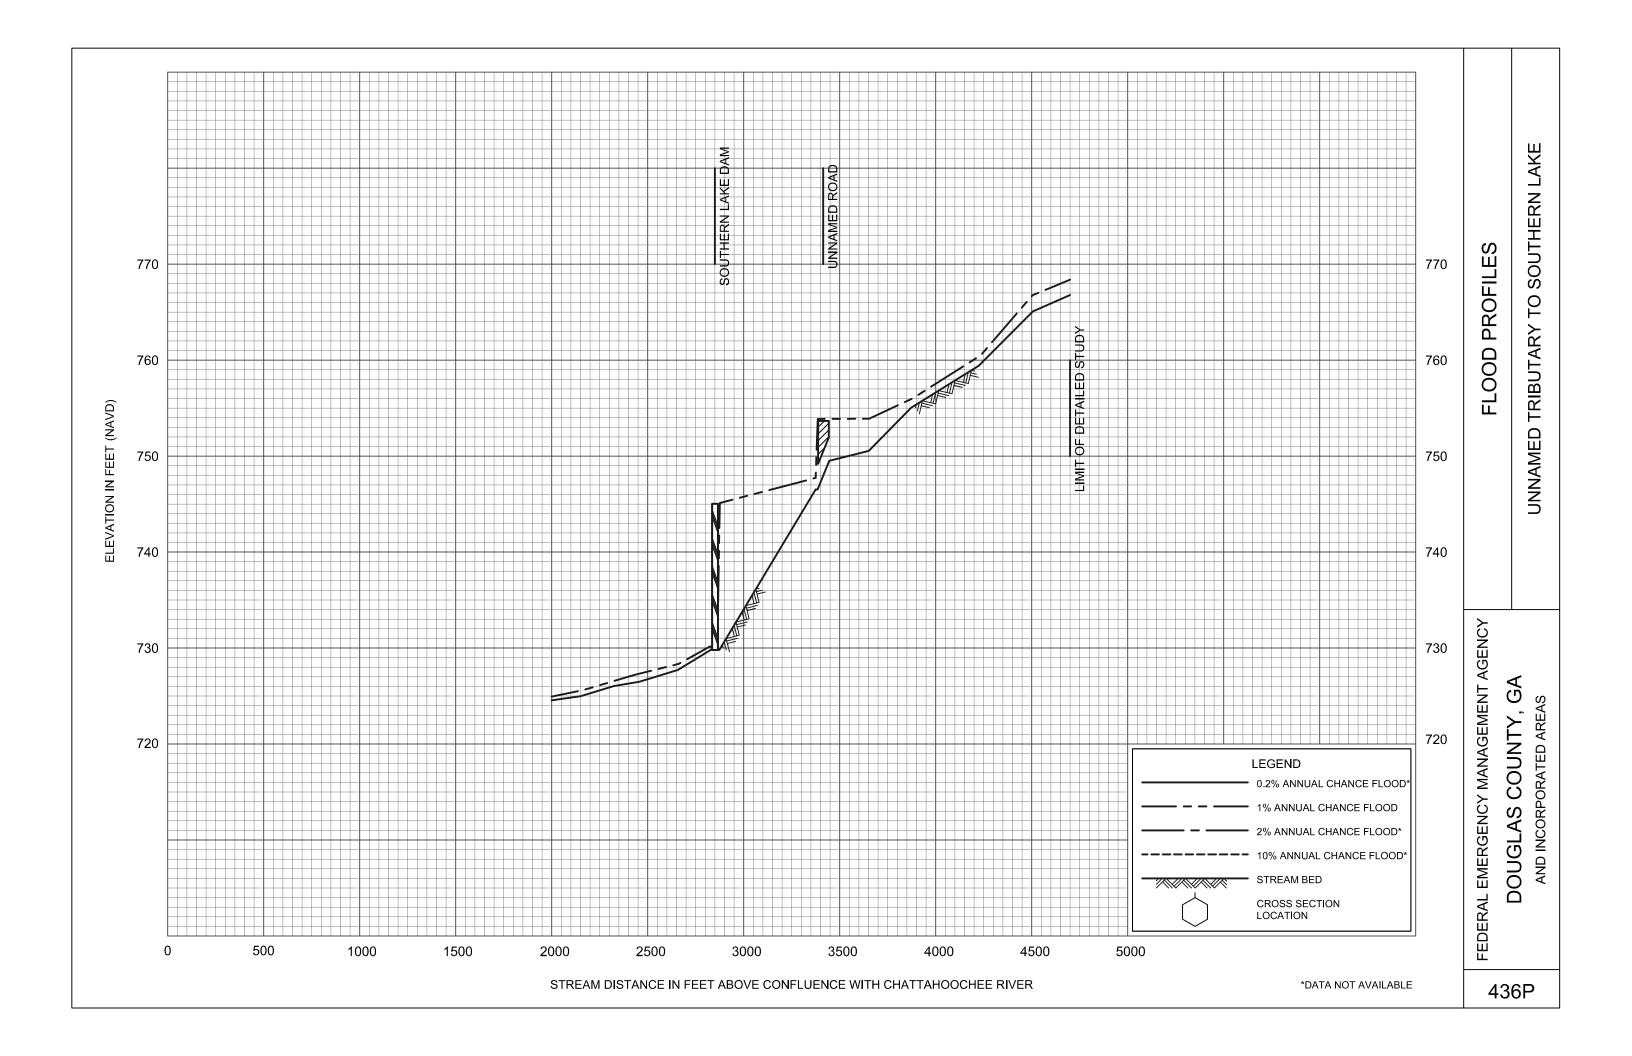

# **EXHIBITS (Continued)**

| od i iomes (commued)               |                  |
|------------------------------------|------------------|
| Sweetwater Creek Tributary H       | Panels 401P-402P |
| Sweetwater Creek Tributary I       | Panel 403P       |
| Sweetwater Creek Tributary J       | Panels 404P-406P |
| Sweetwater Creek Tributary K       | Panel 407P       |
| Sweetwater Creek Tributary L       | Panels 408P-410P |
| Sweetwater Creek Tributary L.2     | Panels 411P-412P |
| Sweetwater Creek Tributary L.3     | Panels 413P-414P |
| Sweetwater Creek Tributary L.3.1   | Panel 415P       |
| Tanyard Branch                     | Panels 416P-422P |
| Tanyard Branch Tributary A         | Panels 423P-424P |
| Tiger Creek                        | Panels 425P-428P |
| Tiger Creek Tributary A            | Panel 429P       |
| Town Branch                        | Panel 430P       |
| Tributary 1 to Northern Lake       | Panel 431P       |
| Tributary 2 to Northern Lake       | Panel 432P       |
| Tyree Branch                       | Panels 433P-435P |
| Unnamed Tributary to Southern Lake | Panel 436P       |
| Waterfall Branch                   | Panel 437P       |
| Zion Branch                        | Panels 438P-441P |