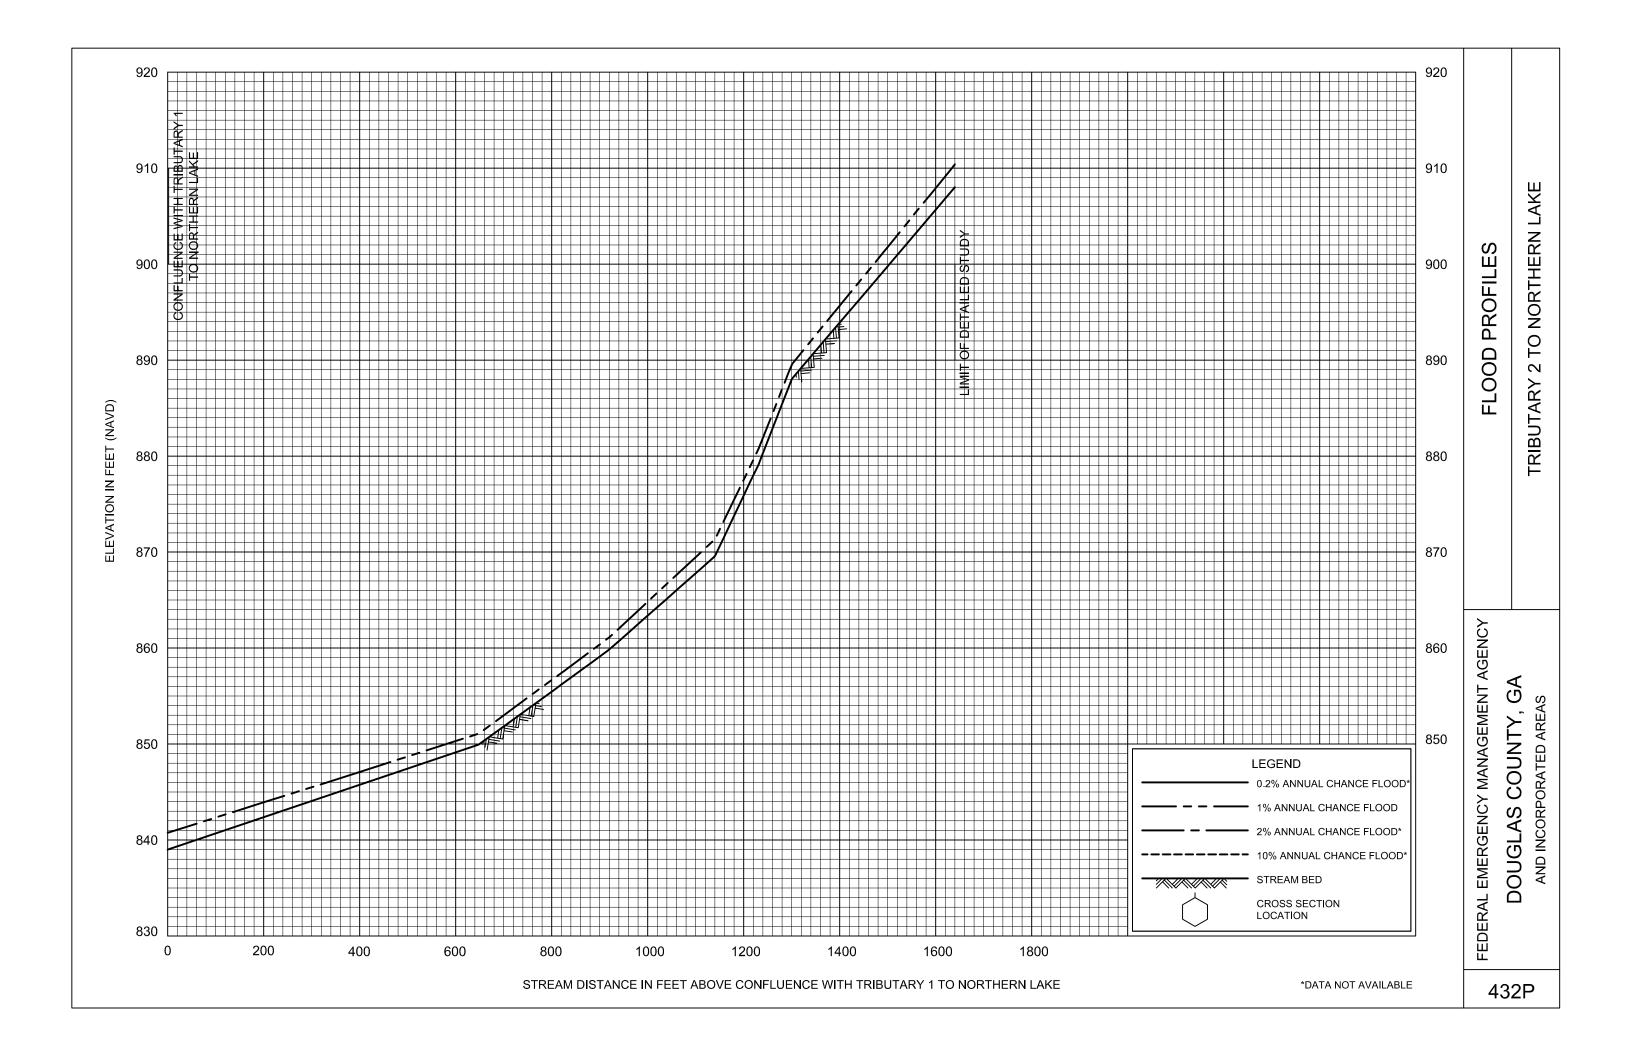

# **EXHIBITS (Continued)**

| od i iomes (commued)               |                  |
|------------------------------------|------------------|
| Sweetwater Creek Tributary H       | Panels 401P-402P |
| Sweetwater Creek Tributary I       | Panel 403P       |
| Sweetwater Creek Tributary J       | Panels 404P-406P |
| Sweetwater Creek Tributary K       | Panel 407P       |
| Sweetwater Creek Tributary L       | Panels 408P-410P |
| Sweetwater Creek Tributary L.2     | Panels 411P-412P |
| Sweetwater Creek Tributary L.3     | Panels 413P-414P |
| Sweetwater Creek Tributary L.3.1   | Panel 415P       |
| Tanyard Branch                     | Panels 416P-422P |
| Tanyard Branch Tributary A         | Panels 423P-424P |
| Tiger Creek                        | Panels 425P-428P |
| Tiger Creek Tributary A            | Panel 429P       |
| Town Branch                        | Panel 430P       |
| Tributary 1 to Northern Lake       | Panel 431P       |
| Tributary 2 to Northern Lake       | Panel 432P       |
| Tyree Branch                       | Panels 433P-435P |
| Unnamed Tributary to Southern Lake | Panel 436P       |
| Waterfall Branch                   | Panel 437P       |
| Zion Branch                        | Panels 438P-441P |