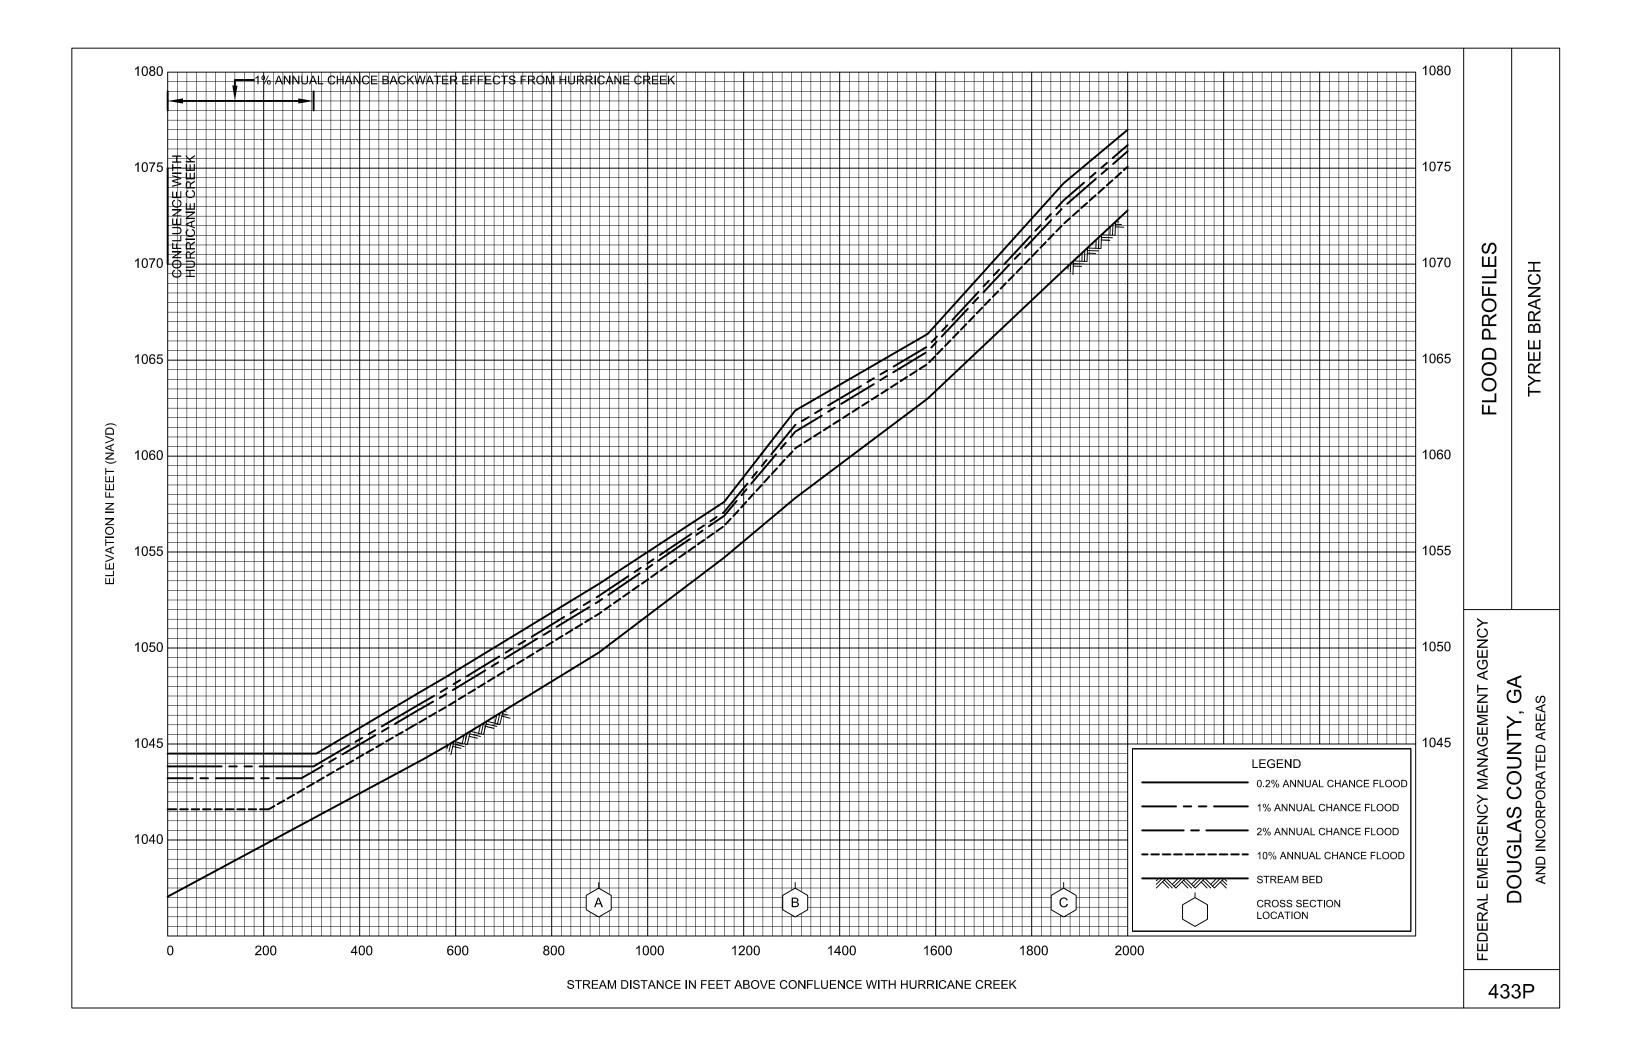

# **EXHIBITS (Continued)**

| od i iomes (commued)               |                  |
|------------------------------------|------------------|
| Sweetwater Creek Tributary H       | Panels 401P-402P |
| Sweetwater Creek Tributary I       | Panel 403P       |
| Sweetwater Creek Tributary J       | Panels 404P-406P |
| Sweetwater Creek Tributary K       | Panel 407P       |
| Sweetwater Creek Tributary L       | Panels 408P-410P |
| Sweetwater Creek Tributary L.2     | Panels 411P-412P |
| Sweetwater Creek Tributary L.3     | Panels 413P-414P |
| Sweetwater Creek Tributary L.3.1   | Panel 415P       |
| Tanyard Branch                     | Panels 416P-422P |
| Tanyard Branch Tributary A         | Panels 423P-424P |
| Tiger Creek                        | Panels 425P-428P |
| Tiger Creek Tributary A            | Panel 429P       |
| Town Branch                        | Panel 430P       |
| Tributary 1 to Northern Lake       | Panel 431P       |
| Tributary 2 to Northern Lake       | Panel 432P       |
| Tyree Branch                       | Panels 433P-435P |
| Unnamed Tributary to Southern Lake | Panel 436P       |
| Waterfall Branch                   | Panel 437P       |
| Zion Branch                        | Panels 438P-441P |