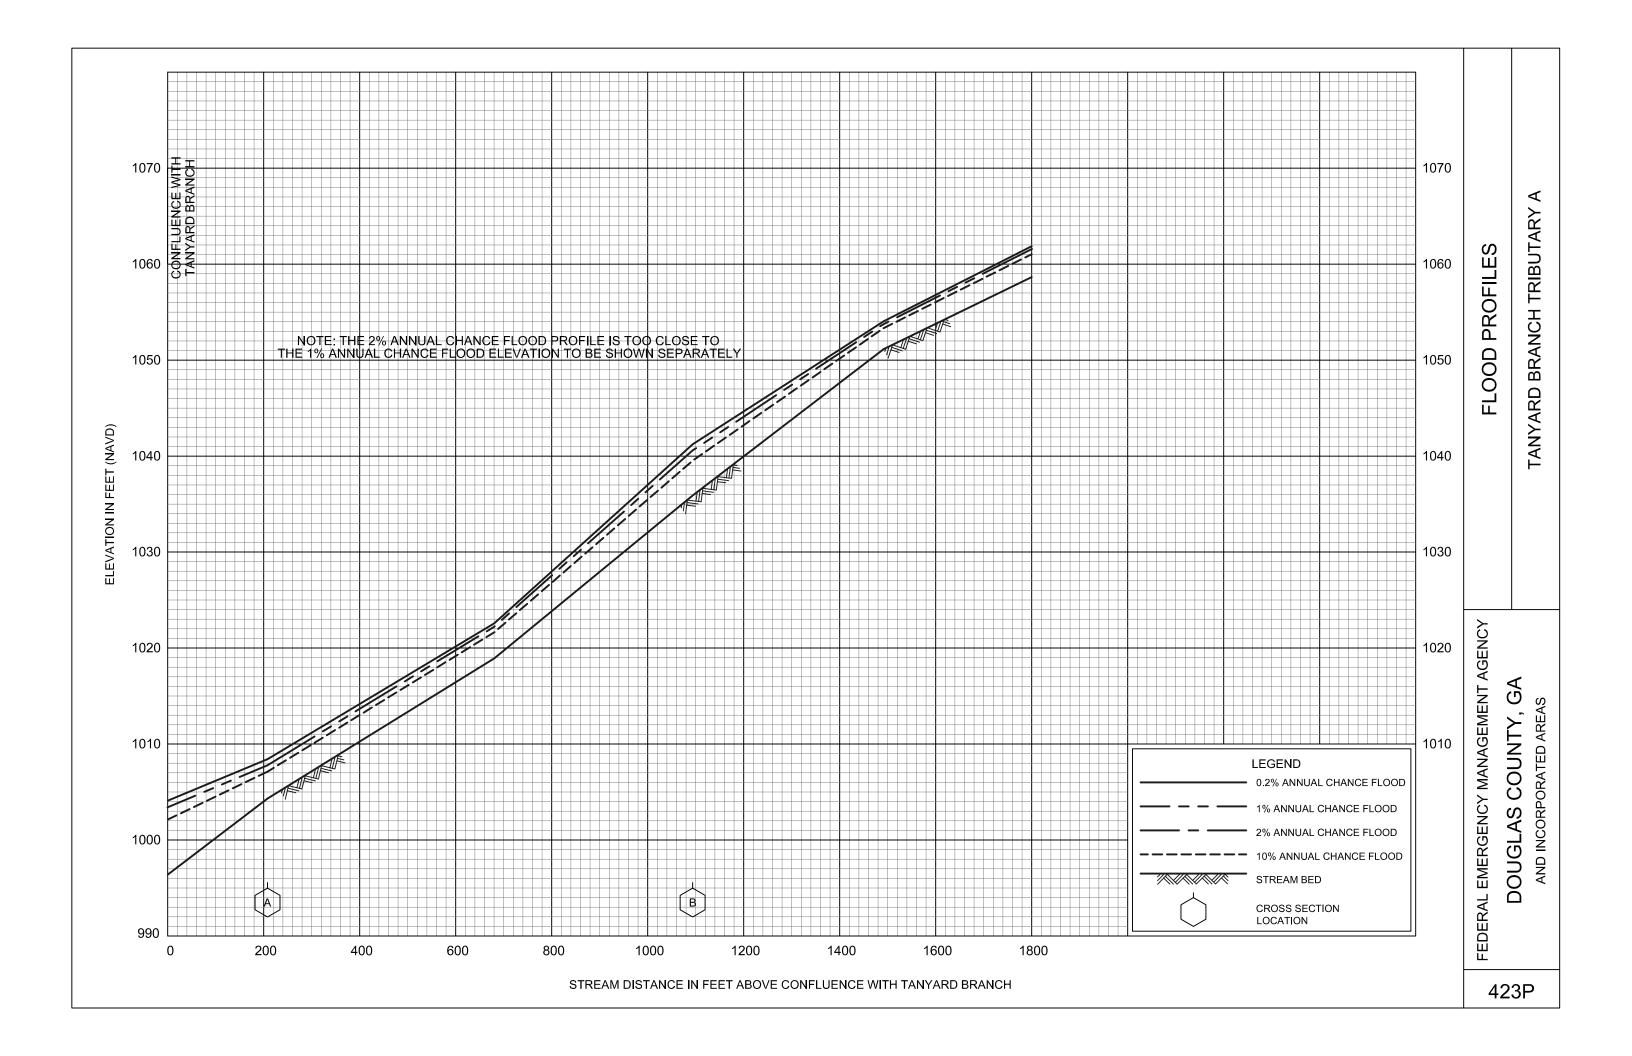

# **EXHIBITS (Continued)**

| od i iomes (commued)               |                  |
|------------------------------------|------------------|
| Sweetwater Creek Tributary H       | Panels 401P-402P |
| Sweetwater Creek Tributary I       | Panel 403P       |
| Sweetwater Creek Tributary J       | Panels 404P-406P |
| Sweetwater Creek Tributary K       | Panel 407P       |
| Sweetwater Creek Tributary L       | Panels 408P-410P |
| Sweetwater Creek Tributary L.2     | Panels 411P-412P |
| Sweetwater Creek Tributary L.3     | Panels 413P-414P |
| Sweetwater Creek Tributary L.3.1   | Panel 415P       |
| Tanyard Branch                     | Panels 416P-422P |
| Tanyard Branch Tributary A         | Panels 423P-424P |
| Tiger Creek                        | Panels 425P-428P |
| Tiger Creek Tributary A            | Panel 429P       |
| Town Branch                        | Panel 430P       |
| Tributary 1 to Northern Lake       | Panel 431P       |
| Tributary 2 to Northern Lake       | Panel 432P       |
| Tyree Branch                       | Panels 433P-435P |
| Unnamed Tributary to Southern Lake | Panel 436P       |
| Waterfall Branch                   | Panel 437P       |
| Zion Branch                        | Panels 438P-441P |