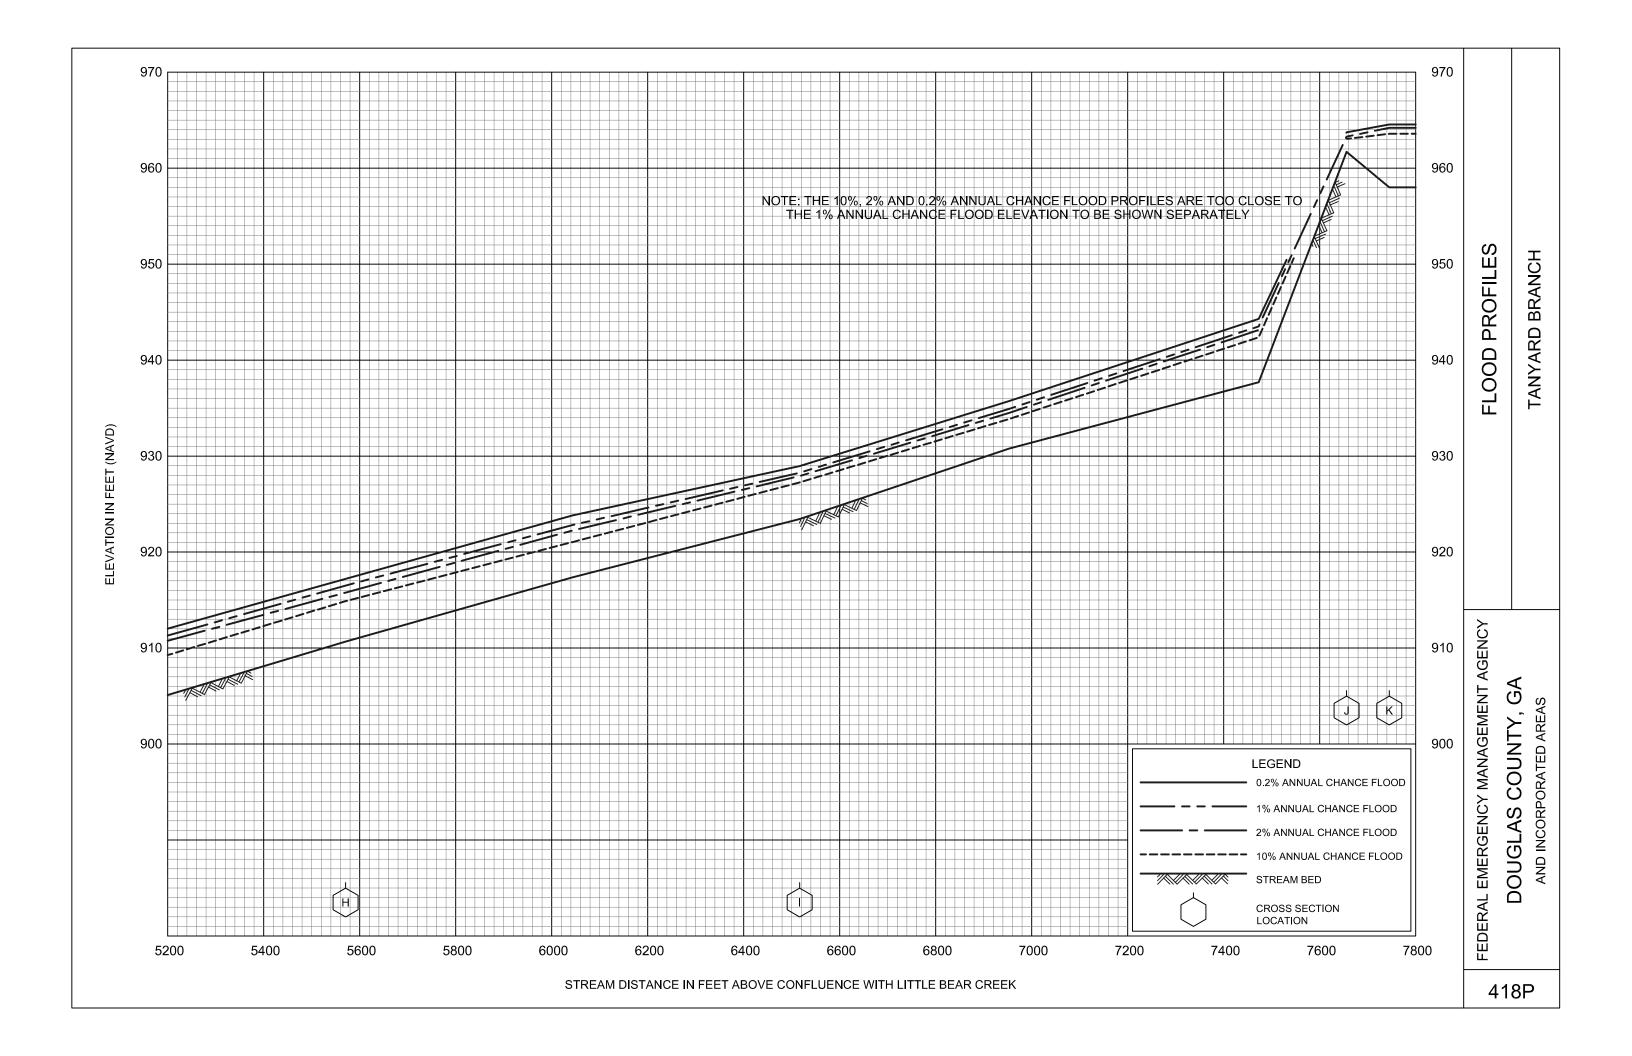

# **EXHIBITS (Continued)**

| od i iomes (commued)               |                  |
|------------------------------------|------------------|
| Sweetwater Creek Tributary H       | Panels 401P-402P |
| Sweetwater Creek Tributary I       | Panel 403P       |
| Sweetwater Creek Tributary J       | Panels 404P-406P |
| Sweetwater Creek Tributary K       | Panel 407P       |
| Sweetwater Creek Tributary L       | Panels 408P-410P |
| Sweetwater Creek Tributary L.2     | Panels 411P-412P |
| Sweetwater Creek Tributary L.3     | Panels 413P-414P |
| Sweetwater Creek Tributary L.3.1   | Panel 415P       |
| Tanyard Branch                     | Panels 416P-422P |
| Tanyard Branch Tributary A         | Panels 423P-424P |
| Tiger Creek                        | Panels 425P-428P |
| Tiger Creek Tributary A            | Panel 429P       |
| Town Branch                        | Panel 430P       |
| Tributary 1 to Northern Lake       | Panel 431P       |
| Tributary 2 to Northern Lake       | Panel 432P       |
| Tyree Branch                       | Panels 433P-435P |
| Unnamed Tributary to Southern Lake | Panel 436P       |
| Waterfall Branch                   | Panel 437P       |
| Zion Branch                        | Panels 438P-441P |