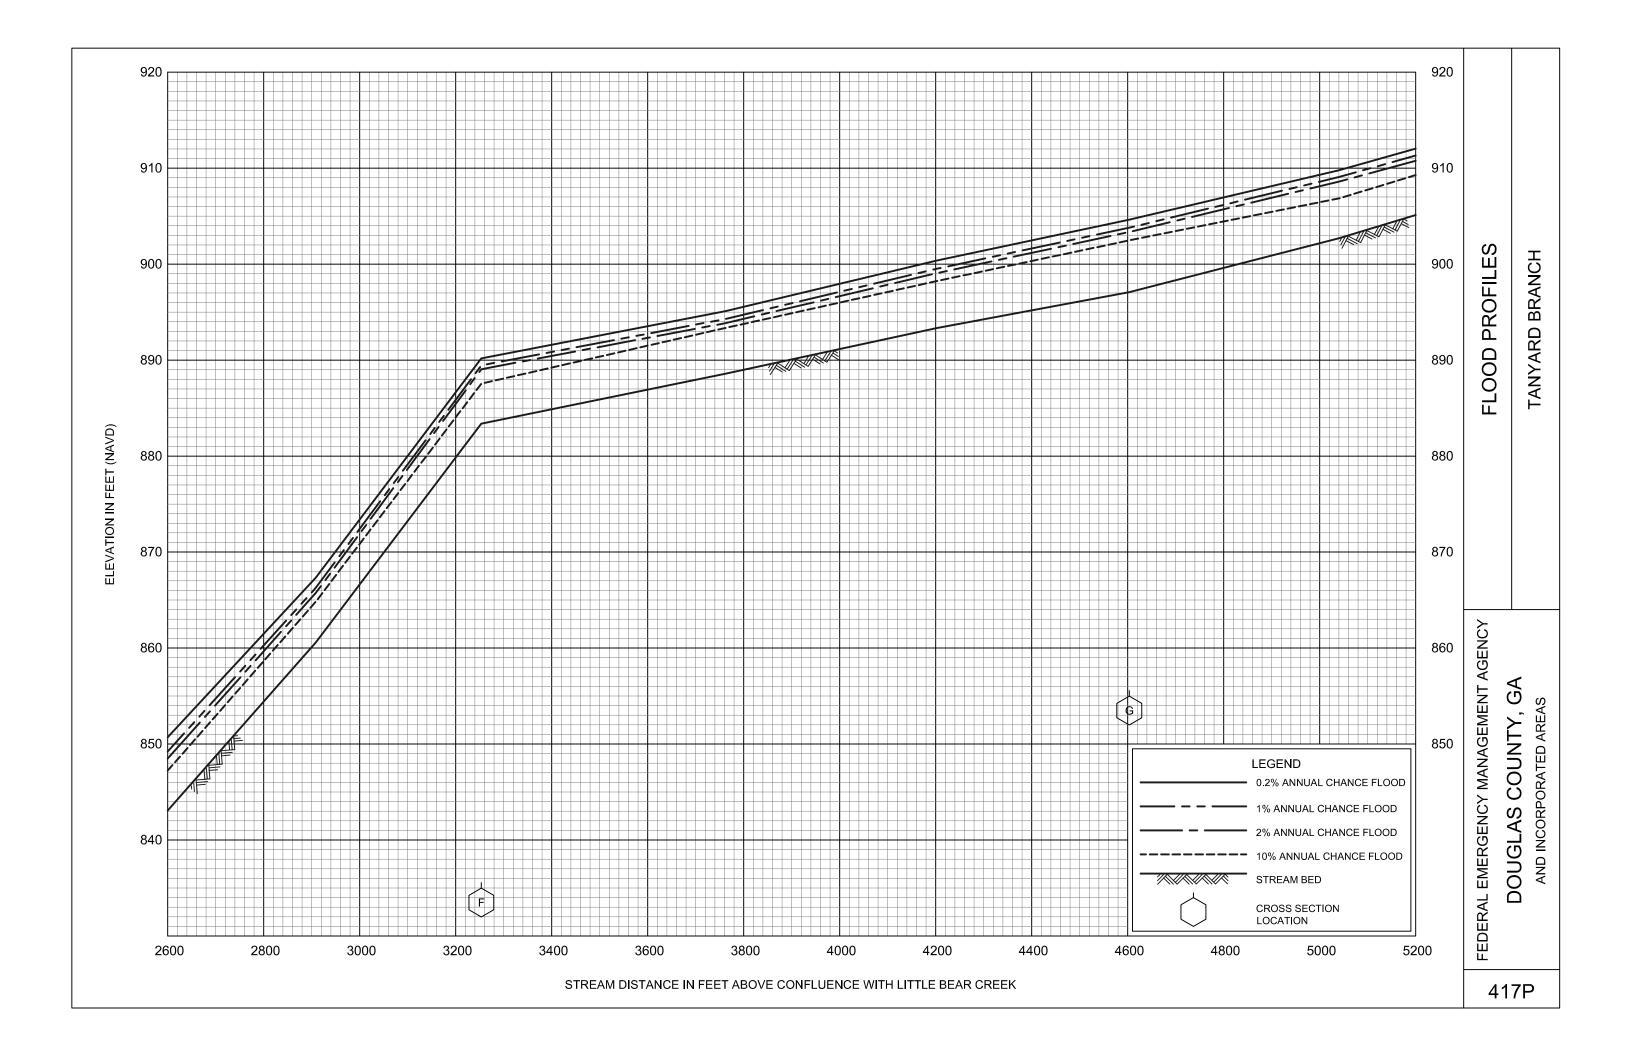

# **EXHIBITS (Continued)**

| od i iomes (commued)               |                  |
|------------------------------------|------------------|
| Sweetwater Creek Tributary H       | Panels 401P-402P |
| Sweetwater Creek Tributary I       | Panel 403P       |
| Sweetwater Creek Tributary J       | Panels 404P-406P |
| Sweetwater Creek Tributary K       | Panel 407P       |
| Sweetwater Creek Tributary L       | Panels 408P-410P |
| Sweetwater Creek Tributary L.2     | Panels 411P-412P |
| Sweetwater Creek Tributary L.3     | Panels 413P-414P |
| Sweetwater Creek Tributary L.3.1   | Panel 415P       |
| Tanyard Branch                     | Panels 416P-422P |
| Tanyard Branch Tributary A         | Panels 423P-424P |
| Tiger Creek                        | Panels 425P-428P |
| Tiger Creek Tributary A            | Panel 429P       |
| Town Branch                        | Panel 430P       |
| Tributary 1 to Northern Lake       | Panel 431P       |
| Tributary 2 to Northern Lake       | Panel 432P       |
| Tyree Branch                       | Panels 433P-435P |
| Unnamed Tributary to Southern Lake | Panel 436P       |
| Waterfall Branch                   | Panel 437P       |
| Zion Branch                        | Panels 438P-441P |