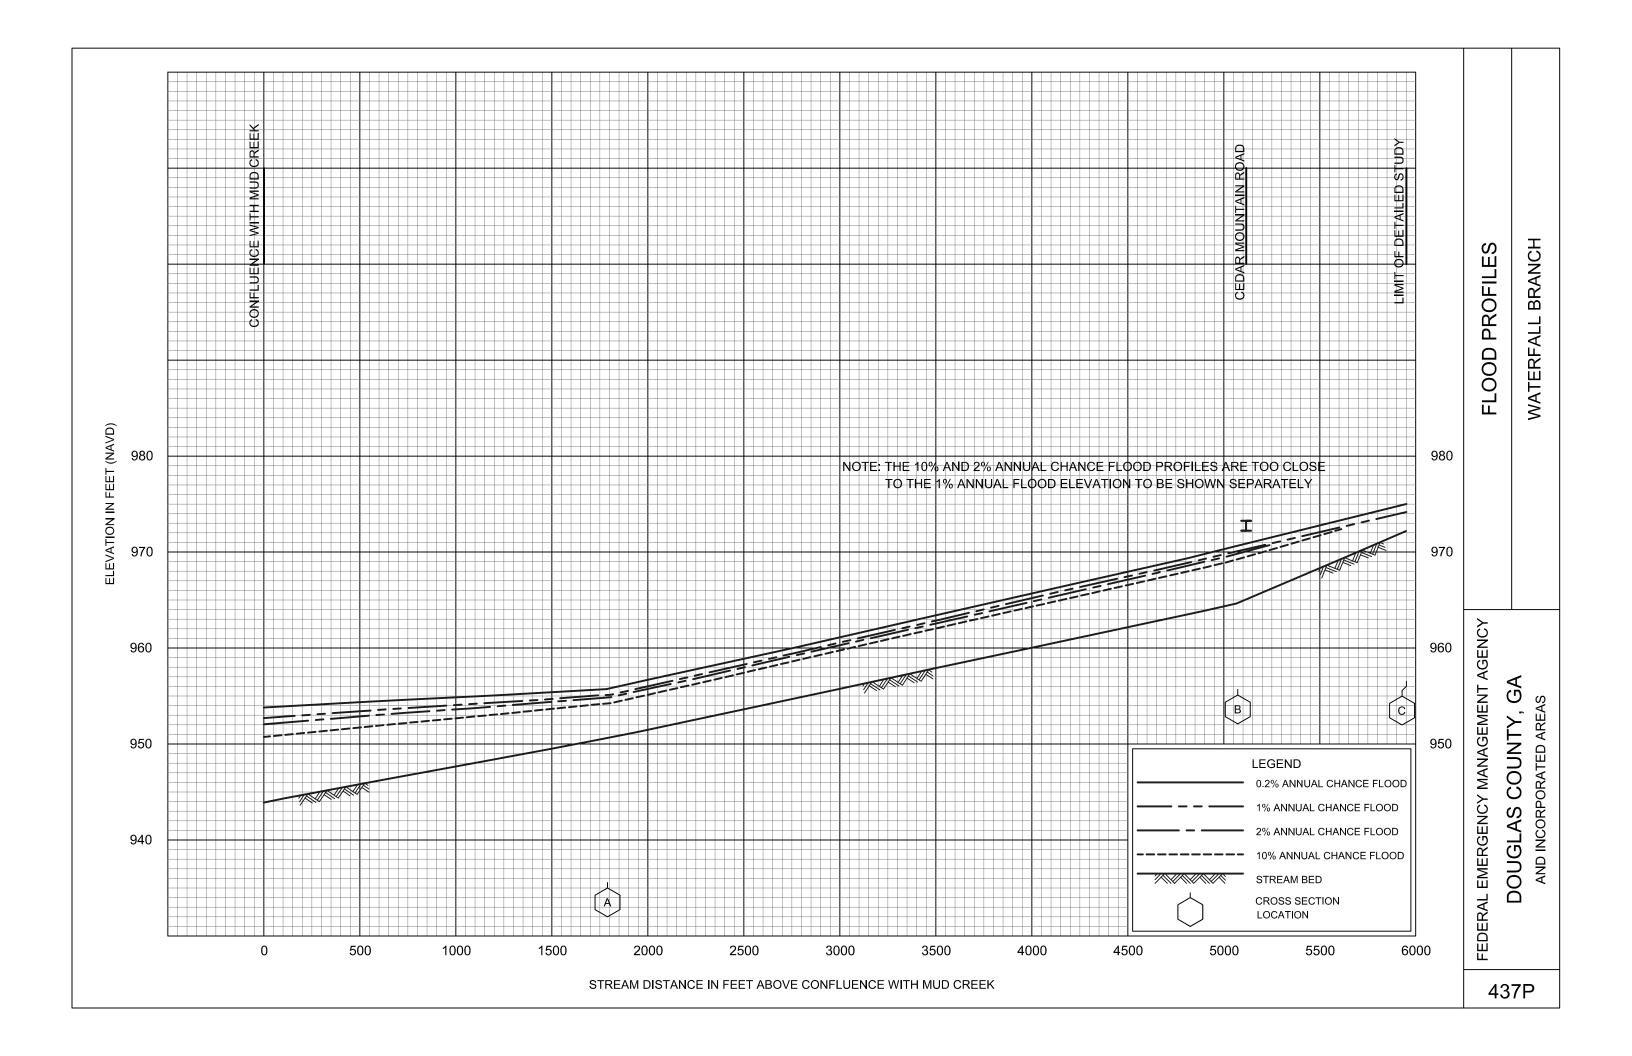

# **EXHIBITS (Continued)**

| od i iomes (commued)               |                  |
|------------------------------------|------------------|
| Sweetwater Creek Tributary H       | Panels 401P-402P |
| Sweetwater Creek Tributary I       | Panel 403P       |
| Sweetwater Creek Tributary J       | Panels 404P-406P |
| Sweetwater Creek Tributary K       | Panel 407P       |
| Sweetwater Creek Tributary L       | Panels 408P-410P |
| Sweetwater Creek Tributary L.2     | Panels 411P-412P |
| Sweetwater Creek Tributary L.3     | Panels 413P-414P |
| Sweetwater Creek Tributary L.3.1   | Panel 415P       |
| Tanyard Branch                     | Panels 416P-422P |
| Tanyard Branch Tributary A         | Panels 423P-424P |
| Tiger Creek                        | Panels 425P-428P |
| Tiger Creek Tributary A            | Panel 429P       |
| Town Branch                        | Panel 430P       |
| Tributary 1 to Northern Lake       | Panel 431P       |
| Tributary 2 to Northern Lake       | Panel 432P       |
| Tyree Branch                       | Panels 433P-435P |
| Unnamed Tributary to Southern Lake | Panel 436P       |
| Waterfall Branch                   | Panel 437P       |
| Zion Branch                        | Panels 438P-441P |