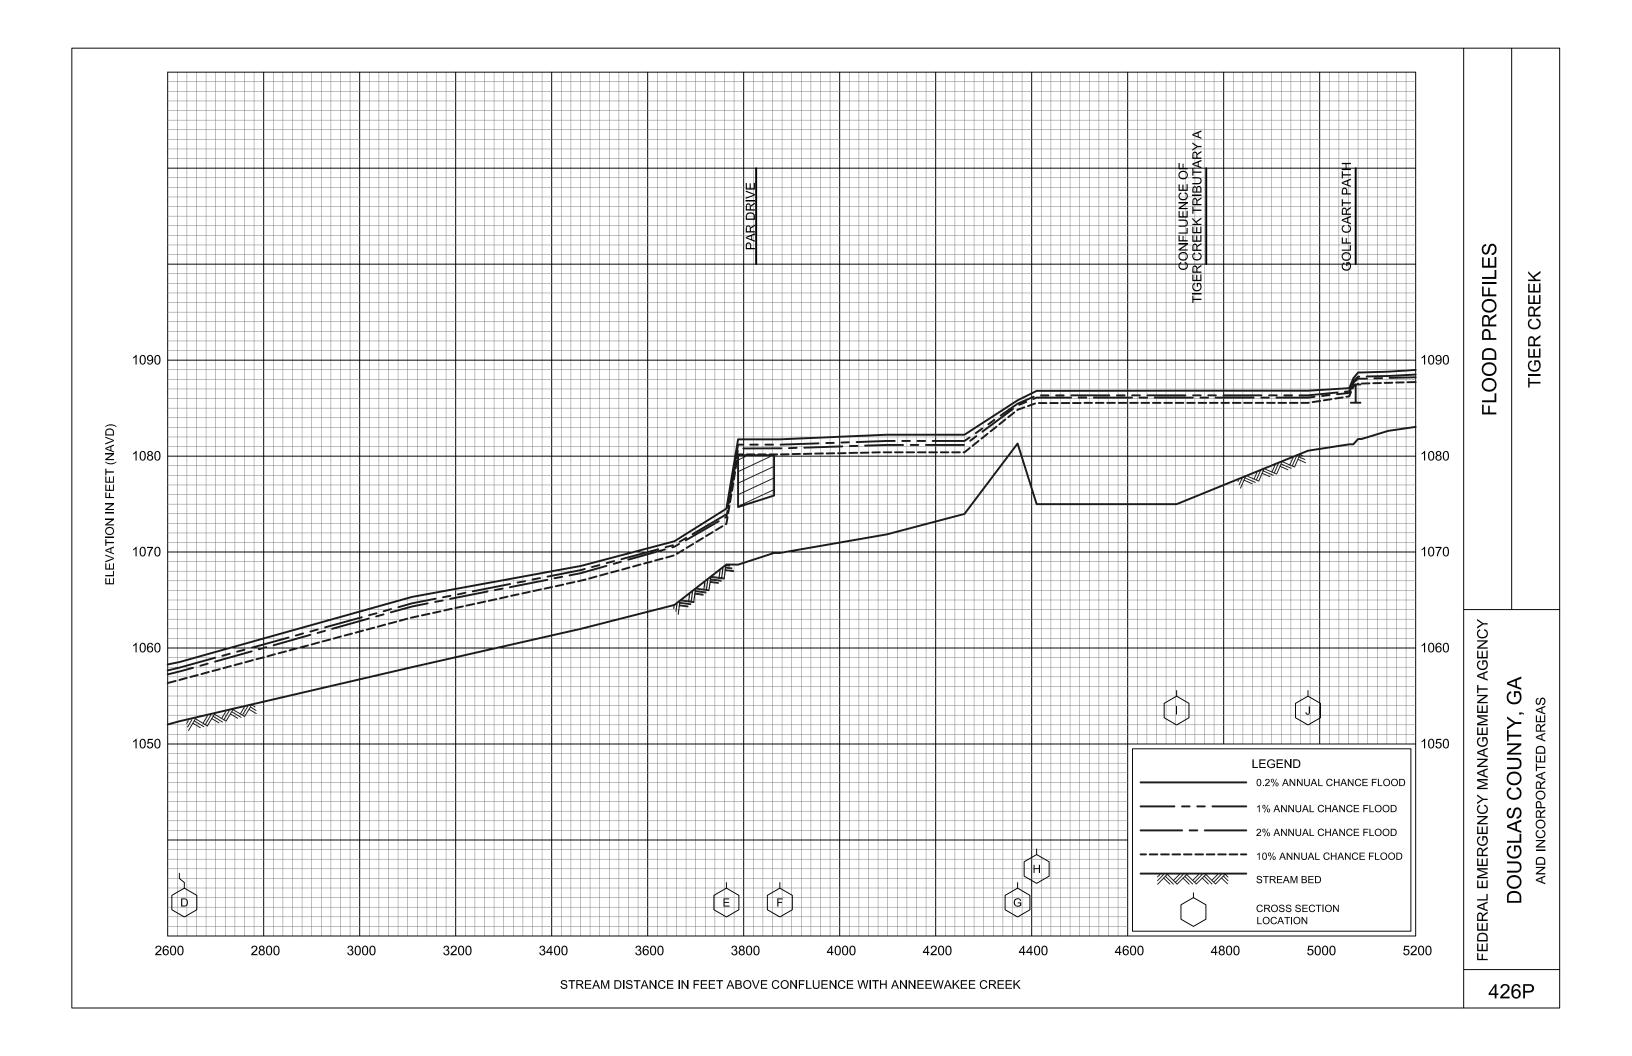

# **EXHIBITS (Continued)**

| od i iomes (commued)               |                  |
|------------------------------------|------------------|
| Sweetwater Creek Tributary H       | Panels 401P-402P |
| Sweetwater Creek Tributary I       | Panel 403P       |
| Sweetwater Creek Tributary J       | Panels 404P-406P |
| Sweetwater Creek Tributary K       | Panel 407P       |
| Sweetwater Creek Tributary L       | Panels 408P-410P |
| Sweetwater Creek Tributary L.2     | Panels 411P-412P |
| Sweetwater Creek Tributary L.3     | Panels 413P-414P |
| Sweetwater Creek Tributary L.3.1   | Panel 415P       |
| Tanyard Branch                     | Panels 416P-422P |
| Tanyard Branch Tributary A         | Panels 423P-424P |
| Tiger Creek                        | Panels 425P-428P |
| Tiger Creek Tributary A            | Panel 429P       |
| Town Branch                        | Panel 430P       |
| Tributary 1 to Northern Lake       | Panel 431P       |
| Tributary 2 to Northern Lake       | Panel 432P       |
| Tyree Branch                       | Panels 433P-435P |
| Unnamed Tributary to Southern Lake | Panel 436P       |
| Waterfall Branch                   | Panel 437P       |
| Zion Branch                        | Panels 438P-441P |