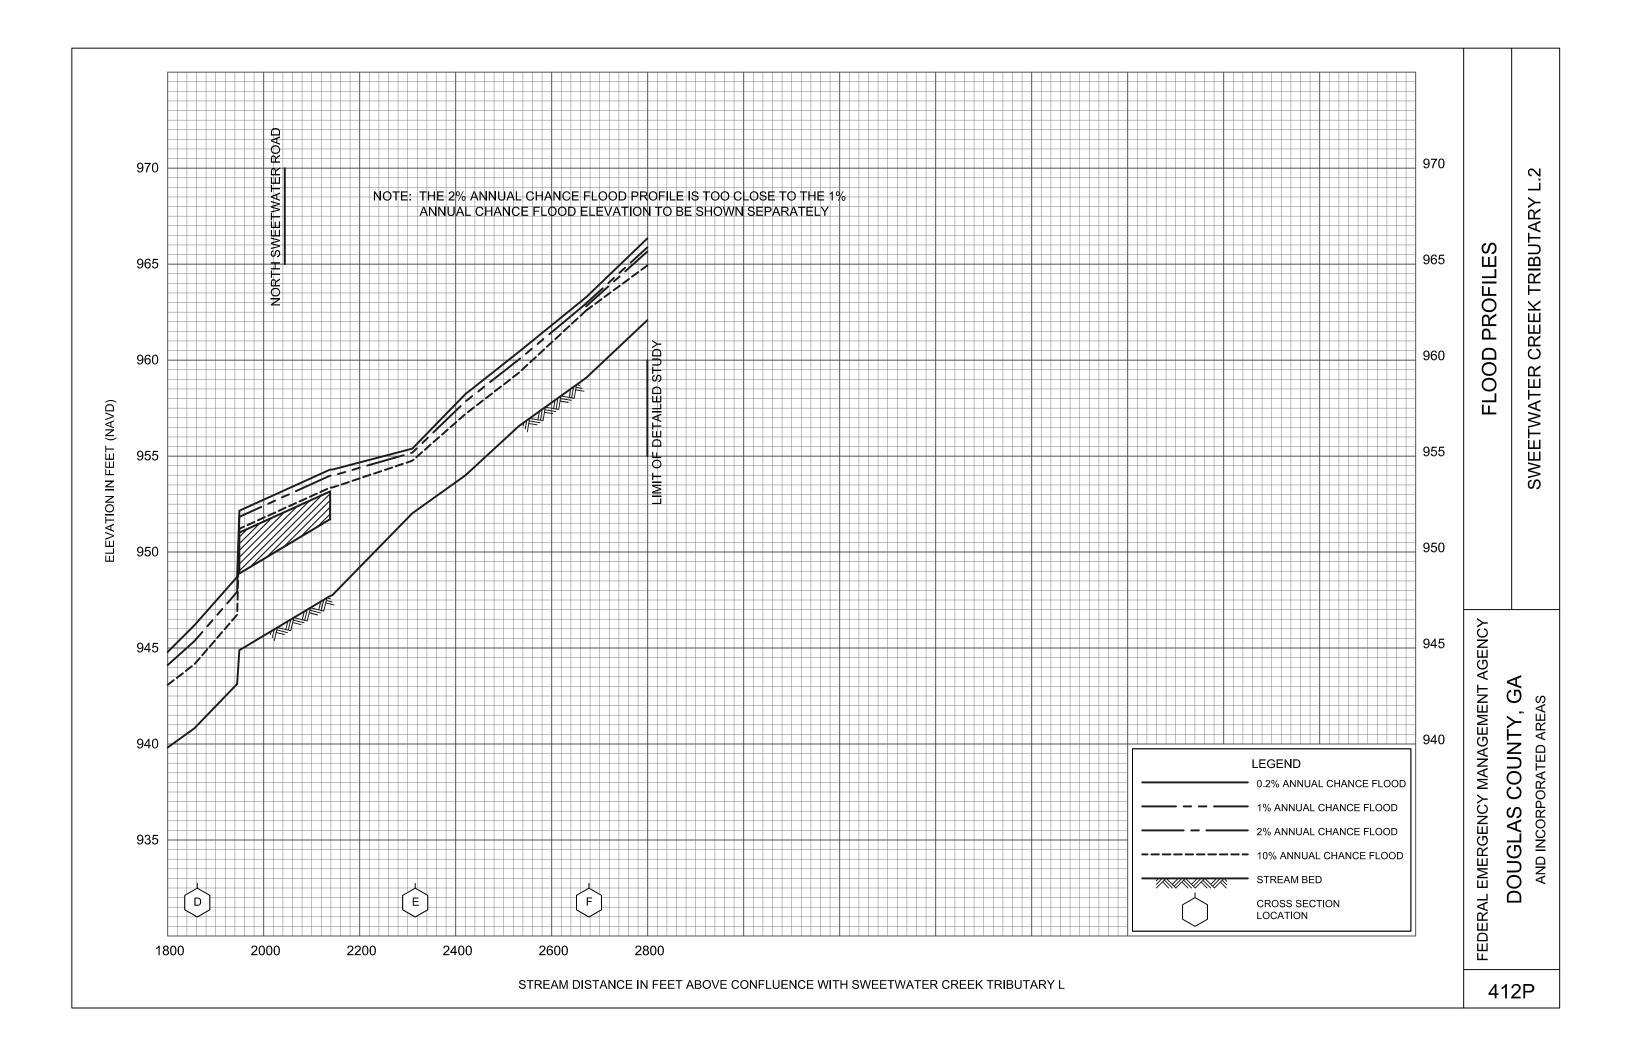

# **EXHIBITS (Continued)**

| od i iomes (commued)               |                  |
|------------------------------------|------------------|
| Sweetwater Creek Tributary H       | Panels 401P-402P |
| Sweetwater Creek Tributary I       | Panel 403P       |
| Sweetwater Creek Tributary J       | Panels 404P-406P |
| Sweetwater Creek Tributary K       | Panel 407P       |
| Sweetwater Creek Tributary L       | Panels 408P-410P |
| Sweetwater Creek Tributary L.2     | Panels 411P-412P |
| Sweetwater Creek Tributary L.3     | Panels 413P-414P |
| Sweetwater Creek Tributary L.3.1   | Panel 415P       |
| Tanyard Branch                     | Panels 416P-422P |
| Tanyard Branch Tributary A         | Panels 423P-424P |
| Tiger Creek                        | Panels 425P-428P |
| Tiger Creek Tributary A            | Panel 429P       |
| Town Branch                        | Panel 430P       |
| Tributary 1 to Northern Lake       | Panel 431P       |
| Tributary 2 to Northern Lake       | Panel 432P       |
| Tyree Branch                       | Panels 433P-435P |
| Unnamed Tributary to Southern Lake | Panel 436P       |
| Waterfall Branch                   | Panel 437P       |
| Zion Branch                        | Panels 438P-441P |