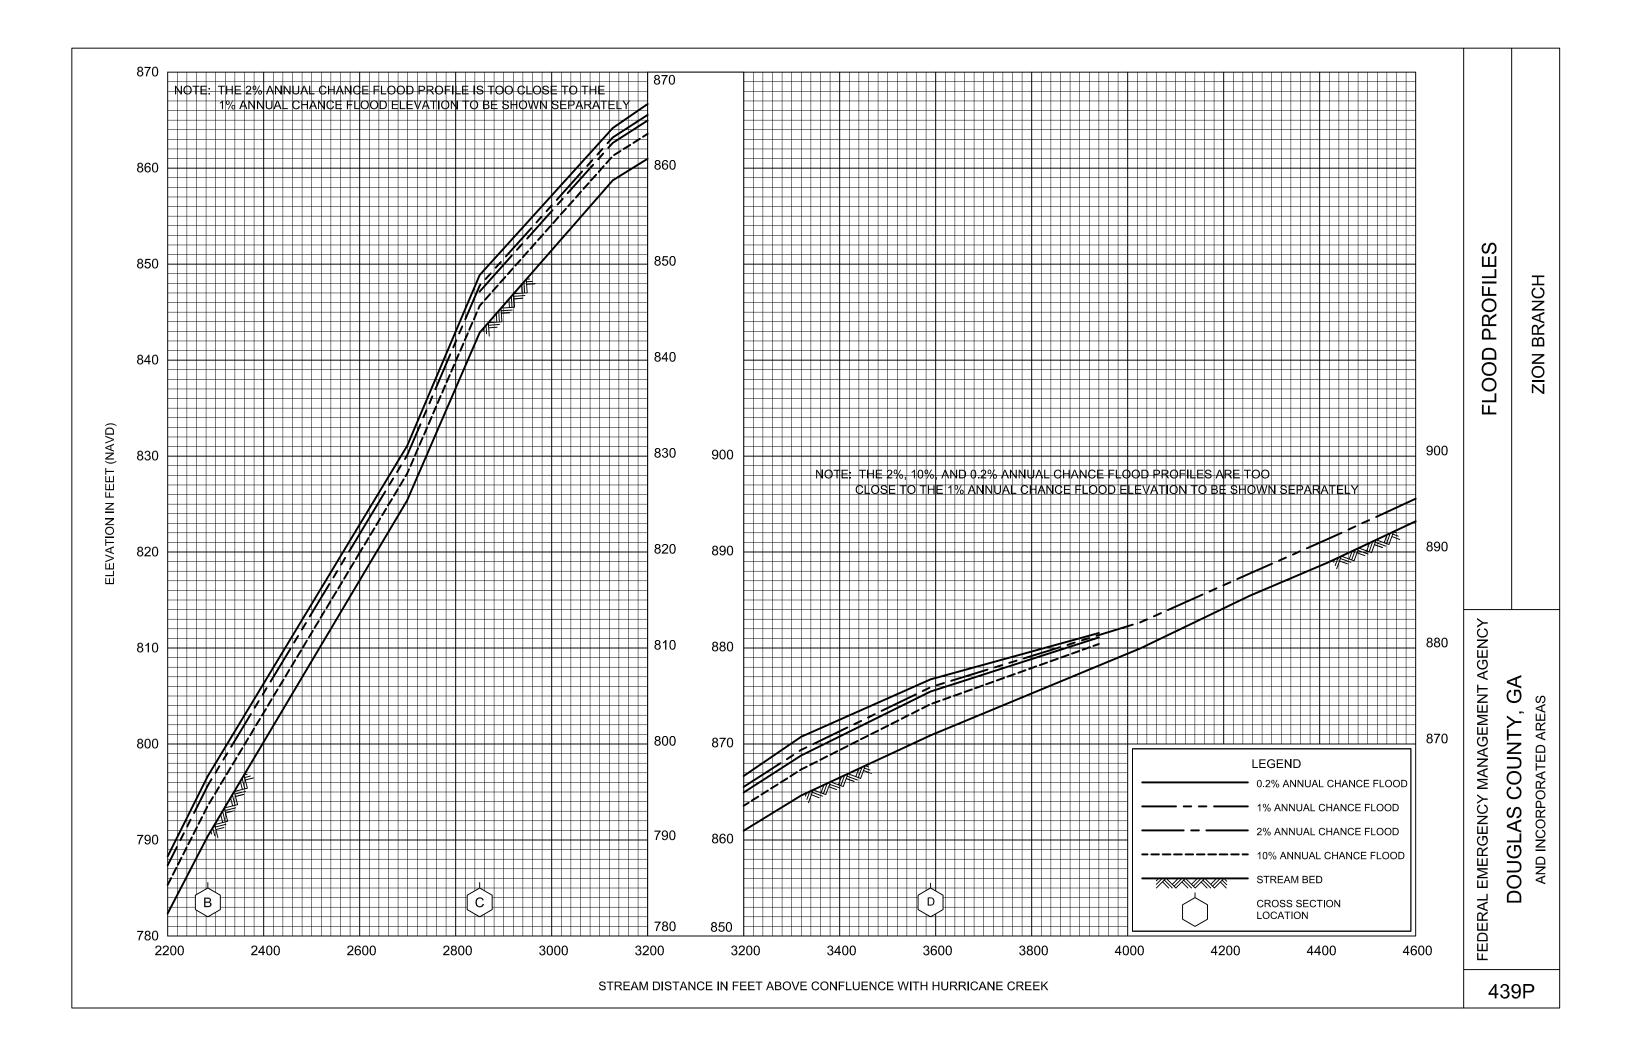

# **EXHIBITS (Continued)**

| od i iomes (commued)               |                  |
|------------------------------------|------------------|
| Sweetwater Creek Tributary H       | Panels 401P-402P |
| Sweetwater Creek Tributary I       | Panel 403P       |
| Sweetwater Creek Tributary J       | Panels 404P-406P |
| Sweetwater Creek Tributary K       | Panel 407P       |
| Sweetwater Creek Tributary L       | Panels 408P-410P |
| Sweetwater Creek Tributary L.2     | Panels 411P-412P |
| Sweetwater Creek Tributary L.3     | Panels 413P-414P |
| Sweetwater Creek Tributary L.3.1   | Panel 415P       |
| Tanyard Branch                     | Panels 416P-422P |
| Tanyard Branch Tributary A         | Panels 423P-424P |
| Tiger Creek                        | Panels 425P-428P |
| Tiger Creek Tributary A            | Panel 429P       |
| Town Branch                        | Panel 430P       |
| Tributary 1 to Northern Lake       | Panel 431P       |
| Tributary 2 to Northern Lake       | Panel 432P       |
| Tyree Branch                       | Panels 433P-435P |
| Unnamed Tributary to Southern Lake | Panel 436P       |
| Waterfall Branch                   | Panel 437P       |
| Zion Branch                        | Panels 438P-441P |