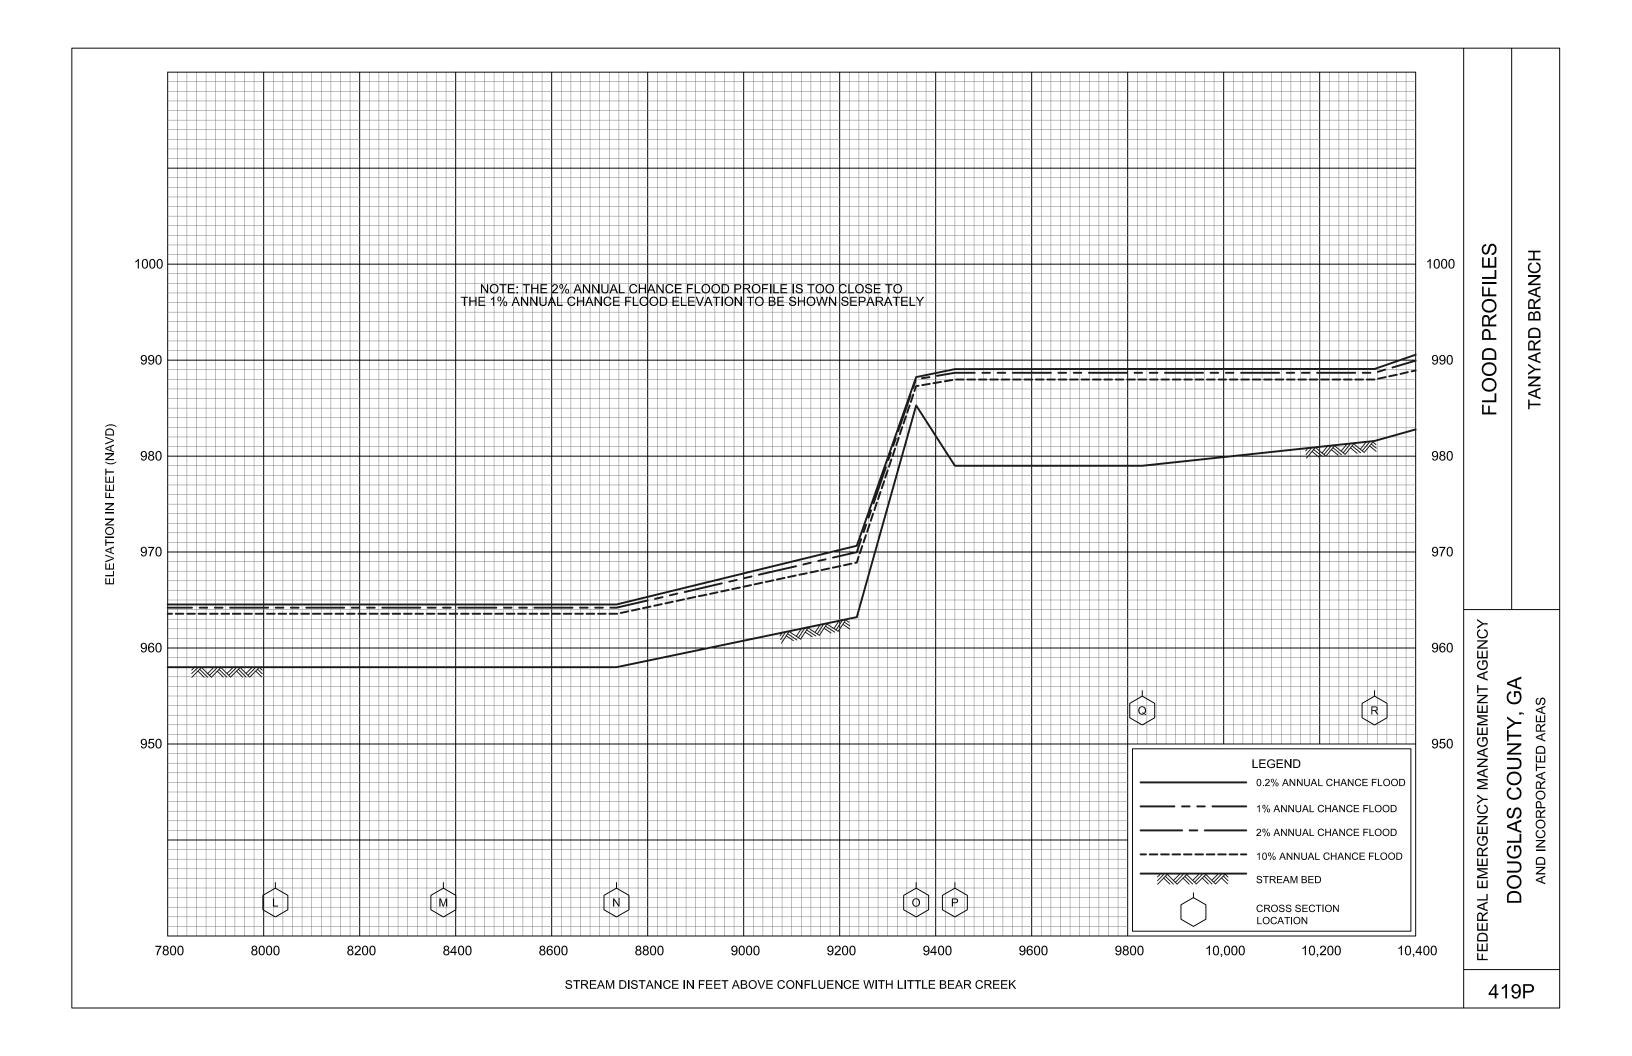

# **EXHIBITS (Continued)**

| od i iomes (commued)               |                  |
|------------------------------------|------------------|
| Sweetwater Creek Tributary H       | Panels 401P-402P |
| Sweetwater Creek Tributary I       | Panel 403P       |
| Sweetwater Creek Tributary J       | Panels 404P-406P |
| Sweetwater Creek Tributary K       | Panel 407P       |
| Sweetwater Creek Tributary L       | Panels 408P-410P |
| Sweetwater Creek Tributary L.2     | Panels 411P-412P |
| Sweetwater Creek Tributary L.3     | Panels 413P-414P |
| Sweetwater Creek Tributary L.3.1   | Panel 415P       |
| Tanyard Branch                     | Panels 416P-422P |
| Tanyard Branch Tributary A         | Panels 423P-424P |
| Tiger Creek                        | Panels 425P-428P |
| Tiger Creek Tributary A            | Panel 429P       |
| Town Branch                        | Panel 430P       |
| Tributary 1 to Northern Lake       | Panel 431P       |
| Tributary 2 to Northern Lake       | Panel 432P       |
| Tyree Branch                       | Panels 433P-435P |
| Unnamed Tributary to Southern Lake | Panel 436P       |
| Waterfall Branch                   | Panel 437P       |
| Zion Branch                        | Panels 438P-441P |