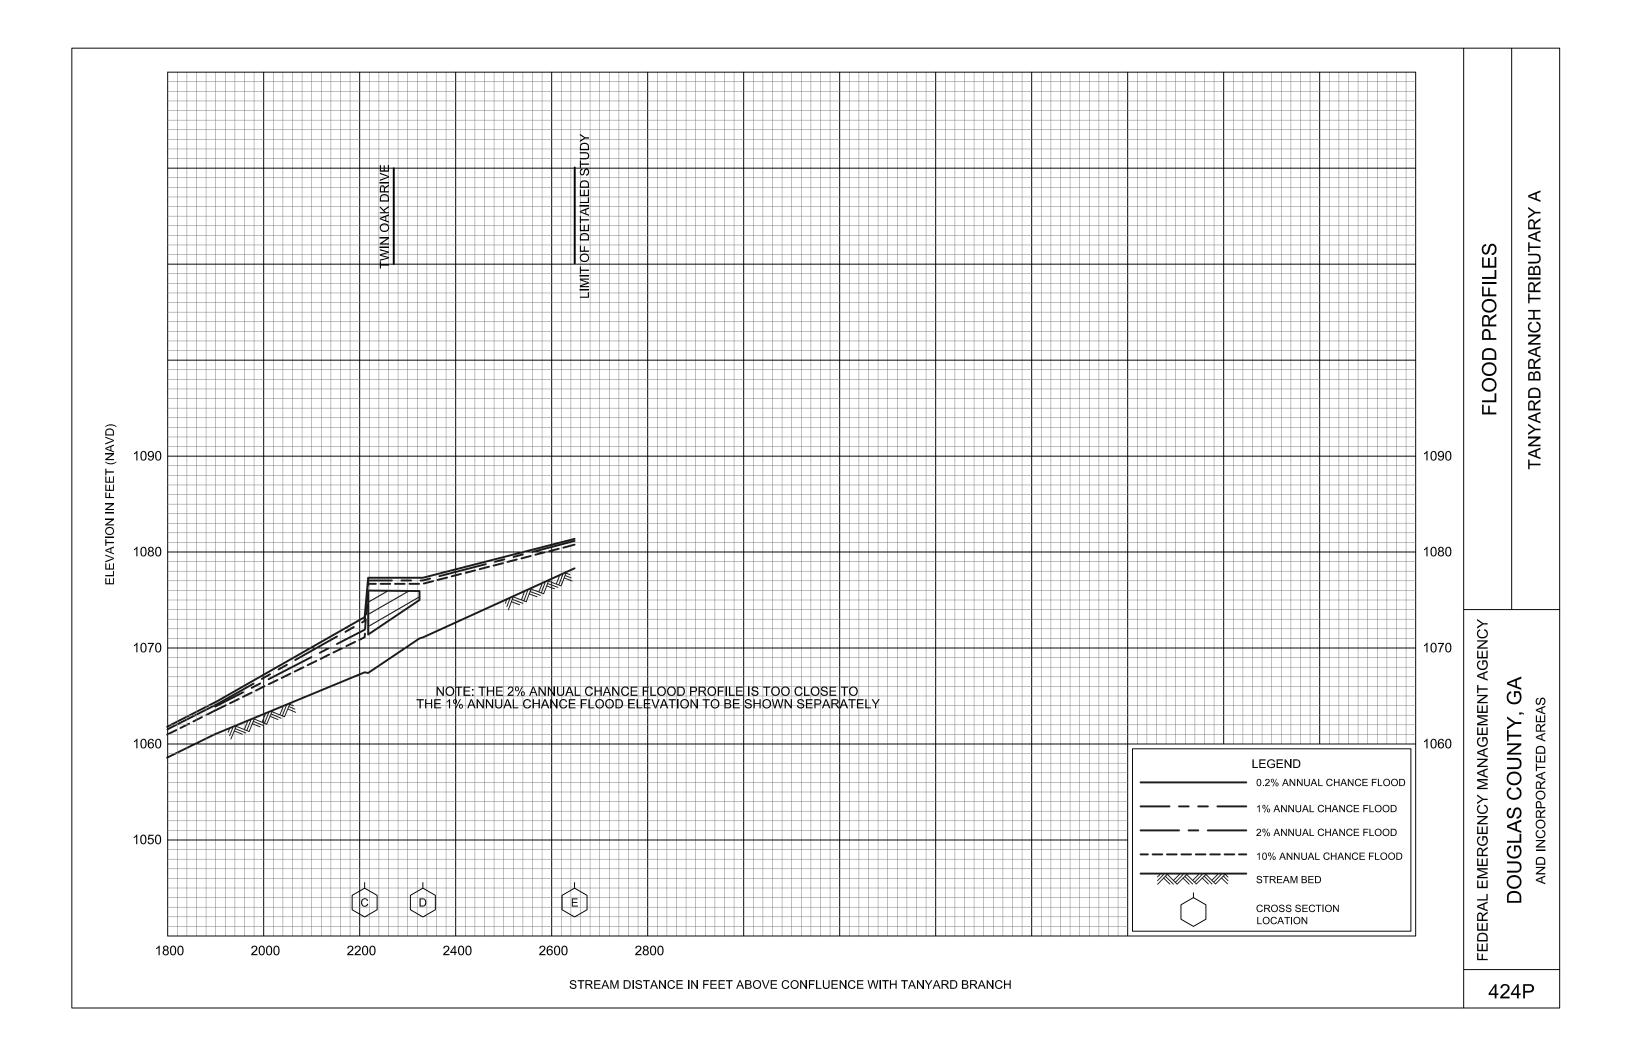

# **EXHIBITS (Continued)**

| od i iomes (commued)               |                  |
|------------------------------------|------------------|
| Sweetwater Creek Tributary H       | Panels 401P-402P |
| Sweetwater Creek Tributary I       | Panel 403P       |
| Sweetwater Creek Tributary J       | Panels 404P-406P |
| Sweetwater Creek Tributary K       | Panel 407P       |
| Sweetwater Creek Tributary L       | Panels 408P-410P |
| Sweetwater Creek Tributary L.2     | Panels 411P-412P |
| Sweetwater Creek Tributary L.3     | Panels 413P-414P |
| Sweetwater Creek Tributary L.3.1   | Panel 415P       |
| Tanyard Branch                     | Panels 416P-422P |
| Tanyard Branch Tributary A         | Panels 423P-424P |
| Tiger Creek                        | Panels 425P-428P |
| Tiger Creek Tributary A            | Panel 429P       |
| Town Branch                        | Panel 430P       |
| Tributary 1 to Northern Lake       | Panel 431P       |
| Tributary 2 to Northern Lake       | Panel 432P       |
| Tyree Branch                       | Panels 433P-435P |
| Unnamed Tributary to Southern Lake | Panel 436P       |
| Waterfall Branch                   | Panel 437P       |
| Zion Branch                        | Panels 438P-441P |